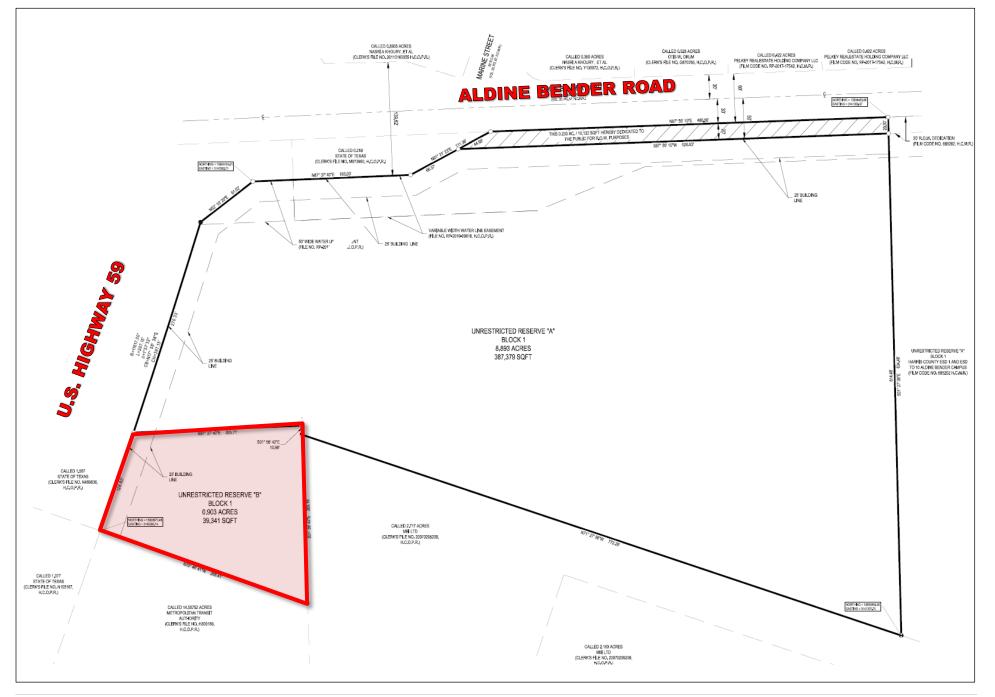

#### Size

±39,341 SF

# PROPERTY **SURVEY**

### <u>+</u>39,341 SF | 6306 ALDINE BENDER ROAD | HUMBLE, TX 77396 ()) JLL 4

Although information has been obtained from sources deemed reliable, JLL does not make any guarantees, warranties or representations, express or implied, as to the completeness or accuracy as to the information contained herein. Any projections, opinions, assumptions or estimates used are for example only. There may be differences between projected and actual results, and those differences may be material. JLL does not accept any liability for any loss or damage suffered by any party resulting from reliance on this information. If the recipient of this information has signed a confidentiality agreement with JLL regarding this matter, this information is subject to the terms of that agreement. ©2021 Jones Lang LaSalle IP, Inc. All rights reserved.