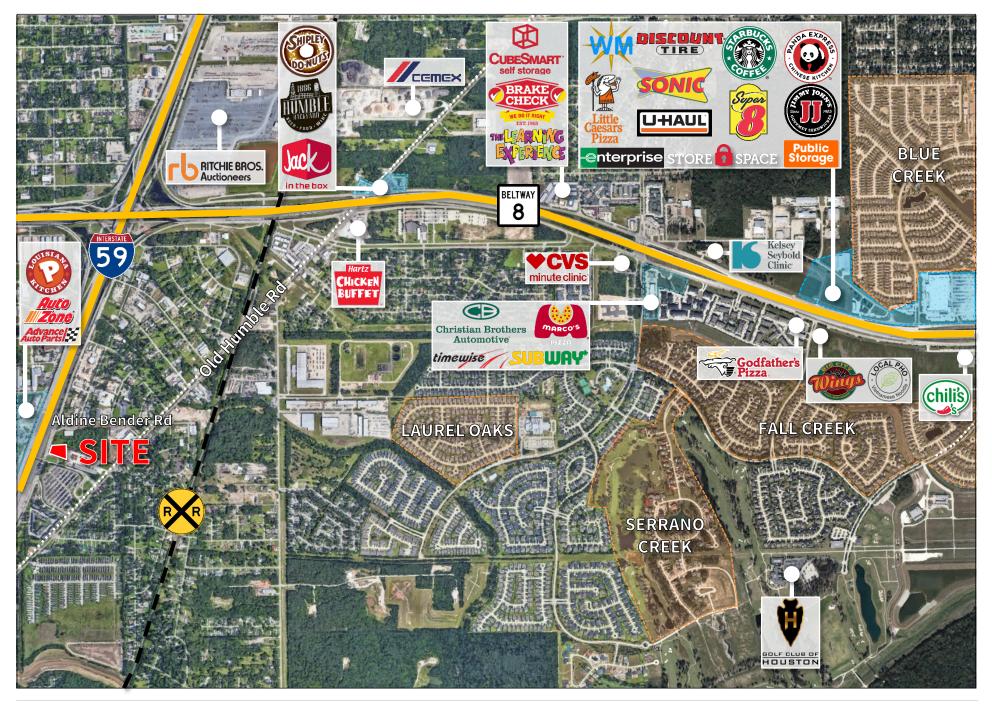

#### **Highest & Best Use** Retail, QSR, Hospitality, and Storage

## **Neighboring** Humble and Aldine!

|                      |          | a 11     |          | · · · · · · · · · · · · · · · · · · · |             |
|----------------------|----------|----------|----------|---------------------------------------|-------------|
|                      | 1-mile   | 3-miles  | 5-miles  | Traffic Counts                        | 211,409 VPD |
| Estimated Population | 9,554    | 60,618   | 143,180  |                                       |             |
| Household Income     | \$52,403 | \$68,920 | \$63,299 |                                       |             |
| Number of Households | 3,122    | 18,428   | 41,752   | Beltway 8, north of Aldine Bender     |             |
| Median Age           | 27.5     | 30.0     | 30.6     | Traffic Counts                        | 112,064 VPD |