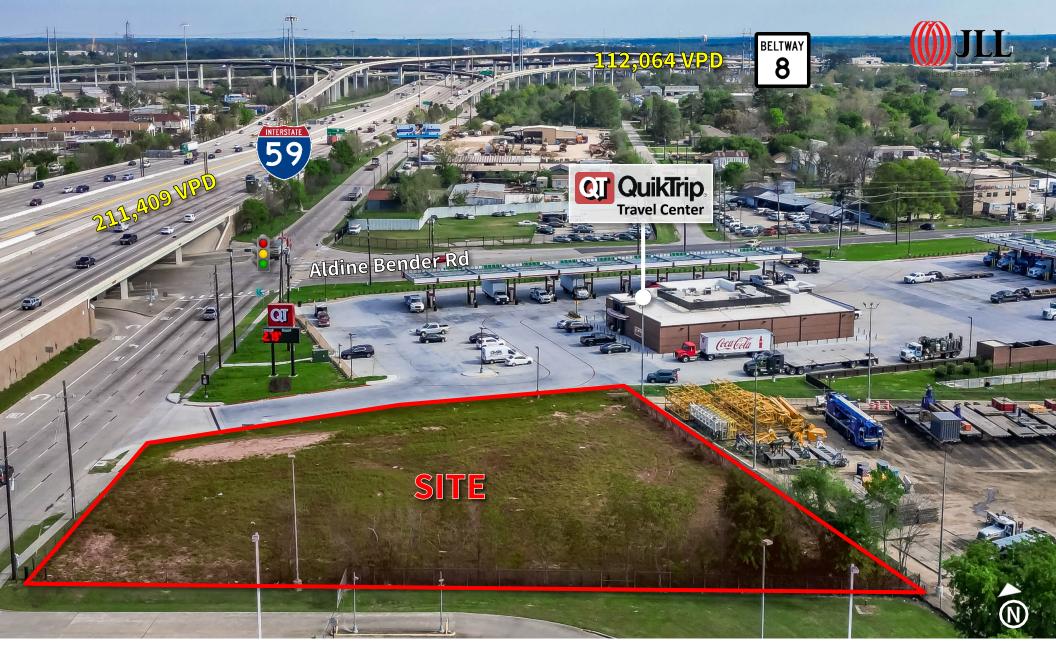

#### Location

The property is located at the SEQ of Aldine Bender Road and HWY 59, Humble, TX 77396

#### **Access & Visibility**

Highly visible along HWY 59 with easy on/off access

US 59, south of Aldine Bender

## **Neighboring** Humble and Aldine!

|                      |          | a 11     |          | · · · · · · · · · · · · · · · · · · · |             |
|----------------------|----------|----------|----------|---------------------------------------|-------------|
|                      | 1-mile   | 3-miles  | 5-miles  | Traffic Counts                        | 211,409 VPD |
| Estimated Population | 9,554    | 60,618   | 143,180  |                                       |             |
| Household Income     | \$52,403 | \$68,920 | \$63,299 |                                       |             |
| Number of Households | 3,122    | 18,428   | 41,752   | Beltway 8, north of Aldine Bender     |             |
| Median Age           | 27.5     | 30.0     | 30.6     | Traffic Counts                        | 112,064 VPD |

### 🛨 **39,341 SF |** 6306 ALDINE BENDER ROAD | HUMBLE, TX 77396 🍈 JLL 📑

JLL HOUSTON | LAND FOR SALE