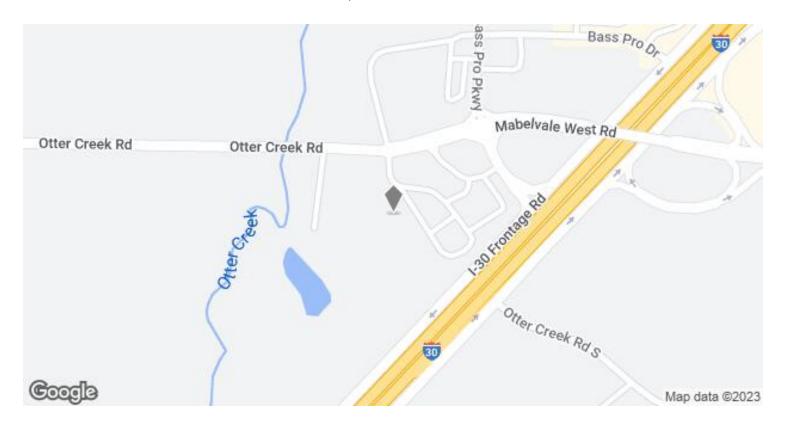

### **PROPERTY FACTS**

Sale Type Investment Property Subtype Commercial

No. Lots 1 Proposed Use Carwash

Property Type Land Total Lot Size 7.54 AC

## 1 LOT AVAILABLE

#### Lot

Lot Size 7.54 AC

Prime frontage along I 30, Otter Creek Road, & Bass Pro Drive. Main arterial linkage to/from Little Rock and close proximity to Bryant & Benton.

### **DESCRIPTION**

Prime frontage along I 30, Otter Creek Road, & Bass Pro Drive. Main arterial linkage to/from

Little Rock and close proximity to Bryant & Benton.

## **TRANSPORTATION**



Clinton National Airport 18 min drive 13.6 mi

#### **PROPERTY TAXES**

Parcel Number 45L-056-00-011-00 Land Assessment \$778,282 Improvements Assessment \$0 Total Assessment \$778,282

# ZONING

Zoning Code

C-4

# MAP OF & OTTER CREEK RD LITTLE ROCK, AR 72210



## **ADDITIONAL PHOTOS**





Site Plan 4.28.2021

Aerial 2 4.28.2021

**Listing ID:** 19029405 **Date Created:** 3/27/2020 **Last Updated:** 1/17/2023

Address: & Otter Creek Rd, Little Rock, AR