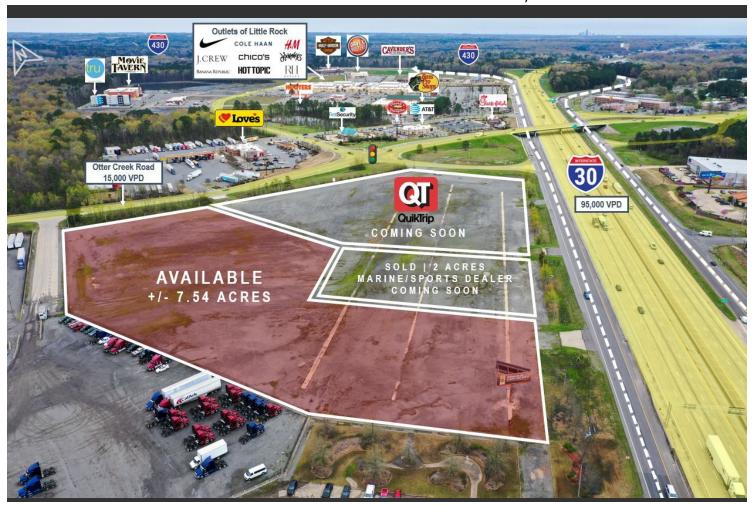

## **EXECUTIVE SUMMARY**

Contact Agent for pricing information. Adjoins the new QuikTrip Travel Center (coming soon). Easy on/off access to I 30 & I 430. I 30 & I 40 is one of the heaviest traveled interchanges in Arkansas. Across from Bass Pro Shops,

Movie Tavern, Dave & Busters, Little Rock Outlets, and much more. Ability to subdivide. Convenience store and motor fuel sales prohibited.

#### Lot

Lot Size 7.54 AC

Prime frontage along I 30, Otter Creek Road, & Bass Pro Drive. Main arterial linkage to/from Little Rock and close proximity to Bryant & Benton.

### **DESCRIPTION**

Prime frontage along I 30, Otter Creek Road, & Bass Pro Drive. Main arterial linkage to/from

Little Rock and close proximity to Bryant & Benton.