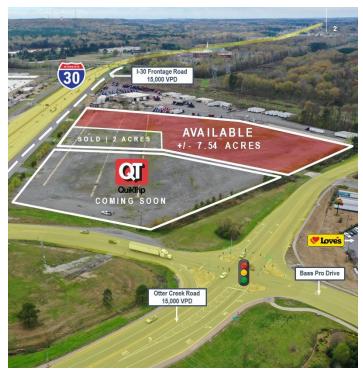

## **EXECUTIVE SUMMARY**

Contact Agent for pricing information. Adjoins the new QuikTrip Travel Center (coming soon). Easy on/off access to I 30 & I 430. I 30 & I 40 is one of the heaviest traveled interchanges in Arkansas. Across from Bass Pro Shops,

Movie Tavern, Dave & Busters, Little Rock Outlets, and much more. Ability to subdivide. Convenience store and motor fuel sales prohibited.

#### Lot

Lot Size 7.54 AC

Prime frontage along I 30, Otter Creek Road, & Bass Pro Drive. Main arterial linkage to/from Little Rock and close proximity to Bryant & Benton.

### **DESCRIPTION**

Prime frontage along I 30, Otter Creek Road, & Bass Pro Drive. Main arterial linkage to/from

Little Rock and close proximity to Bryant & Benton.