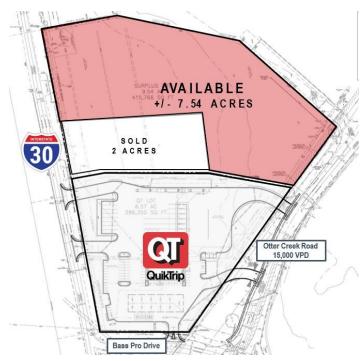

## **ADDITIONAL PHOTOS**

Site Plan 4.28.2021

Aerial 2 4.28.2021

**Listing ID:** 19029405 **Date Created:** 3/27/2020 **Last Updated:** 1/17/2023

Address: & Otter Creek Rd, Little Rock, AR