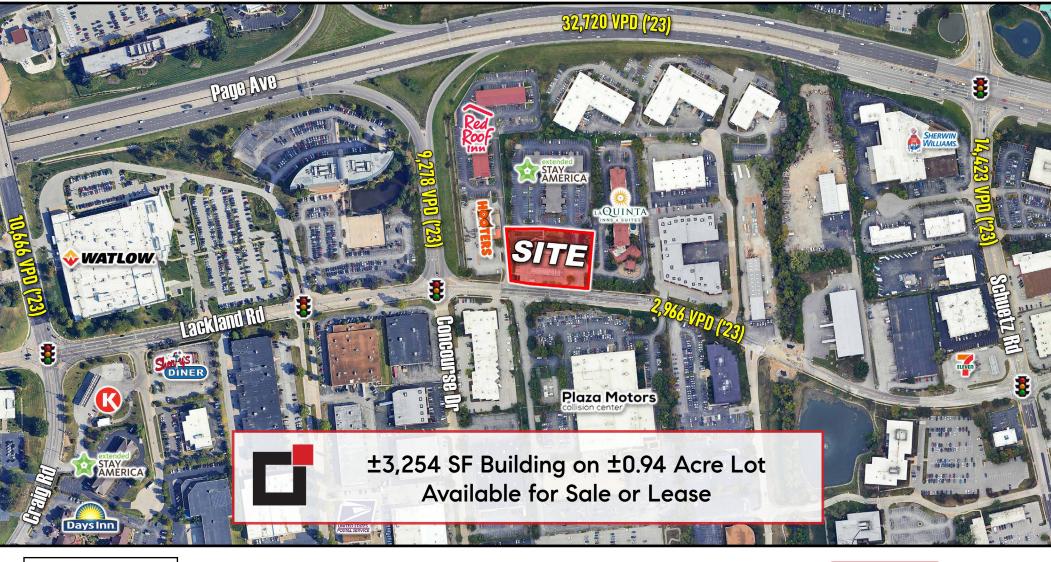

#### **Property Details**

- 11829 Lackland Rd., St. Louis, MO 63146
  - ▶ ±3,254 SF Building on 0.94 Acre Lot
  - ▶ For Sale: \$1,200,000 or For Lease: \$90,000/Year Net
- Formerly a QuikTrip Convenience Store Gas Station
- All Tanks, Pumps, Lines and Canopy have been removed
- No Further Action Letter in process
- "PDC" Planned Development Commercial District in the City of Maryland Heights
- Excellent Accessibility: Convenient proximity to major highways, including I-270 and the Page Extension (364), ensuring quick and easy connectivity to the greater St. Louis area.
- Strong Community & Business Presence: Join a well-established & thriving business district that attracts top-tier companies & professionals.
- Ample Parking & Visibility: High-traffic location with excellent visibility for your business, plus abundant on-site parking for tenants & visitors.
- FOR SALE OR LEASE: Call Broker for Details!

### Traffic Counts

- Page Ave: 32,720 VPD ('23)
- Concourse Dr: 9,278 VPD ('23)
- Schertz Rd: 14,423 VPD ('23)