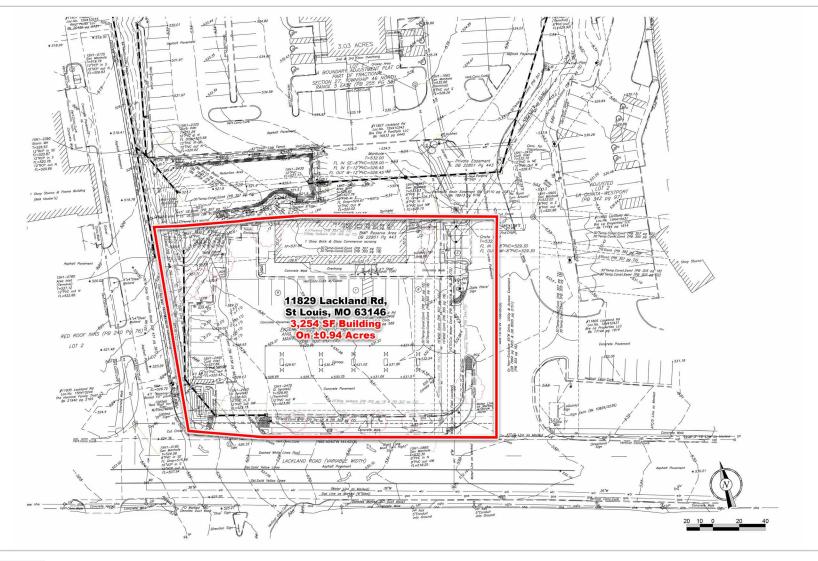

#### **Property Details**

- 11829 Lackland Rd., St. Louis, MO 63146
  - ▶ ±3,254 SF Building on 0.94 Acre Lot
  - ▶ For Sale: \$1,200,000 or For Lease: \$90,000/Year Net
- Formerly a QuikTrip Convenience Store Gas Station
- All Tanks, Pumps, Lines and Canopy have been removed
- No Further Action Letter in process
- "PDC" Planned Development Commercial District in the City of Maryland Heights
- Excellent Accessibility: Convenient proximity to major highways, including I-270 and the Page Extension (364), ensuring quick and easy connectivity to the greater St. Louis area.
- Strong Community & Business Presence: Join a well-established & thriving business district that attracts top-tier companies & professionals.
- Ample Parking & Visibility: High-traffic location with excellent visibility for your business, plus abundant on-site parking for tenants & visitors.
- FOR SALE OR LEASE: Call Broker for Details!