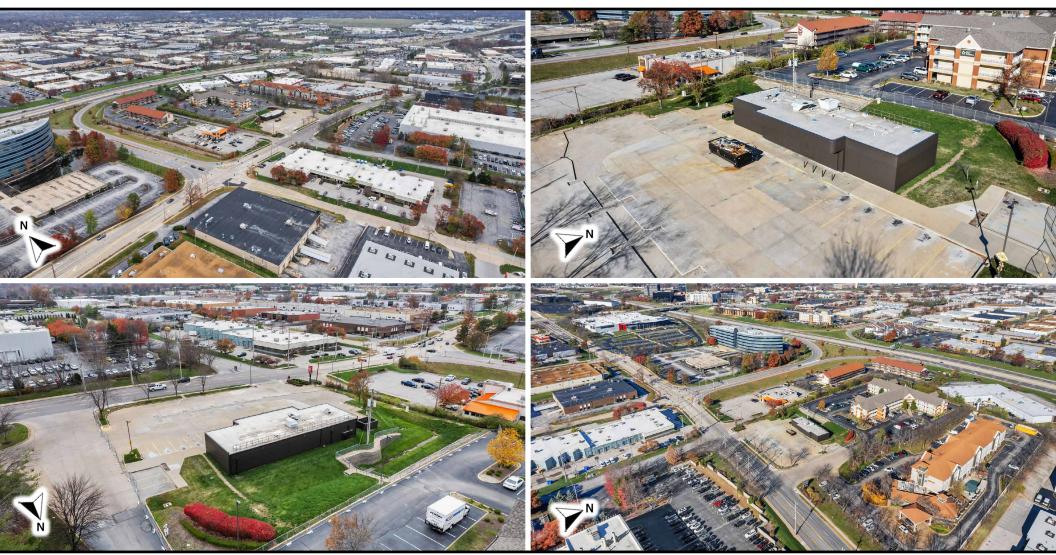

#### **Property Details**

- 11829 Lackland Rd., St. Louis, MO 63146
  - ▶ ±3,254 SF Building on 0.94 Acre Lot
  - ▶ For Sale: \$1,200,000 or For Lease: \$90,000/Year Net
- Formerly a QuikTrip Convenience Store Gas Station
- All Tanks, Pumps, Lines and Canopy have been removed
- No Further Action Letter in process
- "PDC" Planned Development Commercial District in the City of Maryland Heights
- Excellent Accessibility: Convenient proximity to major highways, including I-270 and the Page Extension (364), ensuring quick and easy connectivity to the greater St. Louis area.
- Strong Community & Business Presence: Join a well-established & thriving business district that attracts top-tier companies & professionals.
- Ample Parking & Visibility: High-traffic location with excellent visibility for your business, plus abundant on-site parking for tenants & visitors.
- FOR SALE OR LEASE: Call Broker for Details!