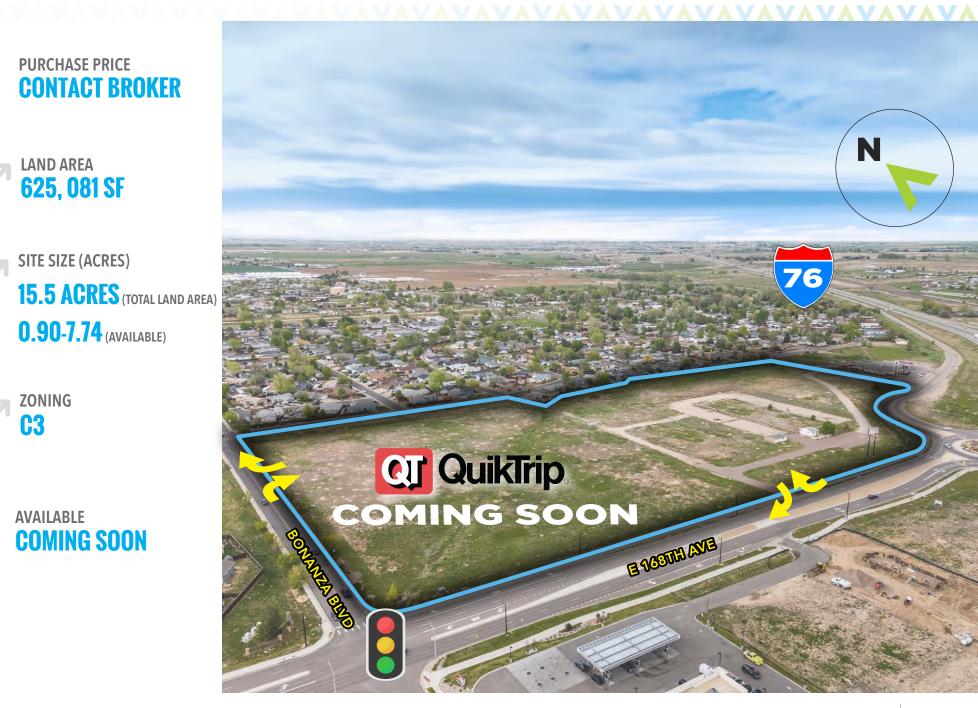

### 

**NavPoint Real Estate Group** is pleased to present this rare three available lots with sizes ranging from 0.90-7.74 acres adjacent to a new Quiktrip located at the Northwest Quadrant of 168th & HWY I-76 in Louchbuie, CO. The land is adjacent to a future high-volume QuikTrip store, boasting exceptional frontage and visibility from HWY I-76 (32,375VPD) and convenient access via an intersection connecting Bonanza Blvd and 168th Ave. The site presents a prime opportunity for commercial development. Spanning three parcels totaling 625,081 square feet, this property offers significant potential for retail, hospitality, or other commercial ventures seeking high-traffic locations.

#### **Deed Restrictions**

Convenience store and motor fuels sales prohibited. Additional restrictions may apply on a site specific basis. Call for details.

**PROPERTY OVERVIEW** 

LAND AREA 625, 081 SF

ZONING **C3** 

**AVAILABLE** 

K

ʹ۸۷۸