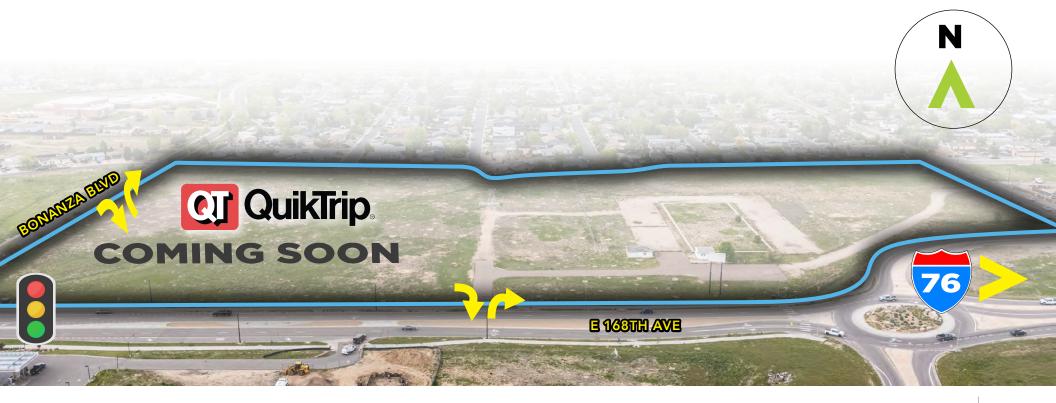

# **RARE COMMERCIAL DEVELOPMENT OPPORTUNITY COMING SOON** ADJACENT TO NEW QUIKTRIP

0.90 - 7.74 ACRES PADS AVAILABLE | 168TH & I-76 IN LOCHBUIE Northwest Quadrant of 168th & I-76 in Lochbuie, CO

> LOT 5 +/- 205.611 SF +/- 4.720 ACRE COMMERCIAL

QJ QuikTrip.

LOT 4 +/- 337.438 SF +/- 7.746 ACRE COMMERCIAL

LOT 3 +/- 36.472 SF +/- 0.906 ACRE COMMERCIAL

E 168TH AVE

LOT 2 +/- 45,560 SF +/- 15.5 ACRE COMMERCIAL

MIKE QUINLAN Brokerage Services mike.guinlan@navpointre.com p: 303.726.4730

**BRENT HAM** Brokerage Services brent.ham@navpointre.com p: 303.513.8189

NORTH

76

32,375 VEHICLES PER DAY

navpoint REAL ESTATE GROUP

QJ QuikTrip.

LOT 4 +/- 337.438 SF +/- 7.746 ACRE COMMERCIAL

LOT 3 +/- 36.472 SF +/- 0.906 ACRE COMMERCIAL

E 168TH AVE

LOT 2 +/- 45,560 SF +/- 15.5 ACRE COMMERCIAL

navpoint

REAL ESTATE GROUP

MIKE QUINLAN Brokerage Services mike.guinlan@navpointre.com p: 303.726.4730

**BRENT HAM** Brokerage Services brent.ham@navpointre.com p: 303.513.8189

NORTH

76

32,375 VEHICLES PER DAY