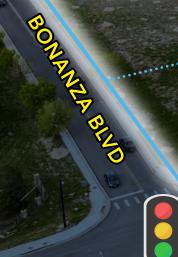

**BRENT HAM** Brokerage Services brent.ham@navpointre.com p: 303.513.8189

NORTH

76

32,375 VEHICLES PER DAY

navpoint REAL ESTATE GROUP

### 

**NavPoint Real Estate Group** is pleased to present this rare three available lots with sizes ranging from 0.90-7.74 acres adjacent to a new Quiktrip located at the Northwest Quadrant of 168th & HWY I-76 in Louchbuie, CO. The land is adjacent to a future high-volume QuikTrip store, boasting exceptional frontage and visibility from HWY I-76 (32,375VPD) and convenient access via an intersection connecting Bonanza Blvd and 168th Ave. The site presents a prime opportunity for commercial development. Spanning three parcels totaling 625,081 square feet, this property offers significant potential for retail, hospitality, or other commercial ventures seeking high-traffic locations.

**BRENT HAM** Brokerage Services brent.ham@navpointre.com p: 303.513.8189

NORTH

76

32,375 VEHICLES PER DAY