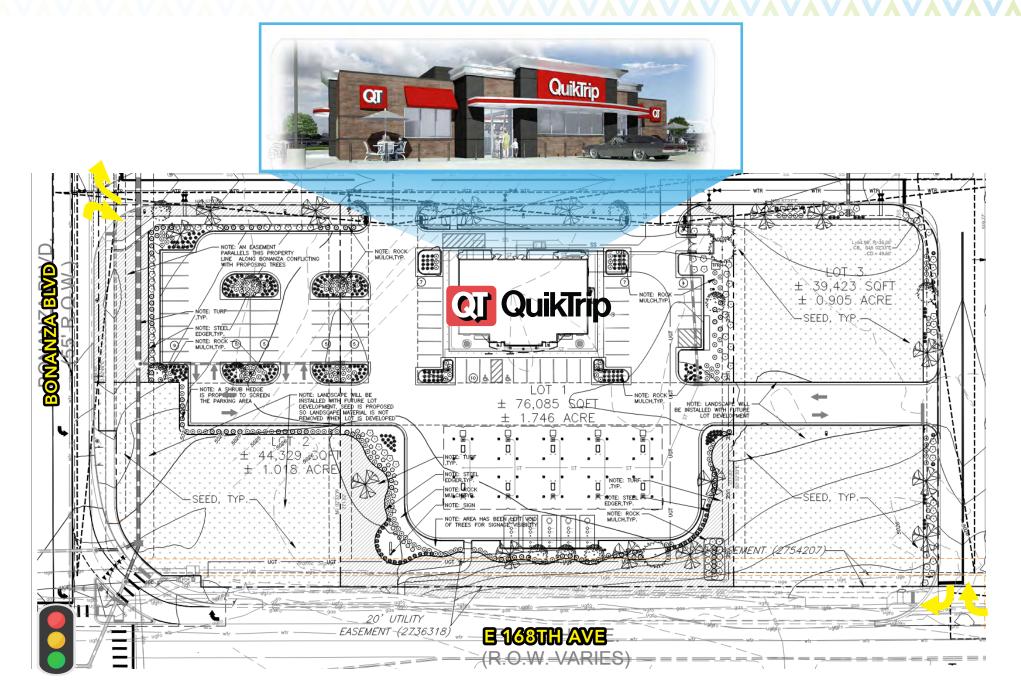

HWY I-76 (32,375VPD) and convenient access via an intersection connecting Bonanza Blvd and 168th Ave. The site presents a prime opportunity for commercial development. Spanning three parcels totaling 625,081 square feet, this property offers significant potential for retail, hospitality, or other commercial ventures seeking high-traffic locations.

#### **Investment Highlights**

- Rare commercial redevelopment and in Louchbuie, CO
- Prime visibility and access from I-76
- Nearby to dense residential and a future QuikTrip

#### **Deed Restrictions**

Convenience store and motor fuels sales prohibited. Additional restrictions may apply on a site specific basis. Call for details.



**PROPERTY OVERVIEW** 

LAND AREA 625, 081 SF

ZONING **C3** 

**AVAILABLE** 

K



ʹ۸۷۸

### **SITE PLAN**





### **PROPERTY PHOTOS**

76

**32,375** VEHICLES

PER DAY

E 168TH AV



#### **PROPERTY PHOTOS**



ʹΑνΑνΑνΑνΑνΑνΑνΑνΑνΑ

VAVAVAVAVAVAVAVAVAVAVAVA

## **ABOUT NAVPOINT**

NavPoint Real Estate Group is a comprehensive commercial real estate services firm based in Colorado. Our firm specializes in acquisitions, dispositions and leasing across all product types throughout Colorado and the Western United States. Our spectrum of services allows us to successfully address even the most challenging real estate needs. Our core services include:



Our Mission — At NavPoint Real Estate Group, we strive to exceed the expectations of our clients by providing a clear route to success in every real estate transaction. We put people above profits and allow this philosophy to shape our success.

We