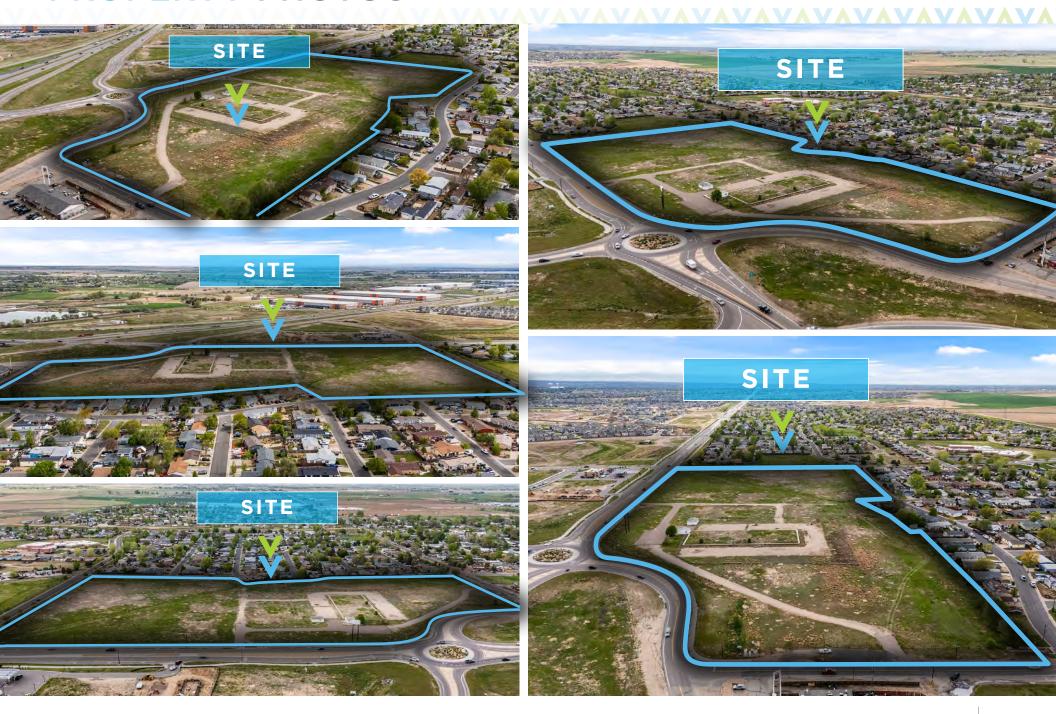

### **PROPERTY PHOTOS**

76

**32,375** VEHICLES

PER DAY

E 168TH AV

#### **PROPERTY PHOTOS**

ʹΑνΑνΑνΑνΑνΑνΑνΑνΑνΑ

VAVAVAVAVAVAVAVAVAVAVAVA