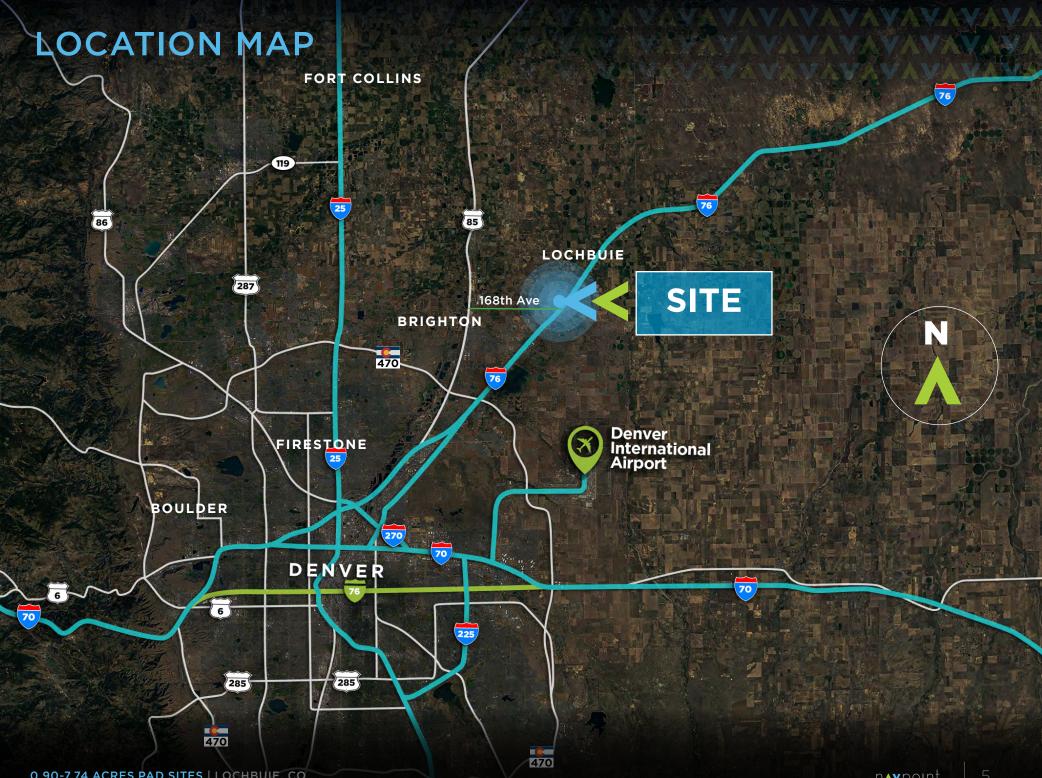

# **RARE COMMERCIAL DEVELOPMENT OPPORTUNITY COMING SOON** ADJACENT TO NEW QUIKTRIP

0.90 - 7.74 ACRES PADS AVAILABLE | 168TH & I-76 IN LOCHBUIE Northwest Quadrant of 168th & I-76 in Lochbuie, CO

> LOT 5 +/- 205.611 SF +/- 4.720 ACRE COMMERCIAL

QJ QuikTrip.

LOT 4 +/- 337.438 SF +/- 7.746 ACRE COMMERCIAL

LOT 3 +/- 36.472 SF +/- 0.906 ACRE COMMERCIAL

E 168TH AVE

LOT 2 +/- 45,560 SF +/- 15.5 ACRE COMMERCIAL

MIKE QUINLAN Brokerage Services mike.guinlan@navpointre.com p: 303.726.4730

**BRENT HAM** Brokerage Services brent.ham@navpointre.com p: 303.513.8189

NORTH

76

32,375 VEHICLES PER DAY

navpoint REAL ESTATE GROUP

### 

**NavPoint Real Estate Group** is pleased to present this rare three available lots with sizes ranging from 0.90-7.74 acres adjacent to a new Quiktrip located at the Northwest Quadrant of 168th & HWY I-76 in Louchbuie, CO. The land is adjacent to a future high-volume QuikTrip store, boasting exceptional frontage and visibility from HWY I-76 (32,375VPD) and convenient access via an intersection connecting Bonanza Blvd and 168th Ave. The site presents a prime opportunity for commercial development. Spanning three parcels totaling 625,081 square feet, this property offers significant potential for retail, hospitality, or other commercial ventures seeking high-traffic locations.