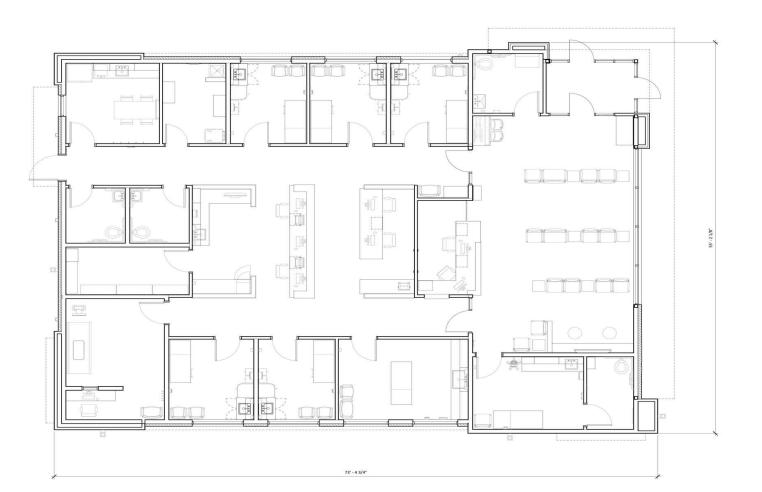

## BUILDOUT

- 6 Ops with water
- 1 Hazard Waste room
- 1 Radiation roomCentral Nurse Hub
- 1 Data room