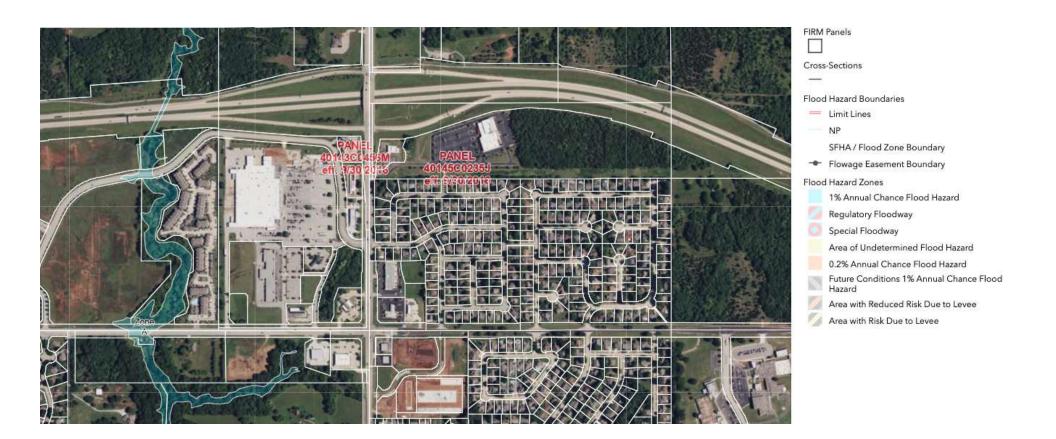

## **PROPERTY HIGHLIGHTS**

- Zoning: A-1
- Flood Zone: Zone X (Area of Minimal Hazard)

| OFFERING SUMMARY |                     |
|------------------|---------------------|
| Sale Price:      | Contact for Pricing |
| Lot Size:        | 1.21 Acres          |
| Building Size:   | 3,786 SF            |

## FEMA Flood Map