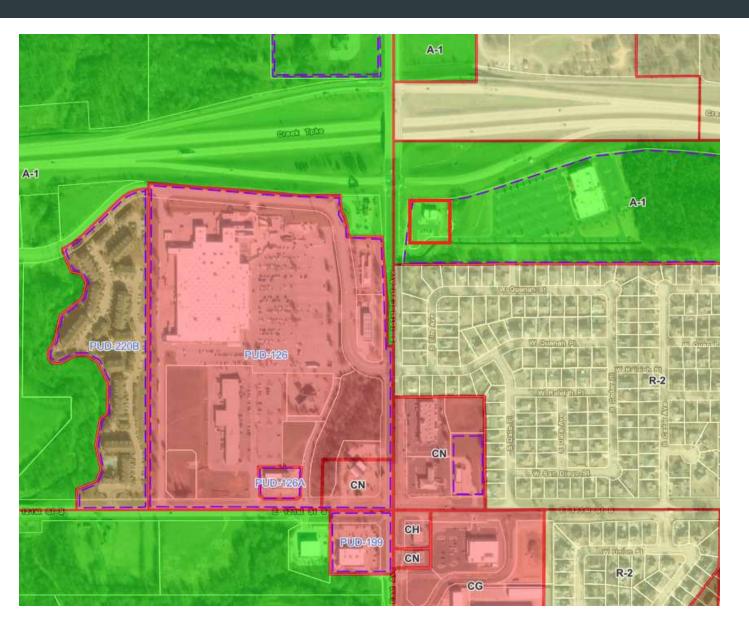

## **PROPERTY HIGHLIGHTS**

- Zoning: A-1
- Flood Zone: Zone X (Area of Minimal Hazard)

| OFFERING SUMMARY |                     |
|------------------|---------------------|
| Sale Price:      | Contact for Pricing |
| Lot Size:        | 1.21 Acres          |
| Building Size:   | 3,786 SF            |

Zoning Map

5795 South Elm Place, Broken Arrow, OK 74011