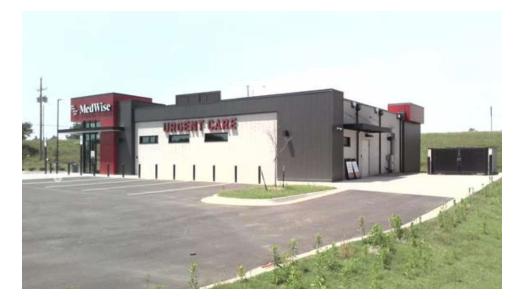

## **PROPERTY DESCRIPTION**

Newer construction, well-maintainted facility with single-owner history. Prime Intersection: The site is located on the SE Corner of Elm Place and the Creek Turnpike, ensuring excellent traffic flow and exposure. The area is surrounded by a mix of commercial, residential, and retail establishments, providing a built-in customer base for potential businesses. Nearby amenities include schools, parks, shopping centers, and dining options, as well as continued surrounding development.

## **PROPERTY HIGHLIGHTS**

- Zoning: A-1
- Flood Zone: Zone X (Area of Minimal Hazard)

| OFFERING SUMMARY |                     |
|------------------|---------------------|
| Sale Price:      | Contact for Pricing |
| Lot Size:        | 1.21 Acres          |
| Building Size:   | 3,786 SF            |