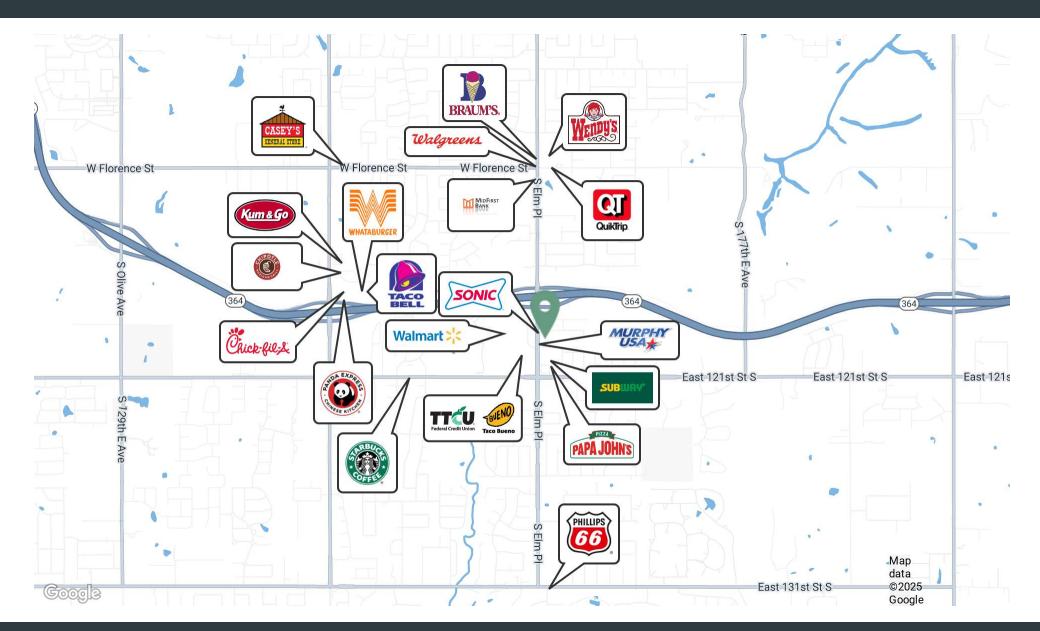

## Location Map

NEIL DAILEY, SIOR

Executive Vice President 918.853.7337 ndailey@mcgrawcp.com KALVIN BURGHOFF Vice President 832.689.7095 kburghoff@mcgrawcp.com

5795 South Elm Place, Broken Arrow, OK 74011