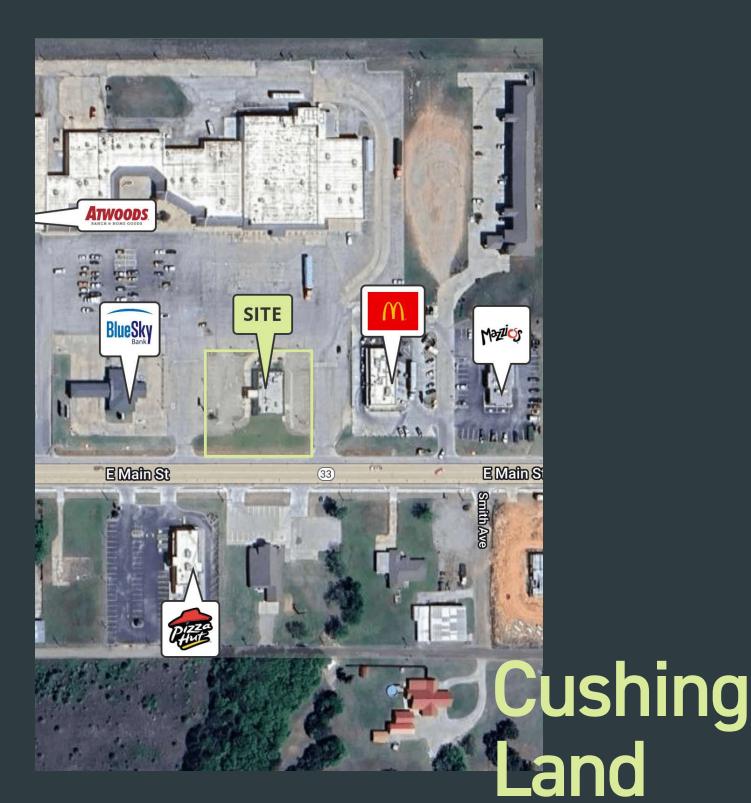

#### PROPERTY DESCRIPTION

Strategic Location: Situated on E Main Street, this property boasts excellent frontage, ensuring high visibility and easy access for customers.

Existing Restaurant Infrastructure: The property includes an existing restaurant space, saving you time and investment on initial construction. Whether you're looking to launch a new concept or continue with an established brand, this building could accommodate your vision.

Surrounded by Anchor Tenants: Benefit from the draw of nearby corporate tenants, which include well-known national and regional brands Atwoods, McDonalds, Pizza Hut, Mazzios, etc.

Ample Parking: The property offers ample parking space, a crucial advantage in attracting dine-in customers and ensuring a convenient experience.

#### **LOCATION DESCRIPTION**

Prime commercial property located in the heart of Cushing, Oklahoma. This property features an existing restaurant building, offering an opportunity for redevelopment or for investors or operators looking to establish or expand their presence.