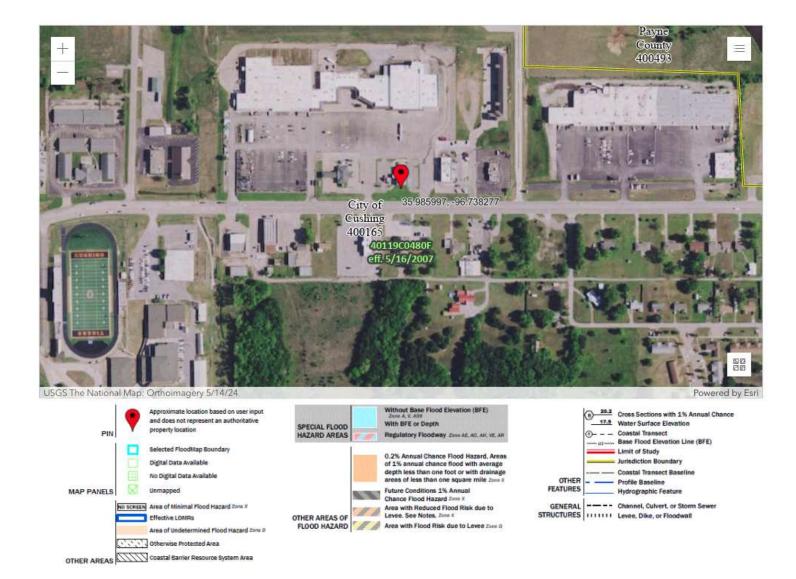

#### **PROPERTY HIGHLIGHTS**

- 3,781 SF on .578 Acres
- Built in 1981
- Stud/Brick Veneer construction, Built-Up Tar/Gravel Roof
- Zoned C3 (General Commercial)
- Mens & Womens Restrooms (2)
- FEMA Zone X (Minimal Flood Hazard)