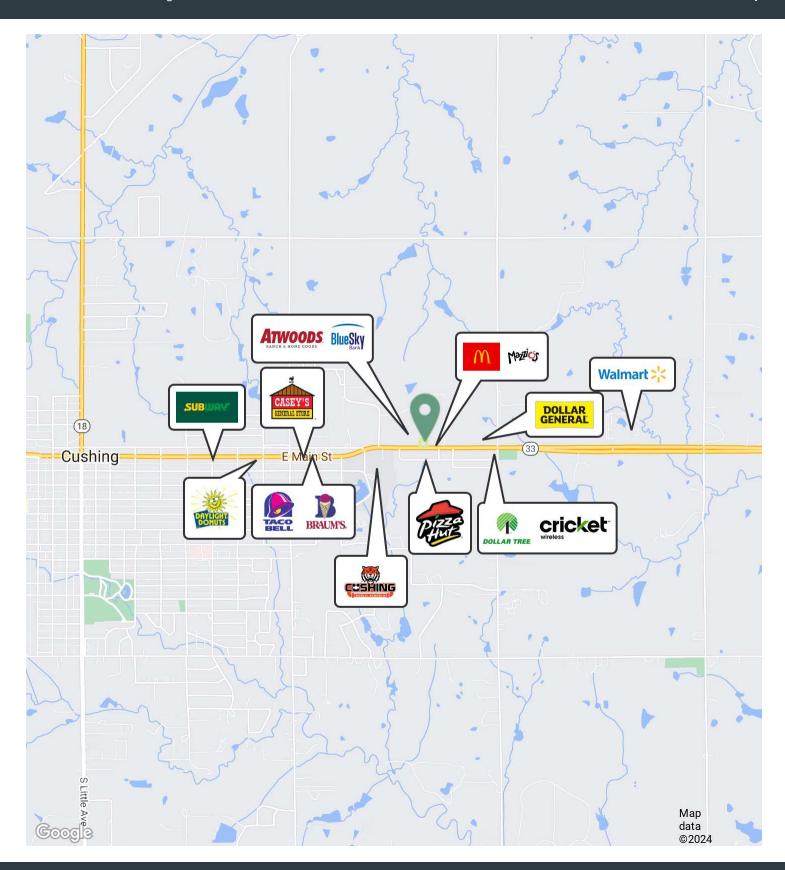

Surrounded by Anchor Tenants: Benefit from the draw of nearby corporate tenants, which include well-known national and regional brands Atwoods, McDonalds, Pizza Hut, Mazzios, etc.

Ample Parking: The property offers ample parking space, a crucial advantage in attracting dine-in customers and ensuring a convenient experience.