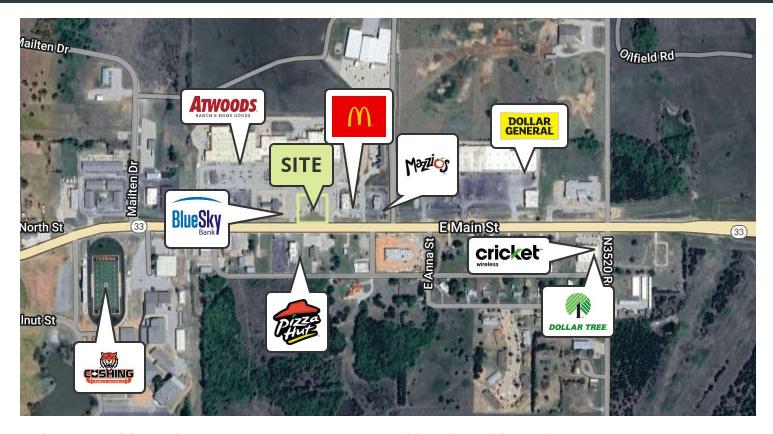

#### PROPERTY DESCRIPTION

Strategic Location: Situated on E Main Street, this property boasts excellent frontage, ensuring high visibility and easy access for customers.

Existing Restaurant Infrastructure: The property includes an existing restaurant space, saving you time and investment on initial construction. Whether you're looking to launch a new concept or continue with an established brand, this building could accommodate your vision.

Surrounded by Anchor Tenants: Benefit from the draw of nearby corporate tenants, which include well-known national and regional brands Atwoods, McDonalds, Pizza Hut, Mazzios, etc.

Ample Parking: The property offers ample parking space, a crucial advantage in attracting dine-in customers and ensuring a convenient experience.

#### **LOCATION DESCRIPTION**

Prime commercial property located in the heart of Cushing, Oklahoma. This property features an existing restaurant building, offering an opportunity for redevelopment or for investors or operators looking to establish or expand their presence.