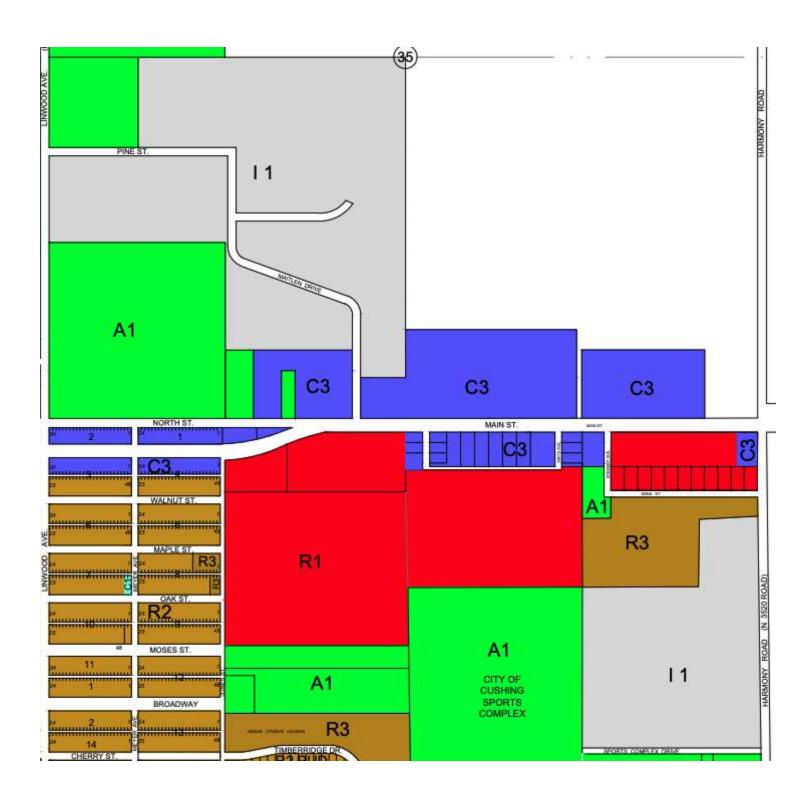

#### **PROPERTY HIGHLIGHTS**

- 3,781 SF on .578 Acres
- Built in 1981
- Stud/Brick Veneer construction, Built-Up Tar/Gravel Roof
- Zoned C3 (General Commercial)
- Mens & Womens Restrooms (2)
- FEMA Zone X (Minimal Flood Hazard)