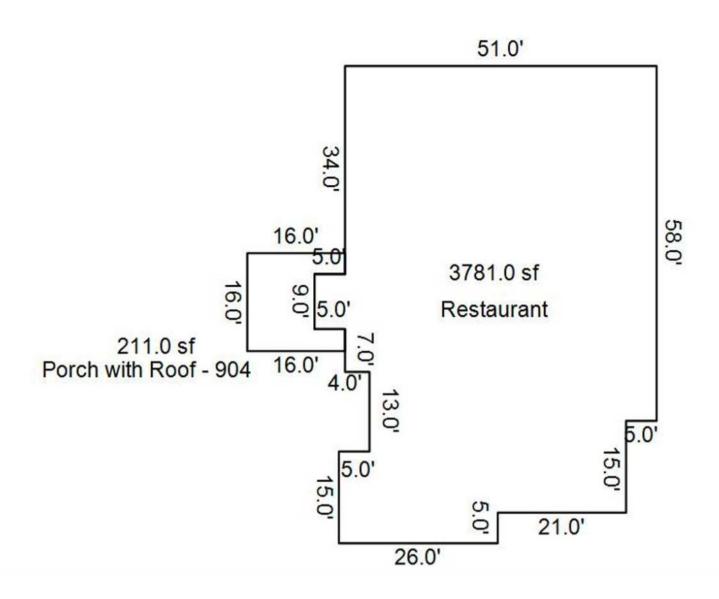

#### **PROPERTY HIGHLIGHTS**

- 3,781 SF on .578 Acres
- Built in 1981
- Stud/Brick Veneer construction, Built-Up Tar/Gravel Roof
- Zoned C3 (General Commercial)
- Mens & Womens Restrooms (2)
- FEMA Zone X (Minimal Flood Hazard)