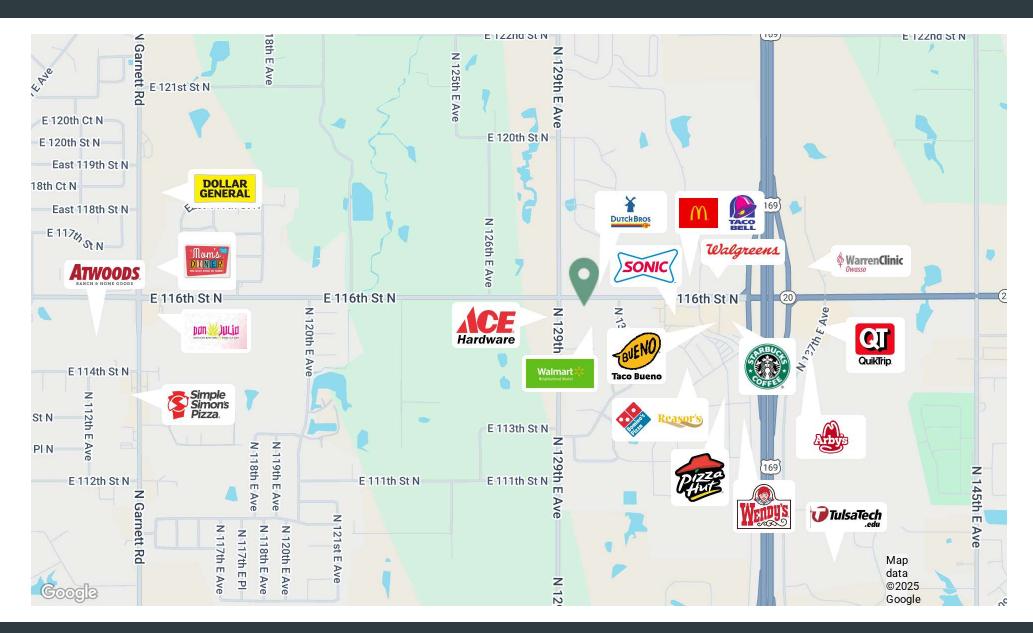

### PROPERTY DESCRIPTION

Newer construction, well-maintained facility with single-owner history. Strategically located site near the corner of N 129th E Ave & E 116th St N near Highway 169, ensuring excellent traffic flow and exposure. The area is surrounded by a mix of commercial, residential, and retail establishments such as Walmart, Dutch Bro's Coffee, ACE Hardware, etc., providing a built-in customer base for potential businesses.