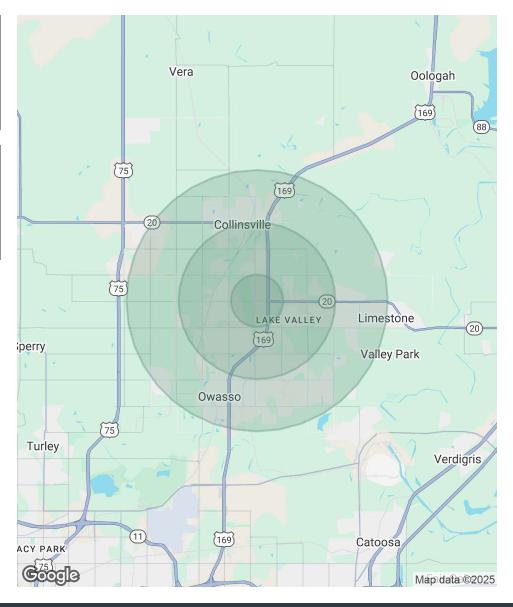

Area with Risk Due to Levee

12939 East 116th Street North, Owasso, OK 74021

Demographics Map & Report

| POPULATION           | 1 MILE | 3 MILES | 5 MILES |
|----------------------|--------|---------|---------|
| Total Population     | 3,060  | 34,902  | 68,694  |
| Average Age          | 37     | 38      | 39      |
| Average Age (Male)   | 35     | 37      | 37      |
| Average Age (Female) | 39     | 39      | 40      |

| HOUSEHOLDS & INCOME | 1 MILE    | 3 MILES   | 5 MILES   |
|---------------------|-----------|-----------|-----------|
| Total Households    | 1,171     | 12,613    | 25,345    |
| # of Persons per HH | 2.6       | 2.8       | 2.7       |
| Average HH Income   | \$93,970  | \$103,401 | \$107,806 |
| Average House Value | \$269,777 | \$267,220 | \$287,677 |

Demographics data derived from AlphaMap

12939 East 116th Street North,

Owasso, OK 74021

**NEIL DAILEY, SIOR** 

Executive Vice President

Cell: 918.853.7337 ndailey@mcgrawcp.com