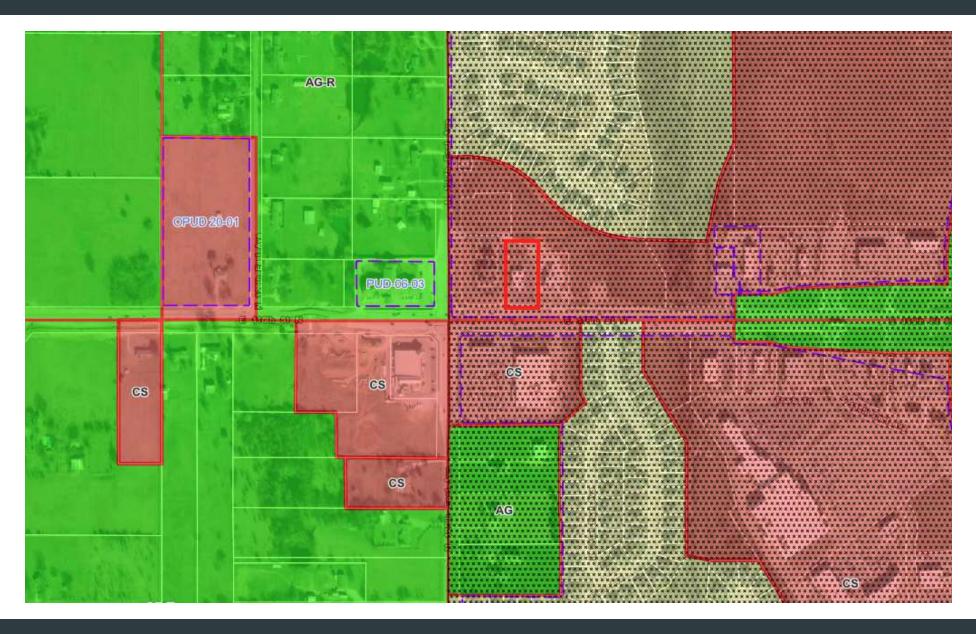

**Additional Photos** 

12939 East 116th Street North, Owasso, OK 74021

12939 East 116th Street North, Owasso, OK 74021

**Zoning Map** 

12939 East 116th Street North, Owasso, OK 74021

FEMA - NFHL (National Flood Hazard Layer) FIRM Panels Cross-Sections Flood Hazard Boundaries — Limit Lines NP SFHA / Flood Zone Boundary Flowage Easement Boundary Flood Hazard Zones 1% Annual Chance Flood Hazard Regulatory Floodway Special Floodway Area of Undetermined Flood Hazard 0.2% Annual Chance Flood Hazard Future Conditions 1% Annual Chance Flood Hazard Area with Reduced Risk Due to Levee

#### **Building & Site:**

+/- 3,692 SF on +/- 0.94 Acres

Zoning: CS (Commercial Shopping, with US-169 Overlay)

Flood Zone: Zone X (Area of Minimal Hazard)

| OFFERING SUMMARY |             |
|------------------|-------------|
| Sale Price:      | \$2,600,000 |
| Lot Size:        | 0.94 Acres  |
| Building Size:   | 3,692 SF    |