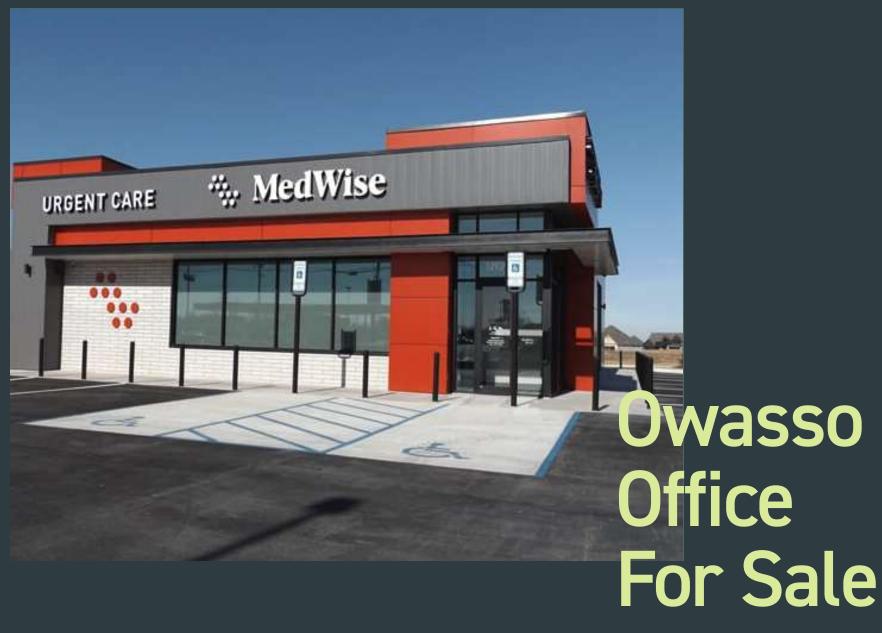

12939 East 116th Street North, Owasso, OK 74021

**Property Summary** 

### PROPERTY DESCRIPTION

Newer construction, well-maintained facility with single-owner history. Strategically located site near the corner of N 129th E Ave & E 116th St N near Highway 169, ensuring excellent traffic flow and exposure. The area is surrounded by a mix of commercial, residential, and retail establishments such as Walmart, Dutch Bro's Coffee, ACE Hardware, etc., providing a built-in customer base for potential businesses.