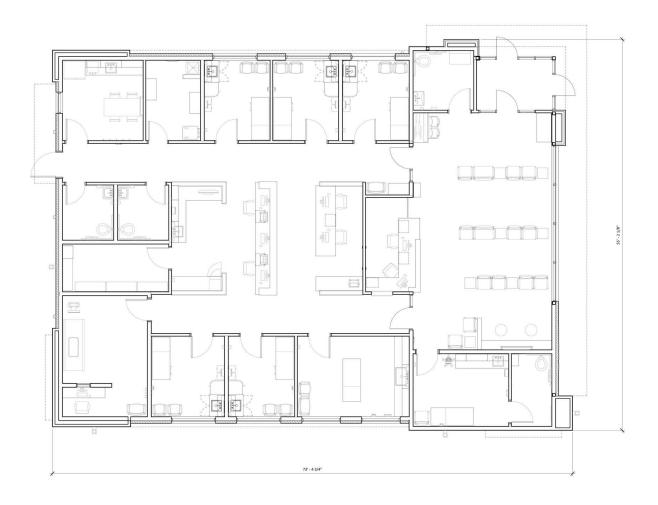

#### **Building & Site:**

+/- 3,692 SF on +/- 0.94 Acres

Zoning: CS (Commercial Shopping, with US-169 Overlay)

Flood Zone: Zone X (Area of Minimal Hazard)

| OFFERING SUMMARY |             |
|------------------|-------------|
| Sale Price:      | \$2,600,000 |
| Lot Size:        | 0.94 Acres  |
| Building Size:   | 3,692 SF    |

#### **Buildout:**

- 6 Ops with water
- 1 Hazard Waste room
- 1 Radiation room
- Central Nurse Hub
- 1 Data room

12939 East 116th Street North, Owasso, OK 74021

12939 East 116th Street North, Owasso, OK 74021