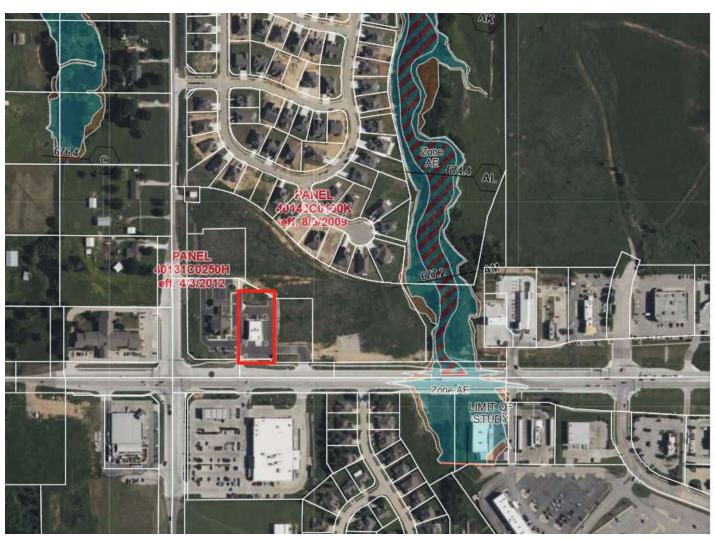

**Additional Photos** 

12939 East 116th Street North, Owasso, OK 74021

12939 East 116th Street North, Owasso, OK 74021

**Zoning Map** 

12939 East 116th Street North, Owasso, OK 74021

FEMA - NFHL (National Flood Hazard Layer) FIRM Panels Cross-Sections Flood Hazard Boundaries — Limit Lines NP SFHA / Flood Zone Boundary Flowage Easement Boundary Flood Hazard Zones 1% Annual Chance Flood Hazard Regulatory Floodway Special Floodway Area of Undetermined Flood Hazard 0.2% Annual Chance Flood Hazard Future Conditions 1% Annual Chance Flood Hazard Area with Reduced Risk Due to Levee

Area with Risk Due to Levee

12939 East 116th Street North, Owasso, OK 74021

Demographics Map & Report

| POPULATION           | 1 MILE | 3 MILES | 5 MILES |
|----------------------|--------|---------|---------|
| Total Population     | 3,060  | 34,902  | 68,694  |
| Average Age          | 37     | 38      | 39      |
| Average Age (Male)   | 35     | 37      | 37      |
| Average Age (Female) | 39     | 39      | 40      |