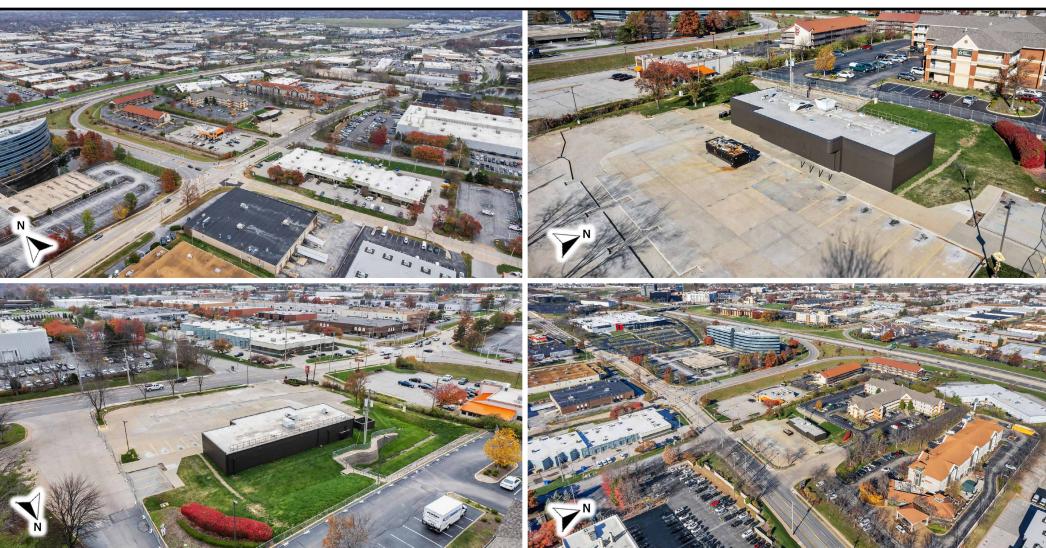

#### **Property Details**

- ▶ 11829 Lackland Rd., St. Louis, MO 63146
  - ▶ ±3,254 SF Building on 0.94 Acre Lot
  - ▶ For Sale: \$995,000 or For Lease: \$90,000/Year Net
- Formerly a QuikTrip Convenience Store Gas Station
- All Tanks, Pumps, Lines and Canopy have been removed
- No Further Action Letter in process
- "PDC" Planned Development Commercial District in the City of Maryland Heights
- ▶ Excellent Accessibility: Convenient proximity to major highways, including I-270 and the Page Extension (364), ensuring quick and easy connectivity to the greater St. Louis area.
- **Strong Community & Business Presence:** Join a well-established & thriving business district that attracts top-tier companies & professionals.
- Ample Parking & Visibility: High-traffic location with excellent visibility for your business, plus abundant on-site parking for tenants & visitors.