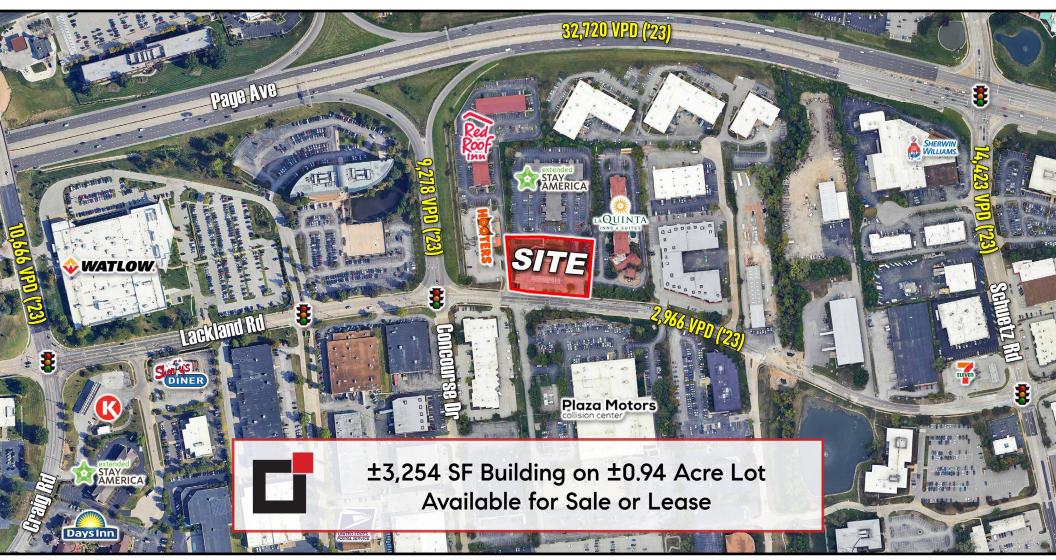

#### **Property Details**

- ▶ 11829 Lackland Rd., St. Louis, MO 63146
  - ▶ ±3,254 SF Building on 0.94 Acre Lot
  - ▶ For Sale: \$995,000 or For Lease: \$90,000/Year Net
- Formerly a QuikTrip Convenience Store Gas Station
- All Tanks, Pumps, Lines and Canopy have been removed
- No Further Action Letter in process
- "PDC" Planned Development Commercial District in the City of Maryland Heights
- ▶ Excellent Accessibility: Convenient proximity to major highways, including I-270 and the Page Extension (364), ensuring quick and easy connectivity to the greater St. Louis area.
- **Strong Community & Business Presence:** Join a well-established & thriving business district that attracts top-tier companies & professionals.
- Ample Parking & Visibility: High-traffic location with excellent visibility for your business, plus abundant on-site parking for tenants & visitors.

FOR SALE OR LEASE: \$995,000 Or \$90,000/YR NET

#### **Traffic Counts**

**Page Ave:** 32,720 VPD ('23)

Concourse Dr: 9,278 VPD ('23)

Schertz Rd: 14,423 VPD ('23)

For Sale or Lease  $\rightarrow$ 