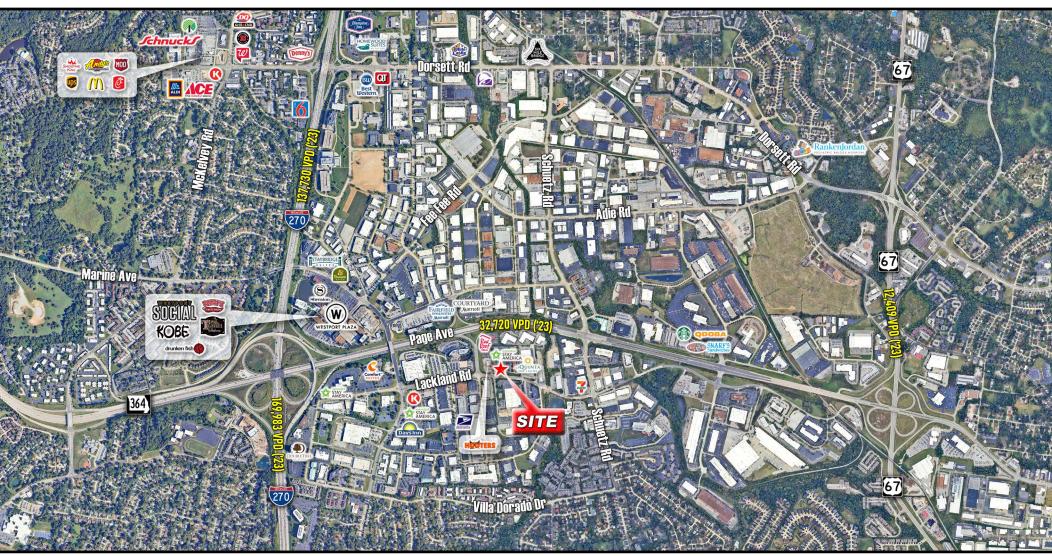

#### **Traffic Counts**

**Page Ave:** 32,720 VPD ('23)

Concourse Dr: 9,278 VPD ('23)

Schertz Rd: 14,423 VPD ('23)

For Sale or Lease  $\rightarrow$ 