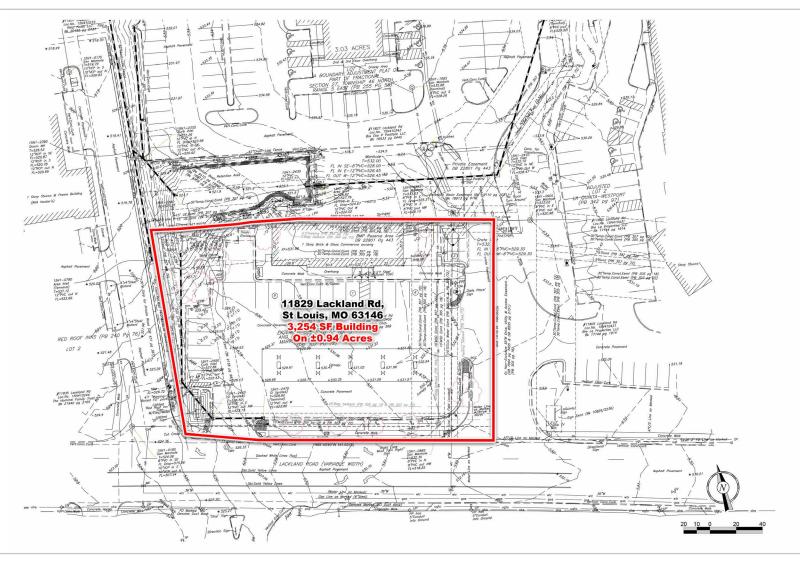

#### **Property Details**

- ▶ 11829 Lackland Rd., St. Louis, MO 63146
  - ▶ ±3,254 SF Building on 0.94 Acre Lot
  - ▶ For Sale: \$995,000 or For Lease: \$90,000/Year Net
- Formerly a QuikTrip Convenience Store Gas Station
- All Tanks, Pumps, Lines and Canopy have been removed
- No Further Action Letter in process
- "PDC" Planned Development Commercial District in the City of Maryland Heights
- ▶ Excellent Accessibility: Convenient proximity to major highways, including I-270 and the Page Extension (364), ensuring quick and easy connectivity to the greater St. Louis area.
- **Strong Community & Business Presence:** Join a well-established & thriving business district that attracts top-tier companies & professionals.
- Ample Parking & Visibility: High-traffic location with excellent visibility for your business, plus abundant on-site parking for tenants & visitors.

FOR SALE OR LEASE: \$995,000 Or \$90,000/YR NET