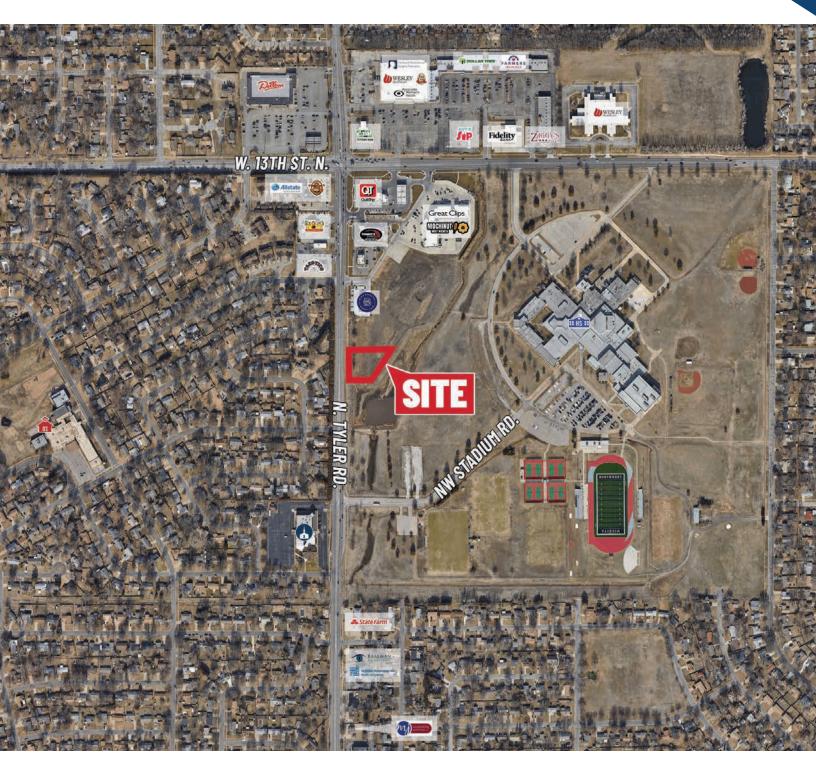

## **PROPERTY HIGHLIGHTS**

- Development land located near 13th & Tyler.
- Ideal location for restaurant, office, medical and retail users.
- Located adjacent to Wichita Northwest High School, boosting 1,320 students. Students also benefit from open lunch.
- All utilities are available to site.
- Area neighbors include:

## **AERIAL VIEW**

All information furnished regarding property for sale, lease, exchange or financing is from sources deemed reliable but no guarantee is made or responsibility assumed as to its accuracy or completeness and you are advised to make your own analysis and verification. Agent hereby notifies prospective buyer/lessee that (a) Agent will be acting as an agent of seller/lessor with the duty to represent seller/lessor's interest; (b) Agent will not be the agent of buyer/lessee; and (c) Information given to Agent will be disclosed to seller/lessor.