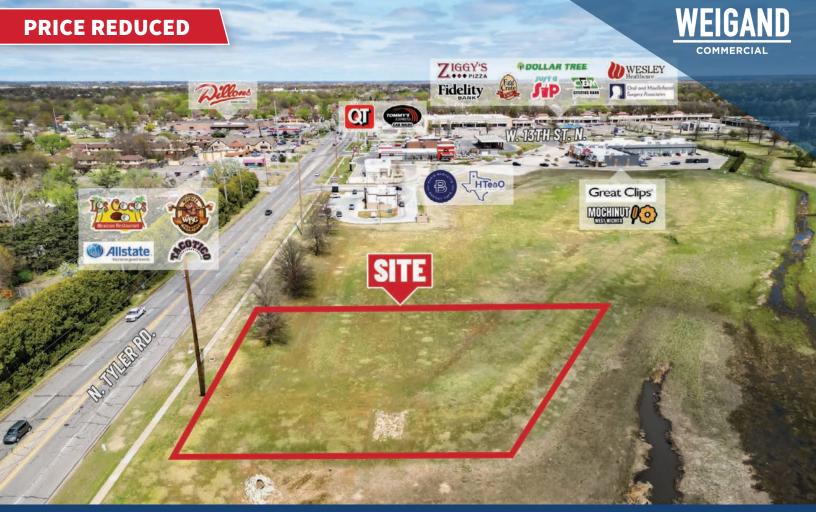

## **PROPERTY HIGHLIGHTS**

- Development land located near 13th & Tyler.
- Ideal location for restaurant, office, medical and retail users.
- Located adjacent to Wichita Northwest High School, boosting 1,320 students. Students also benefit from open lunch.
- All utilities are available to site.
- Area neighbors include:

## **AERIAL VIEW**

All information furnished regarding property for sale, lease, exchange or financing is from sources deemed reliable but no guarantee is made or responsibility assumed as to its accuracy or completeness and you are advised to make your own analysis and verification. Agent hereby notifies prospective buyer/lessee that (a) Agent will be acting as an agent of seller/lessor with the duty to represent seller/lessor's interest; (b) Agent will not be the agent of buyer/lessee; and (c) Information given to Agent will be disclosed to seller/lessor.