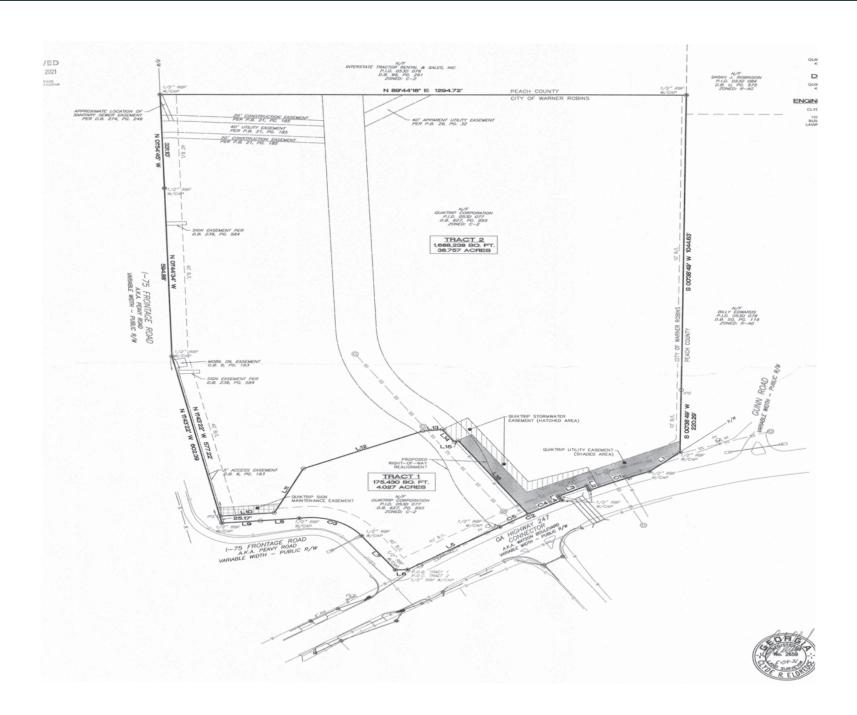

QUIKTRIP SURPLUS PROPERTY

WATSON BLVD CORRIDOR

QUIKTRIP SURPLUS PROPERTY

WATSON BLVD CORRIDOR

QUIKTRIP SURPLUS PROPERTY

SITE AERIAL

PROPERTY DESCRIPTION: LOCATED GENERALLY EAST OF THE NORTH-EAST CORNER OF GEORGIA HIGHWAY 247 AND INTERSTATE 75, WARNER ROBINS, GEORGIA. THIS PROPERTY HAS APPROXIMATELY 437 FEET OF FRONTAGE ON 247, AND APPROXIMATELY 1,505 FEET OF FRONTAGE ON 1-75. CONTAINS 1,688,235 SQUARE FEET, OR 38.7565 ACRES, MORE OR LESS.

PROPERTY DESCRIPTION: LOCATED GENERALLY EAST OF THE NORTH-EAST CORNER OF GEORGIA HIGHWAY 247 AND INTERSTATE 75, WARNER ROBINS, GEORGIA. THIS PROPERTY HAS APPROXIMATELY 437 FEET OF FRONTAGE ON 247, AND APPROXIMATELY 1,505 FEET OF FRONTAGE ON 1-75. CONTAINS 1,688,235 SQUARE FEET, OR 38.7565 ACRES, MORE OR LESS.