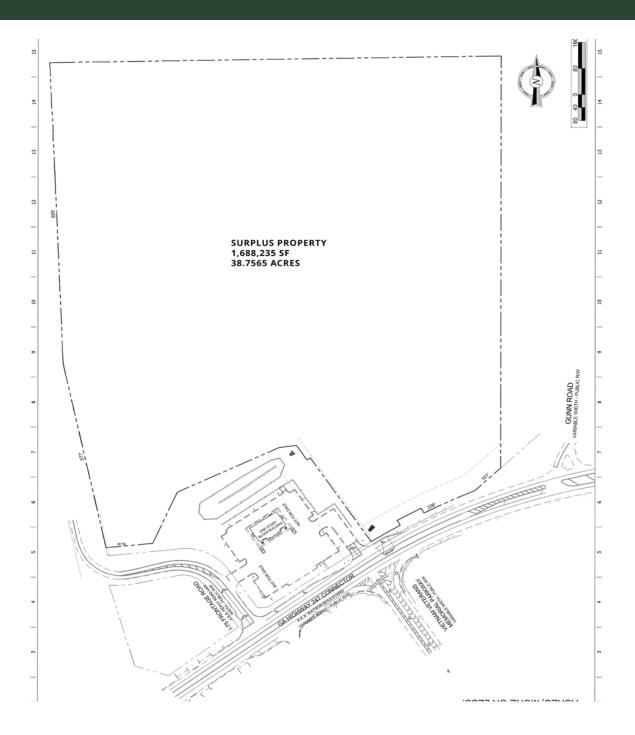

QUIKTRIP SURPLUS PROPERTY

WATSON BLVD CORRIDOR

QUIKTRIP SURPLUS PROPERTY

WATSON BLVD CORRIDOR

QUIKTRIP SURPLUS PROPERTY

SITE AERIAL

PROPERTY DESCRIPTION: LOCATED GENERALLY EAST OF THE NORTH-EAST CORNER OF GEORGIA HIGHWAY 247 AND INTERSTATE 75, WARNER ROBINS, GEORGIA. THIS PROPERTY HAS APPROXIMATELY 437 FEET OF FRONTAGE ON 247, AND APPROXIMATELY 1,505 FEET OF FRONTAGE ON 1-75. CONTAINS 1,688,235 SQUARE FEET, OR 38.7565 ACRES, MORE OR LESS.

PROPERTY DESCRIPTION: LOCATED GENERALLY EAST OF THE NORTH-EAST CORNER OF GEORGIA HIGHWAY 247 AND INTERSTATE 75, WARNER ROBINS, GEORGIA. THIS PROPERTY HAS APPROXIMATELY 437 FEET OF FRONTAGE ON 247, AND APPROXIMATELY 1,505 FEET OF FRONTAGE ON 1-75. CONTAINS 1,688,235 SQUARE FEET, OR 38.7565 ACRES, MORE OR LESS.