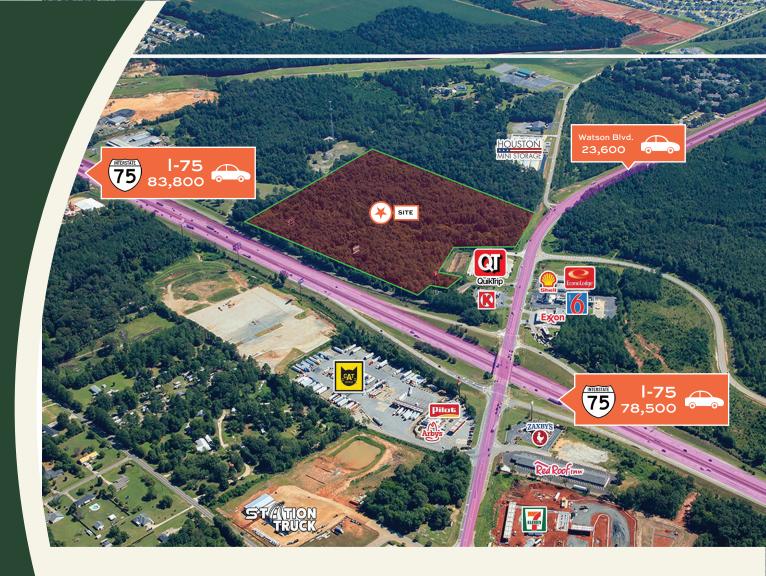

## QUIKTRIP SURPLUS PROPERTY

12000 Watson Blvd Byron, GA

+/- 38.76 AC

\$795,000 Price

For Leasing Information:

Lyndsy Yim, CCIM lyndsy.yim@bridger-properties.com

Jimmy Davis jimmy.davis@bridger-properties.com 404-381-2220

- +/- 38.76 acre site at the gateway to Warner Robins on Watson Blvd
- Approximately 1,000 ft of frontage on 1-75 (83,800 VPD)
- Located at Traffic Signal

- BJ's Wholesale, 264 luxury apartments, Burger King, Taco Bell, and others committed to parcel across Watson Blvd
- Zoned C-3

## TRAFFIC COUNTS

WATSON BLVD.
INTERSTATE 75

23,600 VPD 83,800 VPD

QUIKTRIP SURPLUS PROPERTY

WATSON BLVD CORRIDOR

QUIKTRIP SURPLUS PROPERTY

WATSON BLVD CORRIDOR

QUIKTRIP SURPLUS PROPERTY

SITE AERIAL

PROPERTY DESCRIPTION: LOCATED GENERALLY EAST OF THE NORTH-EAST CORNER OF GEORGIA HIGHWAY 247 AND INTERSTATE 75, WARNER ROBINS, GEORGIA. THIS PROPERTY HAS APPROXIMATELY 437 FEET OF FRONTAGE ON 247, AND APPROXIMATELY 1,505 FEET OF FRONTAGE ON 1-75. CONTAINS 1,688,235 SQUARE FEET, OR 38.7565 ACRES, MORE OR LESS.

PROPERTY DESCRIPTION: LOCATED GENERALLY EAST OF THE NORTH-EAST CORNER OF GEORGIA HIGHWAY 247 AND INTERSTATE 75, WARNER ROBINS, GEORGIA. THIS PROPERTY HAS APPROXIMATELY 437 FEET OF FRONTAGE ON 247, AND APPROXIMATELY 1,505 FEET OF FRONTAGE ON 1-75. CONTAINS 1,688,235 SQUARE FEET, OR 38.7565 ACRES, MORE OR LESS.