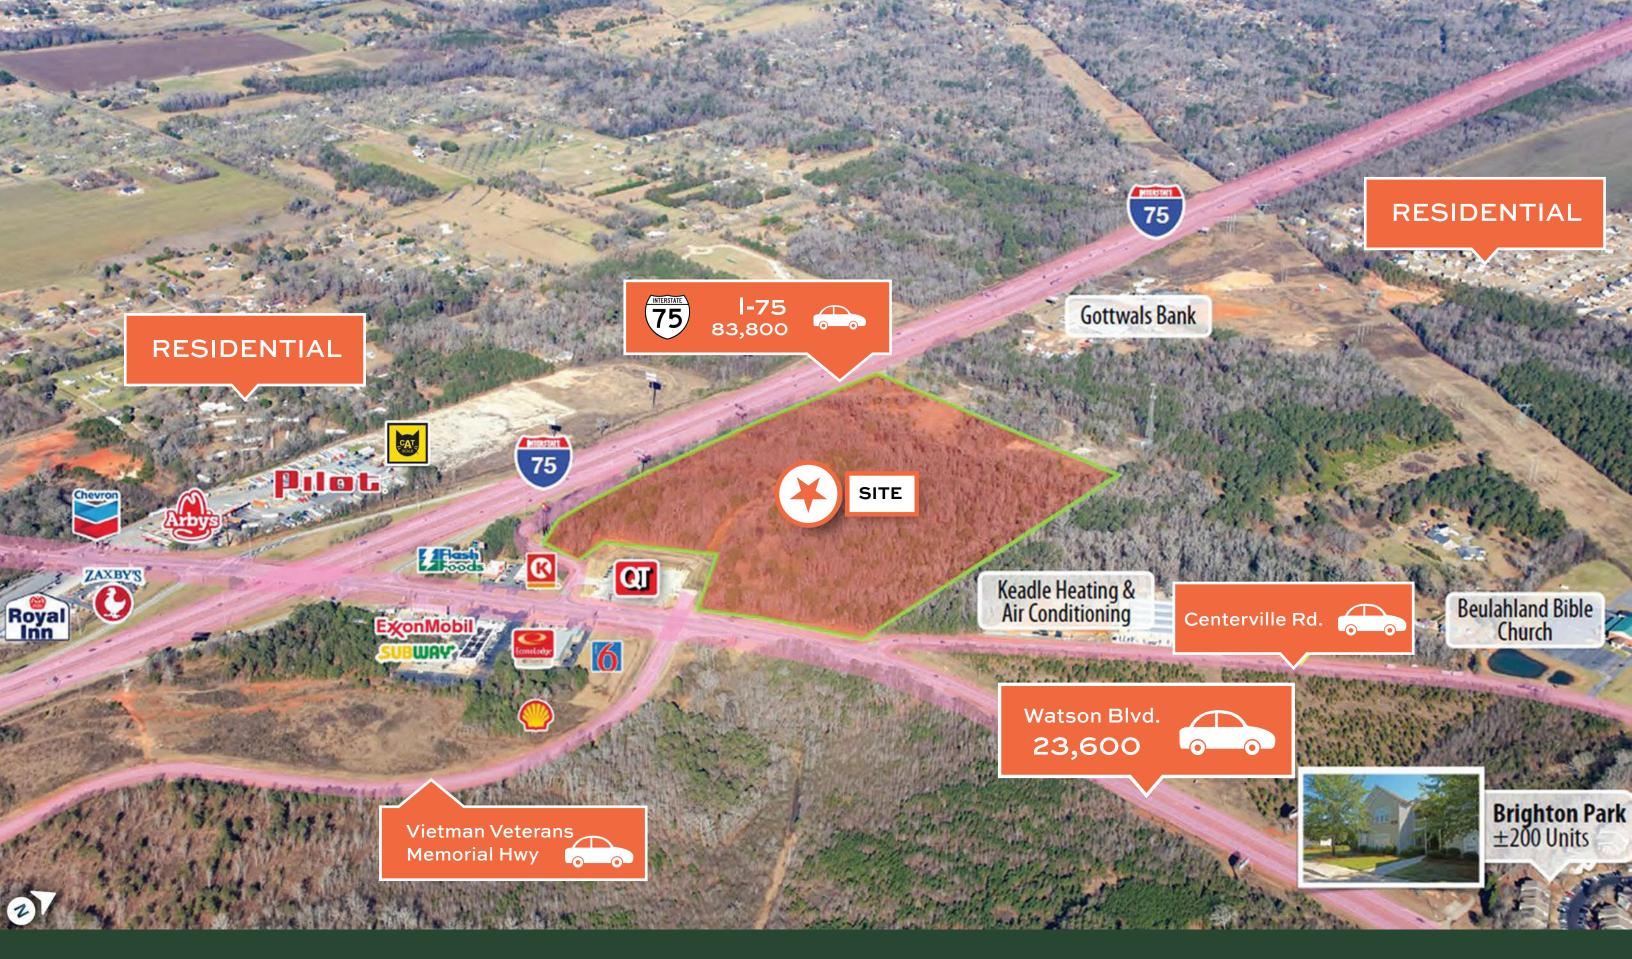

## TRAFFIC COUNTS

WATSON BLVD.
INTERSTATE 75

23,600 VPD 83,800 VPD

- +/- 38.76 acre site at the gateway to Warner Robins on Watson Blvd
- Approximately 1,000 ft of frontage on 1-75 (83,800 VPD)
- Located at Traffic Signal

- BJ's Wholesale, 264 luxury apartments, Burger King, Taco Bell, and others committed to parcel across Watson Blvd
- Zoned C-3