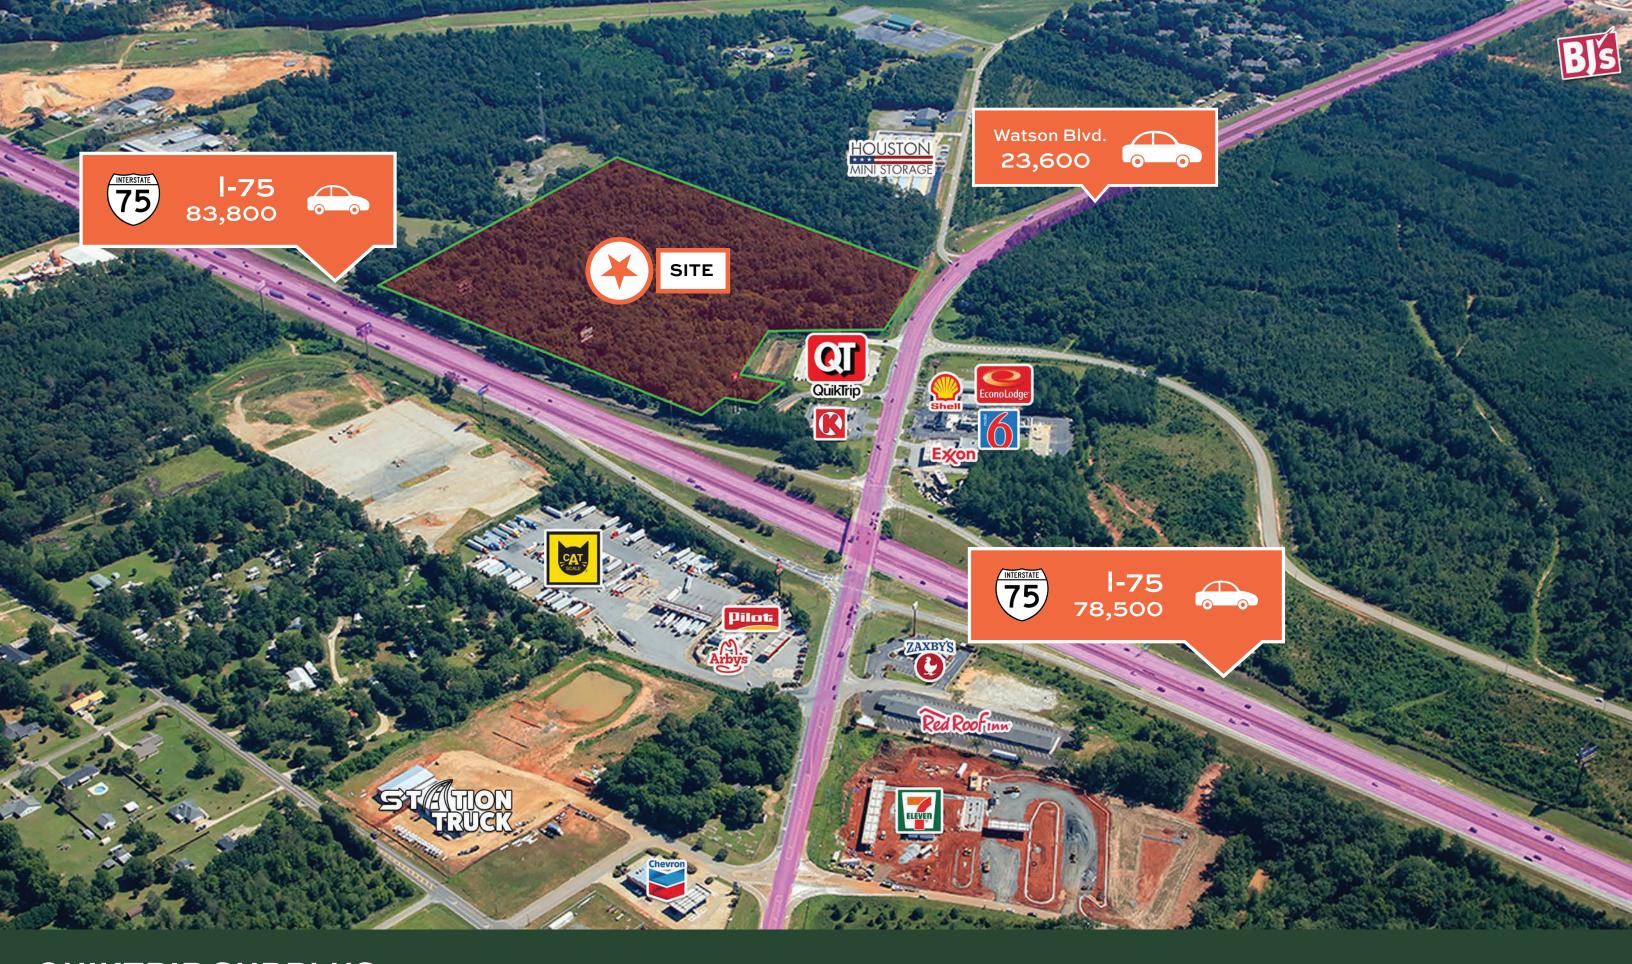

## TRAFFIC COUNTS

WATSON BLVD.
INTERSTATE 75

23,600 VPD 83,800 VPD

- +/- 38.76 acre site at the gateway to Warner Robins on Watson Blvd
- Approximately 1,000 ft of frontage on 1-75 (83,800 VPD)
- Located at Traffic Signal

- BJ's Wholesale, 264 luxury apartments, Burger King, Taco Bell, and others committed to parcel across Watson Blvd
- Zoned C-3