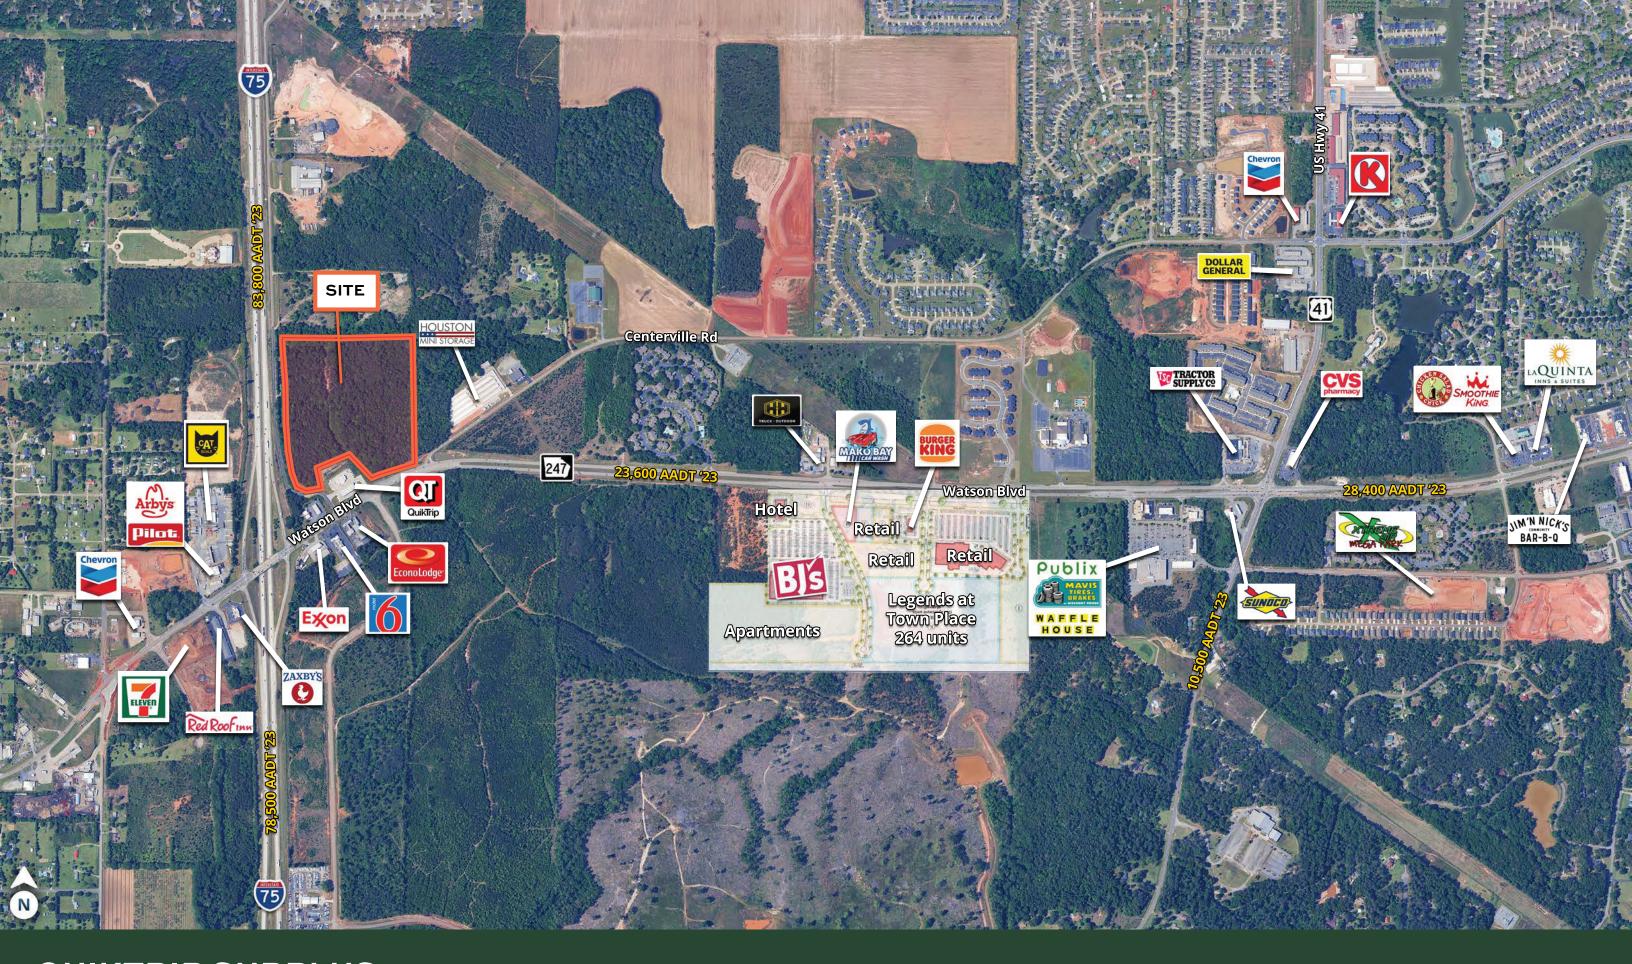

RETAILERS NEARBY

- +/- 38.76 acre site at the gateway to Warner Robins on Watson Blvd
- Approximately 1,000 ft of frontage on 1-75 (83,800 VPD)
- Located at Traffic Signal

- BJ's Wholesale, 264 luxury apartments, Burger King, Taco Bell, and others committed to parcel across Watson Blvd
- Zoned C-3