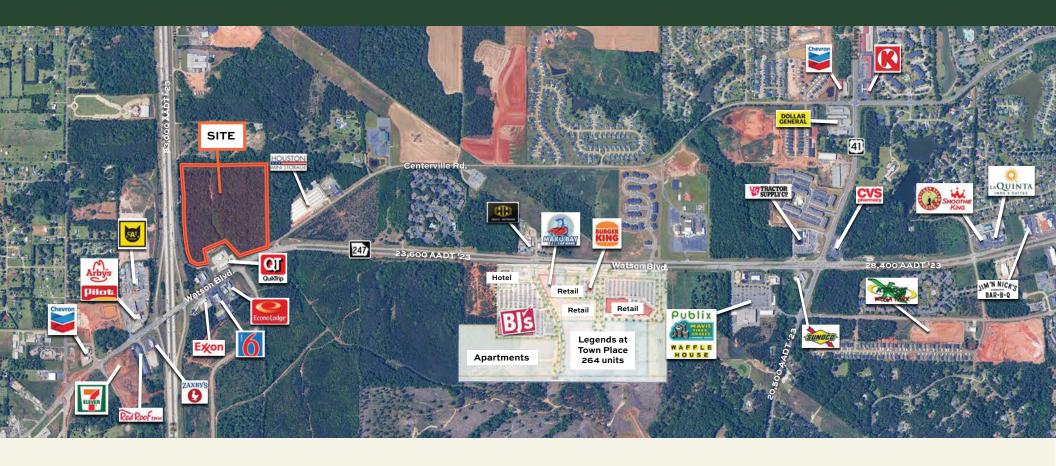

- +/- 38.76 acre site at the gateway to Warner Robins on Watson Blvd
- Approximately 1,000 ft of frontage on 1-75 (83,800 VPD)
- Located at Traffic Signal

- BJ's Wholesale, 264 luxury apartments, Burger King, Taco Bell, and others committed to parcel across Watson Blvd
- Zoned C-3

RETAILERS NEARBY