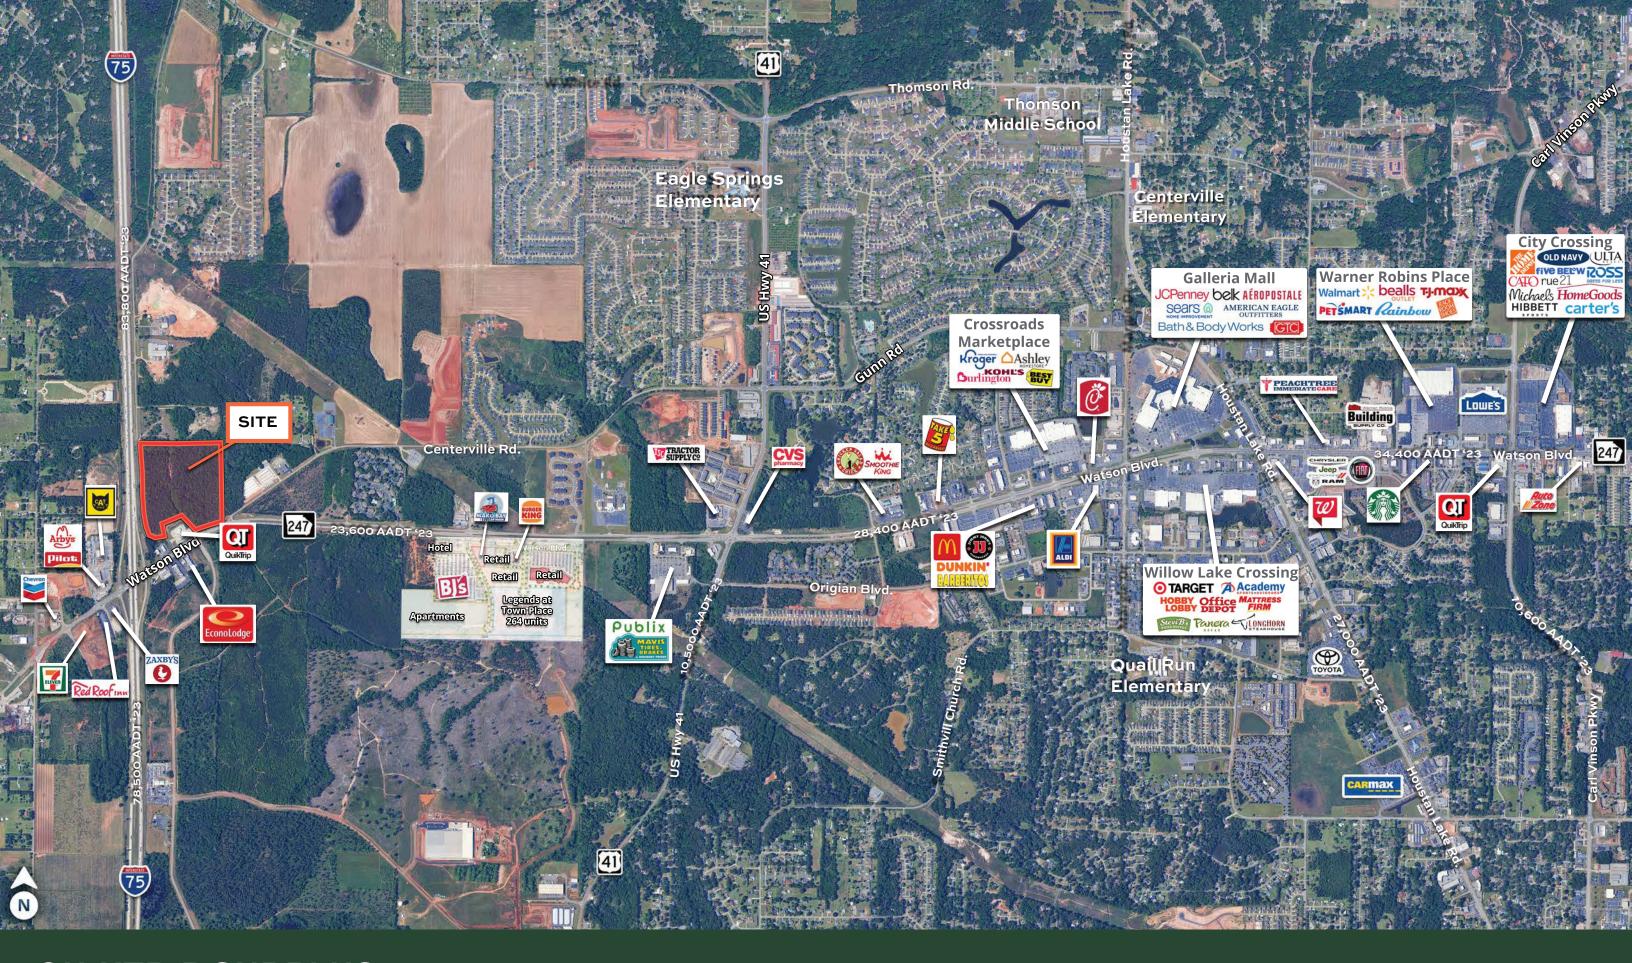

loyers in Georgia, with a workforce of over 24,000 military, civilian, and contractor personnel
- The aerospace and defense sectors are central to Warner Robins' economy, bolstered by the base and associated industries
- The city is expanding in healthcare, education, and retail, contributing to its economic diversity
- Warner Robins boasts a strong educational infrastructure, including top-rated public schools and proximity to institutions like Middle Georgia State University and Georgia Military College
- The city features various parks, sports facilities, and cultural centers including the Museum of Aviation, Wellston Trail, and Rigby's Entertainment Complex
- Warner Robins has a growing population of over 80,000 residents, driven by its strong job market and affordable cost of living



QUIKTRIP SURPLUS PROPERTY

WATSON BLVD CORRIDOR



QUIKTRIP SURPLUS PROPERTY

WATSON BLVD CORRIDOR





QUIKTRIP SURPLUS PROPERTY

SITE AERIAL



PROPERTY DESCRIPTION: LOCATED GENERALLY EAST OF THE NORTH-EAST CORNER OF GEORGIA HIGHWAY 247 AND INTERSTATE 75, WARNER ROBINS, GEORGIA. THIS PROPERTY HAS APPROXIMATELY 437 FEET OF FRONTAGE ON 247, AND APPROXIMATELY 1,505 FEET OF FRONTAGE ON 1-75. CONTAINS 1,688,235 SQUARE FEET, OR 38.7565 ACRES, MORE OR LESS.



PROPERTY DESCRIPTION: LOCATED GENERALLY EAST OF THE NORTH-EAST CORNER OF GEORGIA HIGHWAY 247 AND INTERSTATE 75, WARNER ROBINS, GEORGIA. THIS PROPERTY HAS APPROXIMATELY 437 FEET OF FRONTAGE ON 247, AND APPROXIMATELY 1,505 FEET OF FRONTAGE ON 1-75. CONTAINS 1,688,235 SQUARE FEET, OR 38.7565 ACRES, MORE OR LESS.