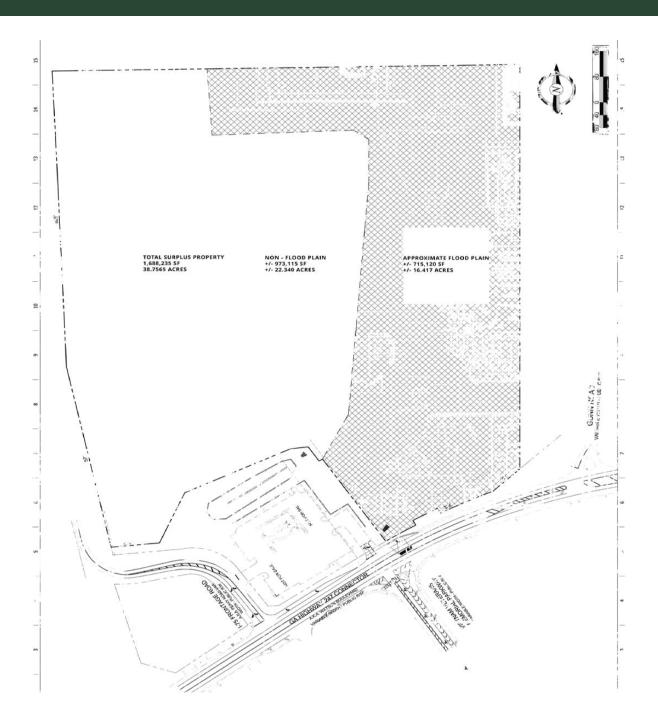

QUIKTRIP SURPLUS PROPERTY

WATSON BLVD CORRIDOR

QUIKTRIP SURPLUS PROPERTY

WATSON BLVD CORRIDOR

QUIKTRIP SURPLUS PROPERTY

SITE AERIAL

PROPERTY DESCRIPTION: LOCATED GENERALLY EAST OF THE NORTH-EAST CORNER OF GEORGIA HIGHWAY 247 AND INTERSTATE 75, WARNER ROBINS, GEORGIA. THIS PROPERTY HAS APPROXIMATELY 437 FEET OF FRONTAGE ON 247, AND APPROXIMATELY 1,505 FEET OF FRONTAGE ON 1-75. CONTAINS 1,688,235 SQUARE FEET, OR 38.7565 ACRES, MORE OR LESS.

PROPERTY DESCRIPTION: LOCATED GENERALLY EAST OF THE NORTH-EAST CORNER OF GEORGIA HIGHWAY 247 AND INTERSTATE 75, WARNER ROBINS, GEORGIA. THIS PROPERTY HAS APPROXIMATELY 437 FEET OF FRONTAGE ON 247, AND APPROXIMATELY 1,505 FEET OF FRONTAGE ON 1-75. CONTAINS 1,688,235 SQUARE FEET, OR 38.7565 ACRES, MORE OR LESS.