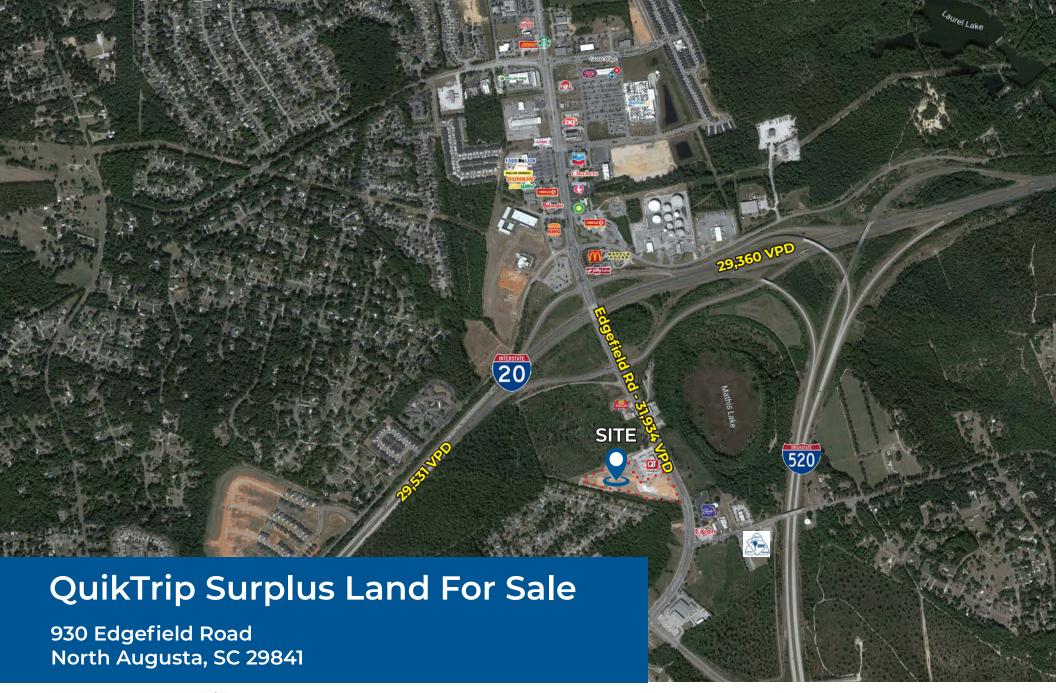

### **Property Information**

- One (1) parcel left for sale near 930 Edgefield Road in North Augusta, SC. Conveniently located with two shared access points with QT, providing easy access to Edgefield frontage. Situated just 1/4 mile from the I-20 Exit 5 ramp.
- Parcel 2: ±2.02 Acres (\$20/SF)
- Deed Restrictions: convenience store and motor fuels sales prohibited.
- · Zoning: GC

#### **TRAFFIC COUNTS**

| Edgefiled Road    | 31,934 VPD |
|-------------------|------------|
| I-20 (Eastbound)  | 29,531 VPD |
| I- 20 (Westbound) | 29.360 VPD |