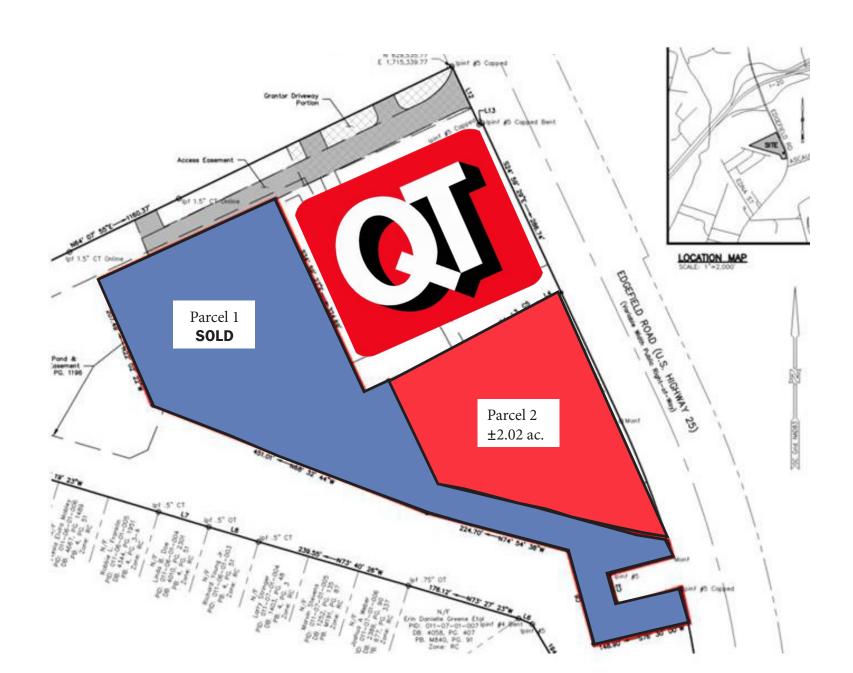

### **Property Information**

- One (1) parcel left for sale near 930 Edgefield Road in North Augusta, SC. Conveniently located with two shared access points with QT, providing easy access to Edgefield frontage. Situated just 1/4 mile from the I-20 Exit 5 ramp.
- Parcel 2: ±2.02 Acres (\$20/SF)
- Deed Restrictions: convenience store and motor fuels sales prohibited.
- · Zoning: GC

### **Property Depiction**