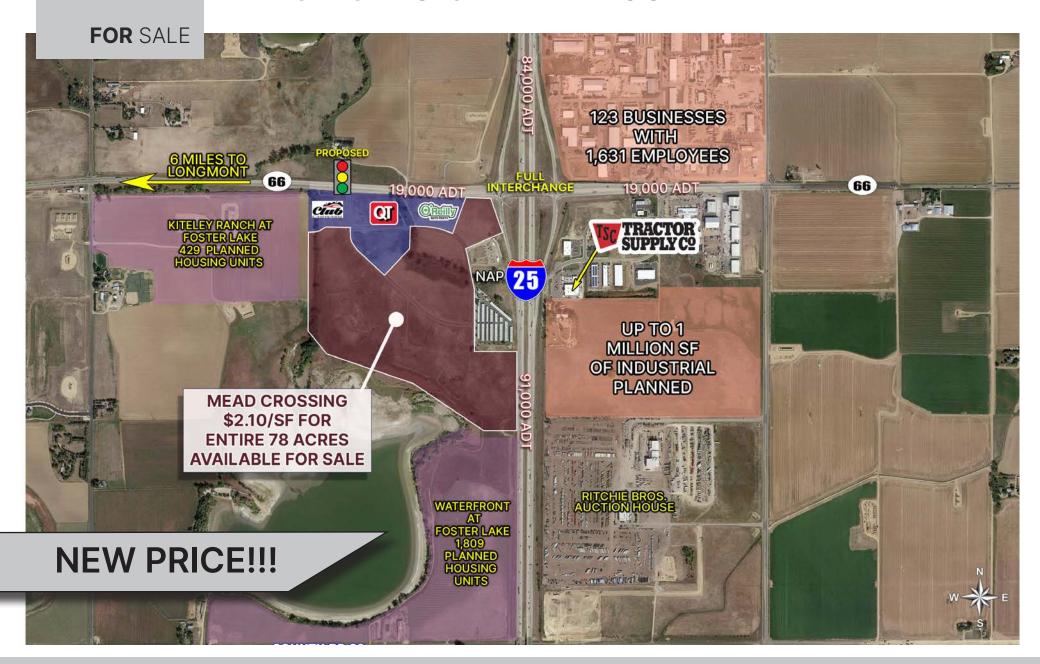

## 78 ACRES OF MIXED USE LAND AVAILABLE

**Grant Maves**720.382.7511
gmaves@sullivanhayes.com

Mark Ernster 720.382.7508 mernster@sullivanhayes.com