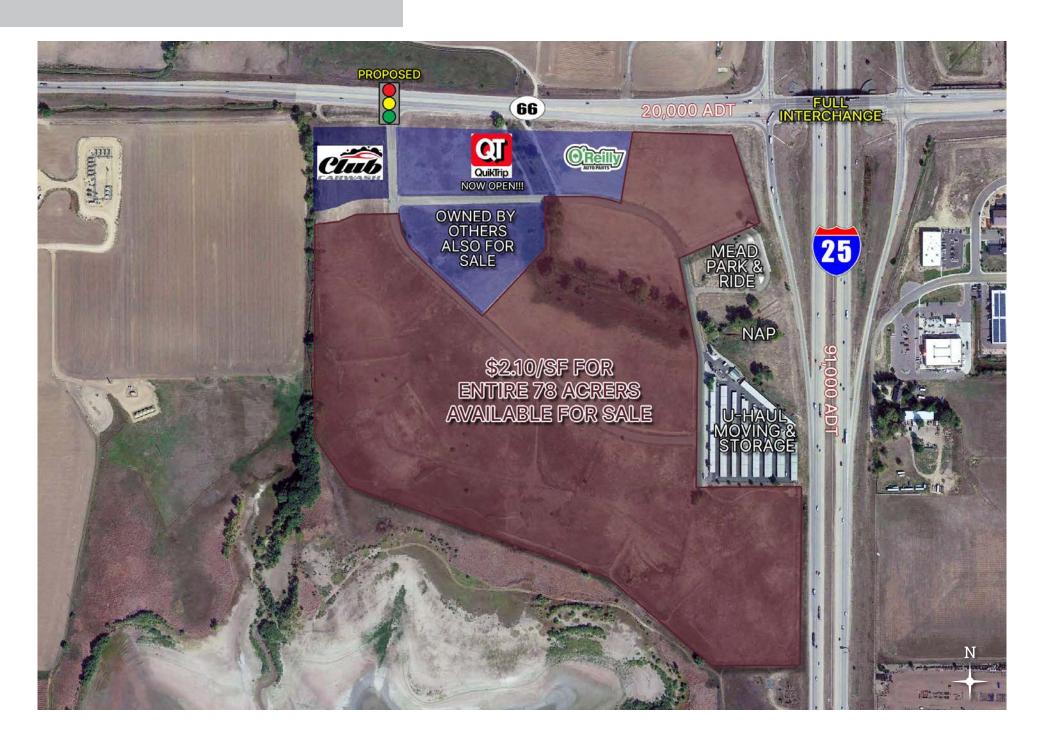

## 78 ACRES OF MIXED USE LAND AVAILABLE



**Grant Maves**720.382.7511
gmaves@sullivanhayes.com

Mark Ernster 720.382.7508 mernster@sullivanhayes.com



### **SITE** PLAN



#### TRADE AREA





## TRAFFIC COUNTS

| LOCATION             | CARS/<br>DAY |
|----------------------|--------------|
| I-25 SOUTH OF HWY 66 | 91,000       |
| I-25 NORTH OF HWY 66 | 84,000       |
| HWY 66 WEST OF I-25  | 19,000       |
| HWY 66 EAST OF I-25  | 19,000       |

SOURCE: CDOT 2022

# DEMOGRAPHICS | COMPARISON SUMMARY

| CATEGORIES                     | 1 MILE    | 3 MILES   | 5 MILES   | 10 MILES  |
|--------------------------------|-----------|-----------|-----------|-----------|
| ESTIMATED POPULATION           | 113       | 9,587     | 39,656    | 182,791   |
| PROJECTED POPULATION IN 2029   | 156       | 11,666    | 43,496    | 202,841   |
| AVERAGE HOUSEHOLD INCOME       | \$158,643 | \$151,064 | \$150,235 | \$134,601 |
| DAYTIME POPULATION (EMPLOYEES) | 2,081     |