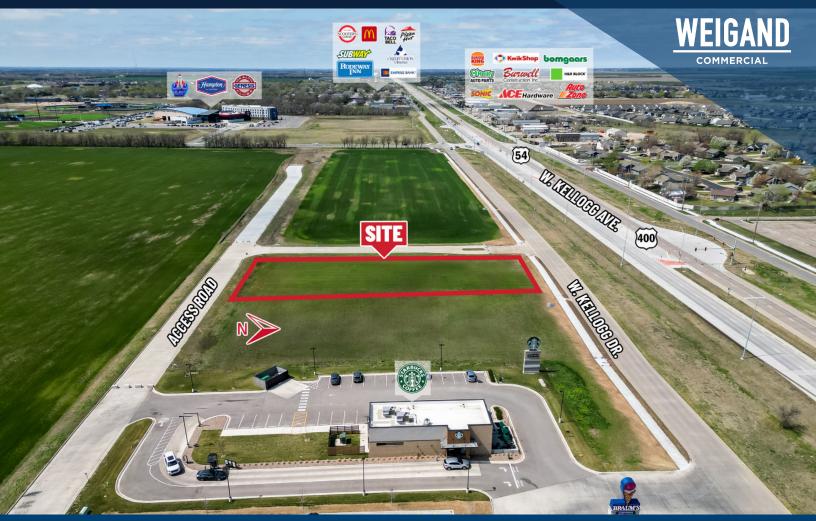

ALONG W. KELLOGG DR.

## **PROPERTY HIGHLIGHTS**

- Ideal location for restaurant, office, medical and retail users.
- Easy access along West Kellogg with access drives in place.
- All utilities are available to site.
- Located near genesis sport complex 10 baseball diamonds.
- Area neighbors include:

## **AERIAL VIEW**

All information furnished regarding property for sale, lease, exchange or financing is from sources deemed reliable but no guarantee is made or responsibility assumed as to its accuracy or completeness and you are advised to make your own analysis and verification. Agent hereby notifies prospective buyer/lessee that (a) Agent will be acting as an agent of seller/lessor with the duty to represent seller/lessor's interest; (b) Agent will not be the agent of buyer/lessee; and (c) Information given to Agent will be disclosed to seller/lessor.