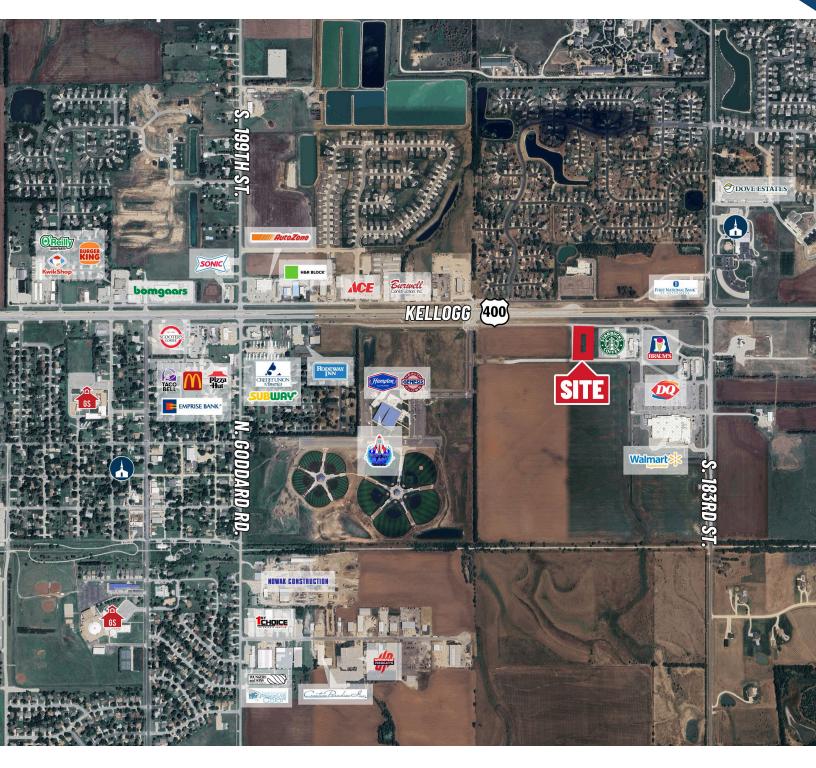

## **PROPERTY HIGHLIGHTS**

- Ideal location for restaurant, office, medical and retail users.
- Easy access along West Kellogg with access drives in place.
- All utilities are available to site.
- Located near genesis sport complex 10 baseball diamonds.
- Area neighbors include:

## **AERIAL VIEW**

All information furnished regarding property for sale, lease, exchange or financing is from sources deemed reliable but no guarantee is made or responsibility assumed as to its accuracy or completeness and you are advised to make your own analysis and verification. Agent hereby notifies prospective buyer/lessee that (a) Agent will be acting as an agent of seller/lessor with the duty to represent seller/lessor's interest; (b) Agent will not be the agent of buyer/lessee; and (c) Information given to Agent will be disclosed to seller/lessor.