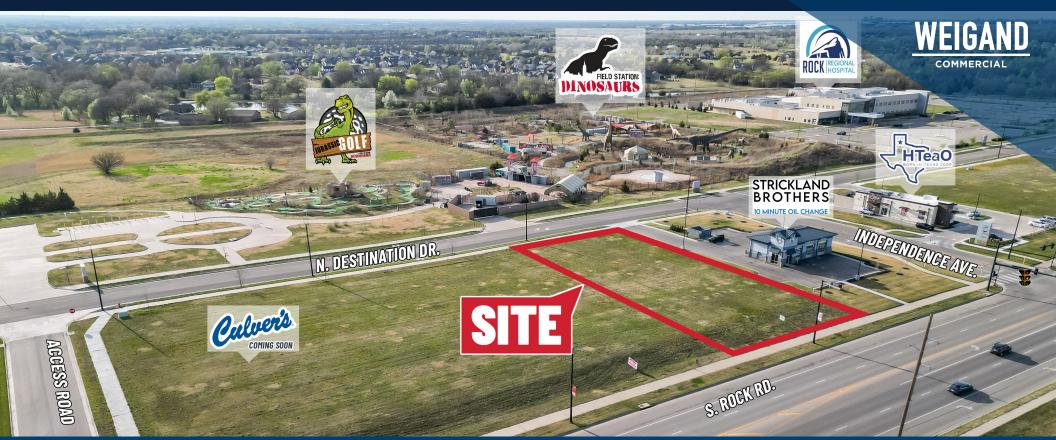

# **DEVELOPMENT LAND ALONG ROCK ROAD** FOR SALE S. OF SW/C AT ROCK RD. & INDEPENDENCE AVE., DERBY, KS 67037

| SALE PRICE     | \$529,500 (\$15/PSF)                   |
|----------------|----------------------------------------|
| LOT SIZE       | 35,370 SF                              |
| ZONING         | LC                                     |
| 2024 TAXES     | GENERALS: \$5.48<br>SPECIALS: \$714.21 |
| HIGHWAY ACCESS |                                        |
| 15 2.2 MILES   | 400 6.8 MILES                          |
| 35 5.5 MILES   | 81 5.1 MILES                           |

#### **PROPERTY HIGHLIGHTS**

- Ideal location for restaurant, office, medical and retail users.
- Located near a signalized intersection.
- All utilities are available to site.
- Access drive in place.
- Area neighbors include:

# **DEVELOPMENT LAND ALONG ROCK ROAD FOR SALE** S. OF SW/C AT ROCK RD. & INDEPENDENCE AVE., DERBY, KS 67037