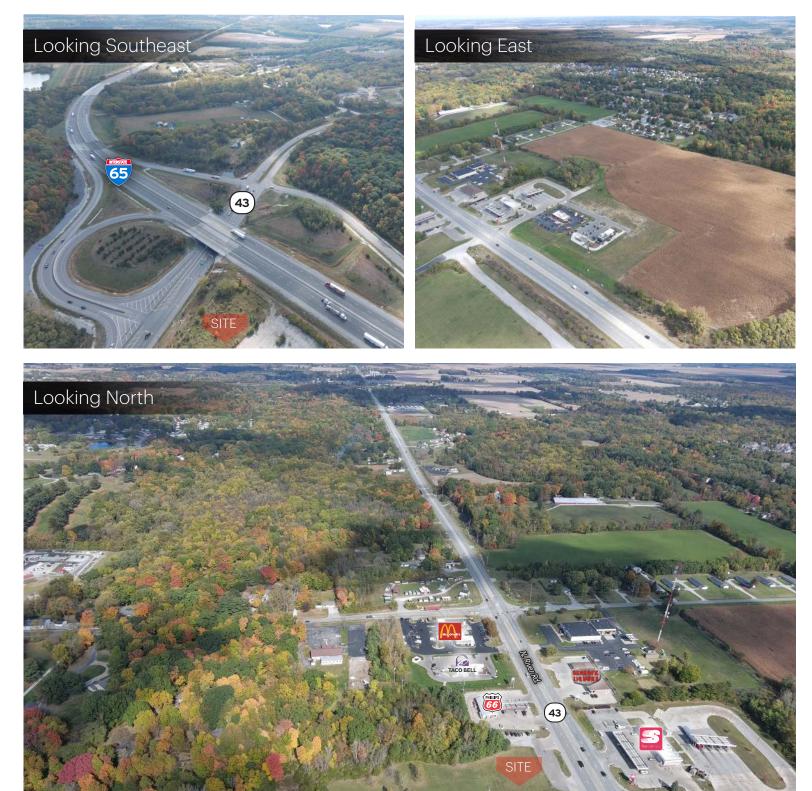

### PROPERTY DESCRIPTION

Gas Restricted •

3.09 Acres of Land Available for Sale in Battle Ground, IN. Easy access to I-65 and State Road 43 ensures convenience and steady traffic. Site is located amidst National Retailers including Starbucks, Taco Bell, McDonald's, and Wendy's. Battle Ground, Indiana is only 7-miles to Downtown Lafayette. The Lafayette Metropolitan Statistical Area (MSA) is a vibrant region with demonstrated economic resiliency. For the second year in a row, the greater Lafayette area was named the best metro in the nation for career opportunities.

#### **PROPERTY HIGHLIGHTS**

- · Less Than a Mile from I-65 and SR 43
- Utilities On-Site
- High Visibility
- Zoned: AG