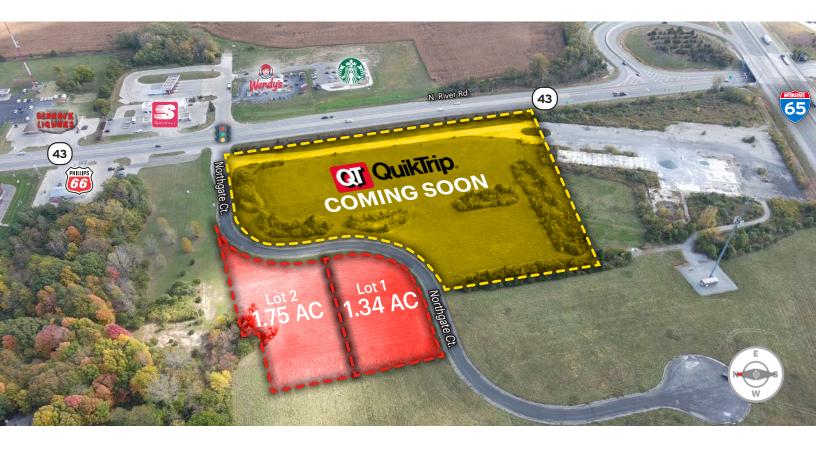

### PROPERTY DESCRIPTION

Gas Restricted •

3.09 Acres of Land Available for Sale in Battle Ground, IN. Easy access to I-65 and State Road 43 ensures convenience and steady traffic. Site is located amidst National Retailers including Starbucks, Taco Bell, McDonald's, and Wendy's. Battle Ground, Indiana is only 7-miles to Downtown Lafayette. The Lafayette Metropolitan Statistical Area (MSA) is a vibrant region with demonstrated economic resiliency. For the second year in a row, the greater Lafayette area was named the best metro in the nation for career opportunities.

#### **PROPERTY HIGHLIGHTS**

- · Less Than a Mile from I-65 and SR 43
- Utilities On-Site
- High Visibility
- Zoned: AG

#### **OFFERING SUMMARY**

| Sale Price:             | Contact Broker |
|-------------------------|----------------|
| Lot 1 Size              | 1.34 Acres     |
| Lot 2 Size              | 1.75 Acres     |
| Total Acreage Available | 3.09 Acres     |