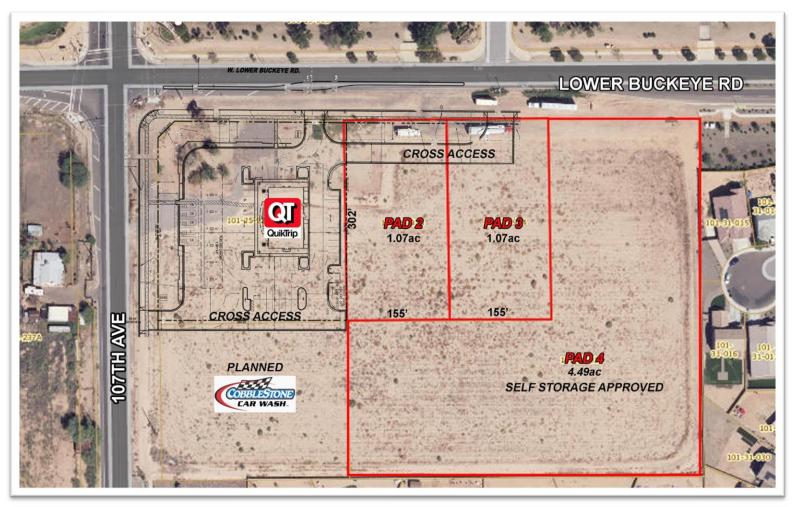

## C-2 Pads | For Sale or Lease

SEC of 107th Ave & Lower Buckeye Road, Phoenix, AZ

## PROPERTY HIGHLIGHTS

- ➤ Join QuikTrip, at an up and coming Phoenix/Avondale location!
- ➤ Zoned C-2, City of Phoenix
- ➤ Strategically located in a rapidly growing trade area with over 8,600 homes in the development pipeline
- ➤ Up to 6.6 acres available with utilities and offsite improvements to be delivered by Seller