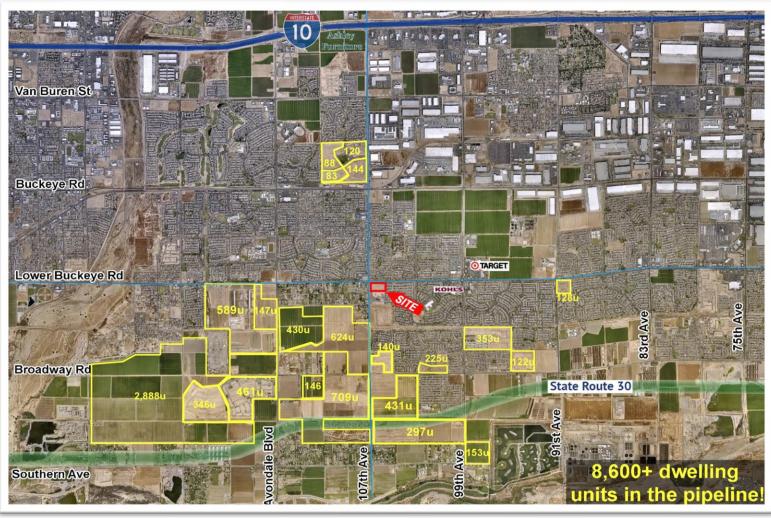

## PROPERTY HIGHLIGHTS

- ➤ Join QuikTrip, at an up and coming Phoenix/Avondale location!
- ➤ Zoned C-2, City of Phoenix
- ➤ Strategically located in a rapidly growing trade area with over 8,600 homes in the development pipeline
- ➤ Up to 6.6 acres available with utilities and offsite improvements to be delivered by Seller