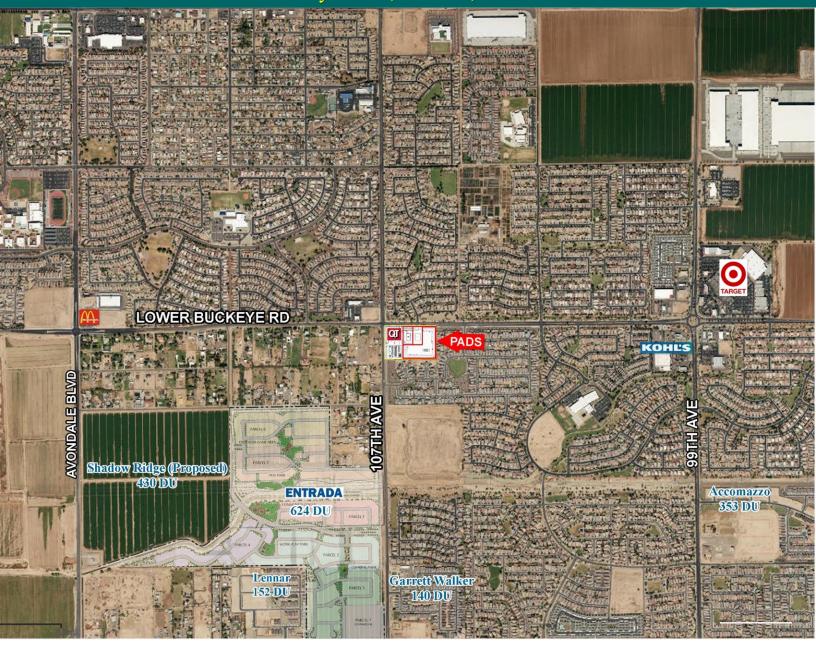

## C-2 Pads | For Sale or Lease

SEC of 107th Ave & Lower Buckeye Road, Phoenix, AZ

## PROPERTY HIGHLIGHTS

- ➤ Join QuikTrip, at an up and coming Phoenix/Avondale location!
- ➤ Zoned C-2, City of Phoenix
- ➤ Strategically located in a rapidly growing trade area with over 8,600 homes in the development pipeline
- ➤ Up to 6.6 acres available with utilities and offsite improvements to be delivered by Seller