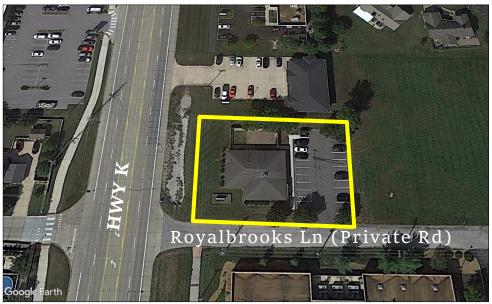

#### **Aerial Site Plan**

PROPERTY DETAILS:

- Prominent Freestanding Commercial Building with Building Sign and Large Monument Sign
- 3,222 +/- SF Commercial Building with 5.9 Parks per 1,000 SF
- Building can accommodate a variety of uses including medical, office, animal related services or retail (Building Former Vet Practice)
- Full access curb cut on Highway K shared with the O'Fallon Library (O'Fallon Library under going full renovation re-opening in 2025)
- Unobstructed Visibility on Highway K
- Almost 40,000 Vehicles per Day
- Building is located in the heart of the commercial trade area servicing the city O'Fallon which continues to experience significant residential growth
- Area businesses include: Mercy Urgent Care, Dierberg's, Schnucks, Target, Kohls, PetsMart, Michaels, Chik Fil A, Buffalo Wild Wings, The Shack, Starbucks, and so many more are located in this trade area
- For Sale: \$1,050,000