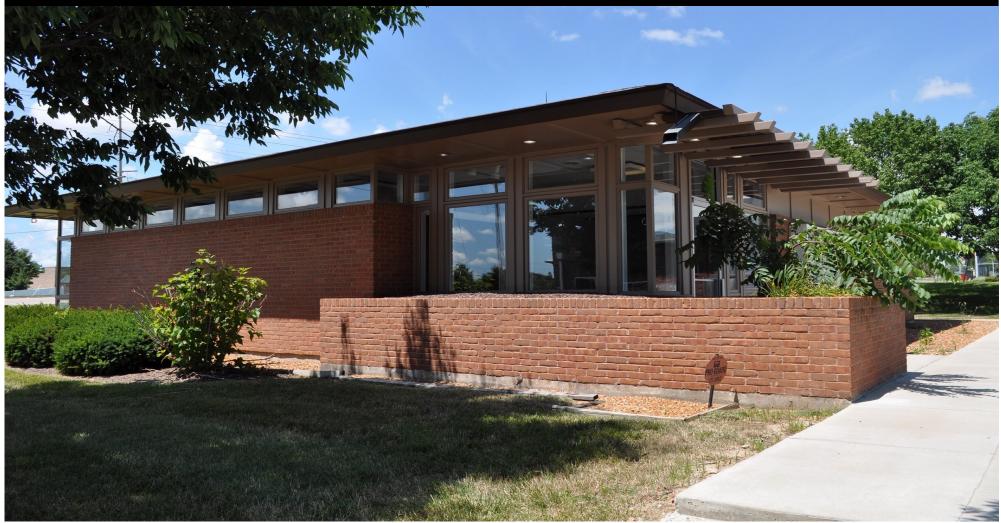

FOR SALE | 3,222 +/- SF Freestanding Building on Highway K Strategically located commercial building in the heart of O'Fallon 2738 Highway K, O'Fallon, MO 63368

8000 Maryland Avenue, Suite 1120 St. Louis, MO 63105 www.ccr-stl.com

PROPERTY DETAILS:

- Prominent Freestanding Commercial Building with Building Sign and Large Monument Sign
- 3,222 +/- SF Commercial Building with 5.9 Parks per 1,000 SF
- Building can accommodate a variety of uses including medical, office, animal related services or retail (Building Former Vet Practice)
- Full access curb cut on Highway K shared with the O'Fallon Library (O'Fallon Library under going full renovation re-opening in 2025)
- Unobstructed Visibility on Highway K
- Almost 40,000 Vehicles per Day
- Building is located in the heart of the commercial trade area servicing the city O'Fallon which continues to experience significant residential growth
- Area businesses include: Mercy Urgent Care, Dierberg's, Schnucks, Target, Kohls, PetsMart, Michaels, Chik Fil A, Buffalo Wild Wings, The Shack, Starbucks, and so many more are located in this trade area
- For Sale: \$1,050,000