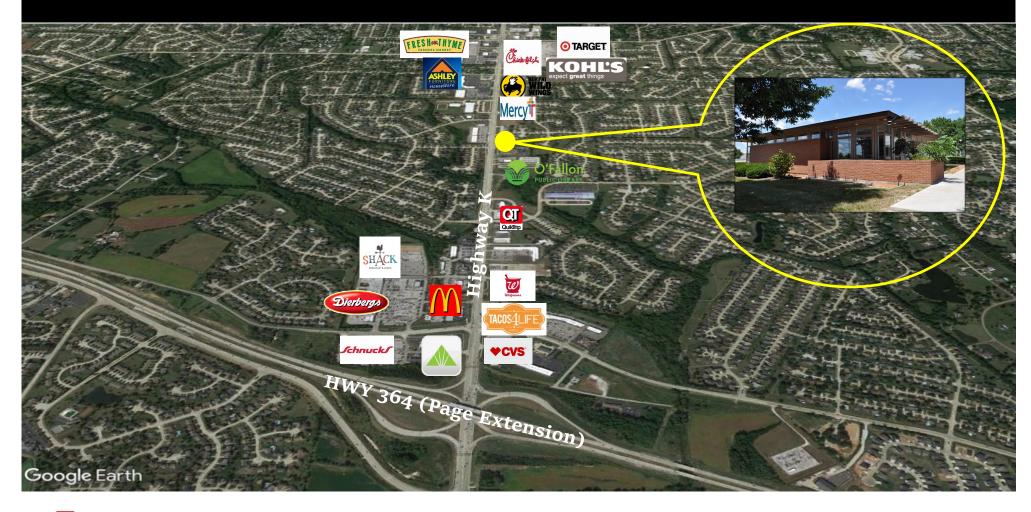

PROPERTY DETAILS:

- Prominent Freestanding Commercial Building with Building Sign and Large Monument Sign
- 3,222 +/- SF Commercial Building with 5.9 Parks per 1,000 SF
- Building can accommodate a variety of uses including medical, office, animal related services or retail (Building Former Vet Practice)
- Full access curb cut on Highway K shared with the O'Fallon Library (O'Fallon Library under going full renovation re-opening in 2025)
- Unobstructed Visibility on Highway K
- Almost 40,000 Vehicles per Day
- Building is located in the heart of the commercial trade area servicing the city O'Fallon which continues to experience significant residential growth
- Area businesses include: Mercy Urgent Care, Dierberg's, Schnucks, Target, Kohls, PetsMart, Michaels, Chik Fil A, Buffalo Wild Wings, The Shack, Starbucks, and so many more are located in this trade area
- For Sale: \$1,050,000

#### **Aerial Site Plan**