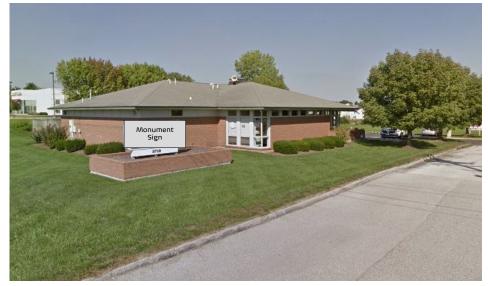

PROPERTY DETAILS:

- Prominent Freestanding Commercial Building with Building Sign and Large Monument Sign
- 3,222 +/- SF Commercial Building with 5.9 Parks per 1,000 SF
- Building can accommodate a variety of uses including medical, office, animal related services or retail (Building Former Vet Practice)
- Full access curb cut on Highway K shared with the O'Fallon Library (O'Fallon Library under going full renovation re-opening in 2025)
- Unobstructed Visibility on Highway K
- Almost 40,000 Vehicles per Day
- Building is located in the heart of the commercial trade area servicing the city O'Fallon which continues to experience significant residential growth
- Area businesses include: Mercy Urgent Care, Dierberg's, Schnucks, Target, Kohls, PetsMart, Michaels, Chik Fil A, Buffalo Wild Wings, The Shack, Starbucks, and so many more are located in this trade area
- For Sale: \$1,050,000