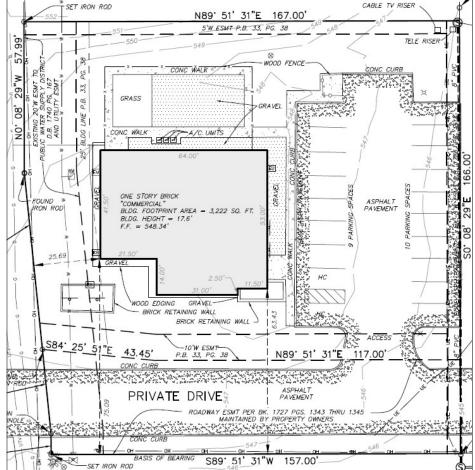

ated commercial building in the heart of O'Fallon 2738 Highway K, O'Fallon, MO 63368





8000 Maryland Avenue, Suite 1120Please contact:St. Louis, MO 63105Jason Morganwww.ccr-stl.comCell (314) 560-

Please contact: Jason Morgan Cell (314) 560-8114 Email: jm@ccr-stl.com

FOR SALE | 3,222 +/- SF Freestanding Building on Highway K Strategically located commercial building in the heart of O'Fallon 2738 Highway K, O'Fallon, MO 63368

Survey

#### **Aerial Site Plan**



#### **Demographics**

| DEMOGRAPHICS         | 1 Mile    | 2 Mile    | 3 Mile    |
|----------------------|-----------|-----------|-----------|
| Estimated Population | 12,536    | 42,667    | 87,613    |
| Estimated Households | 4,257     | 14,911    | 31,549    |
| Average HH Income    | \$128,554 | \$128,394 | \$127,017 |





8000 Maryland Avenue, Suite 1120Please contact:St. Louis, MO 63105Jason Morganwww.ccr-stl.comCell (314) 560-

Please contact: Jason Morgan Cell (314) 560-8114 Email: jm@ccr-stl.com