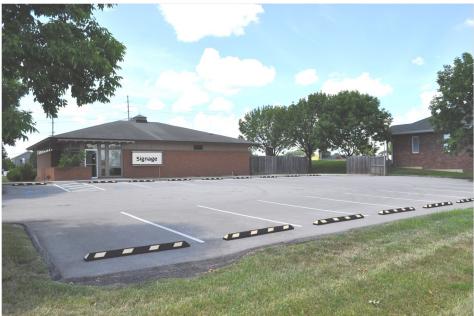

PROPERTY DETAILS:

- Prominent Freestanding Commercial Building with Building Sign and Large Monument Sign
- 3,222 +/- SF Commercial Building with 5.9 Parks per 1,000 SF
- Building can accommodate a variety of uses including medical, office, animal related services or retail (Building Former Vet Practice)
- Full access curb cut on Highway K shared with the O'Fallon Library (O'Fallon Library under going full renovation re-opening in 2025)
- Unobstructed Visibility on Highway K
- Almost 40,000 Vehicles per Day
- Building is located in the heart of the commercial trade area servicing the city O'Fallon which continues to experience significant residential growth
- Area businesses include: Mercy Urgent Care, Dierberg's, Schnucks, Target, Kohls, PetsMart, Michaels, Chik Fil A, Buffalo Wild Wings, The Shack, Starbucks, and so many more are located in this trade area
- For Sale: \$1,050,000