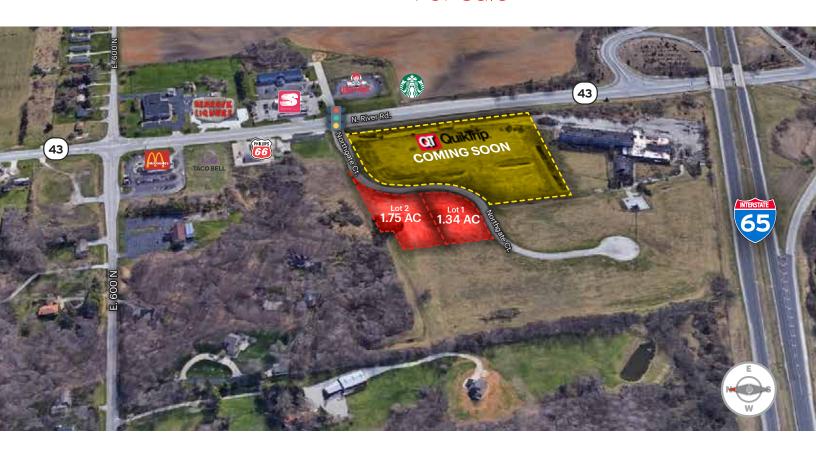

### Gas Restricted •

3.09 Acres of Land Available for Sale in Battle Ground, IN. Easy access to I-65 and State Road 43 ensures convenience and steady traffic. Site is located amidst National Retailers including Starbucks, Taco Bell, McDonald's, and Wendy's. Battle Ground, Indiana is only 7-miles to Downtown Lafayette. The Lafayette Metropolitan Statistical Area (MSA) is a vibrant region with demonstrated economic resiliency. For the second year in a row, the greater Lafayette area was named the best metro in the nation for career opportunities.

### **PROPERTY HIGHLIGHTS**

- Less Than a Mile from I-65 and SR 43
- · Utilities On-Site
- · High Visibility
- · Zoned: AG

### **OFFERING SUMMARY**

| Sale Price:             | Contact Broker |
|-------------------------|----------------|
| Lot 1 Size              | 1.34 Acres     |
| Lot 2 Size              | 1.75 Acres     |
| Total Acreage Available | 3.09 Acres     |