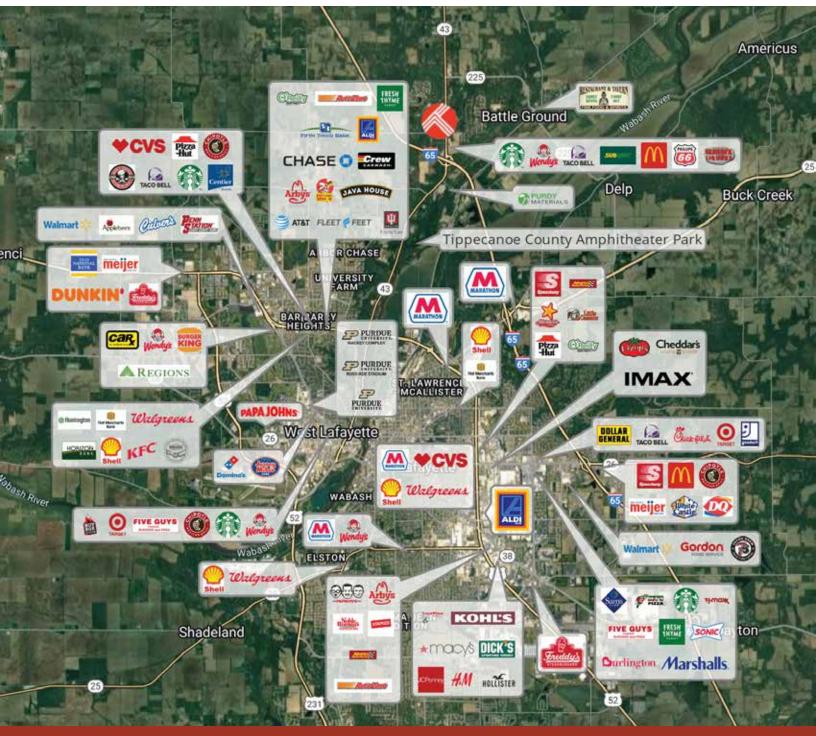

### Gas Restricted •

3.09 Acres of Land Available for Sale in Battle Ground, IN. Easy access to I-65 and State Road 43 ensures convenience and steady traffic. Site is located amidst National Retailers including Starbucks, Taco Bell, McDonald's, and Wendy's. Battle Ground, Indiana is only 7-miles to Downtown Lafayette. The Lafayette Metropolitan Statistical Area (MSA) is a vibrant region with demonstrated economic resiliency. For the second year in a row, the greater Lafayette area was named the best metro in the nation for career opportunities.

### Surrounding Businesses

BROKERAGE | MANAGEMENT

For Sale