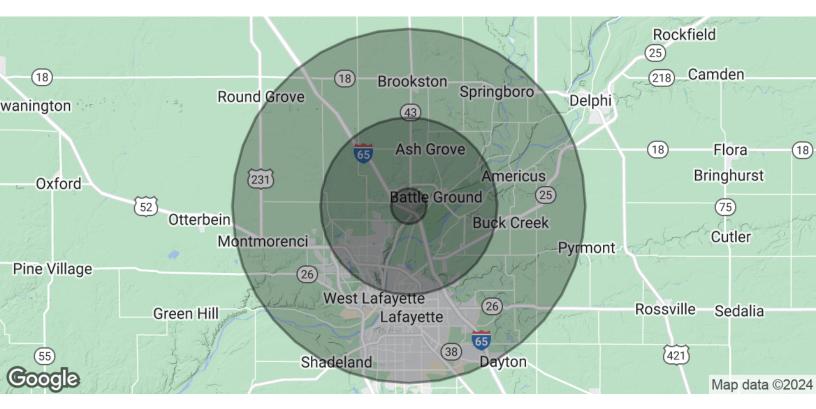

| DEMOGRAPHICS      | 1 MILE    | 5 MILES  | 10 MILES |
|-------------------|-----------|----------|----------|
| Total Households  | 585       | 19,185   | 65,127   |
| Total Population  | 1,614     | 46,970   | 167,175  |
| Average HH Income | \$129,962 | \$94,639 | \$75,384 |

### Demographics

| POPULATION           | 1 MILE | 5 MILES | 10 MILES |
|----------------------|--------|---------|----------|
| Total Population     | 1,614  | 46,970  | 167,175  |
| Average Age          | 39     | 38      | 35       |
| Average Age (Male)   | 39     | 37      | 34       |
| Average Age (Female) | 40     | 39      | 36       |
|                      |        |         |          |

| HOUSEHOLDS & INCOME | 1 MILE    | 5 MILES   | 10 MILES  |
|---------------------|-----------|-----------|-----------|
| Total Households    | 585       | 19,185    | 65,127    |
| # of Persons per HH | 2.8       | 2.4       | 2.6       |
| Average HH Income   | \$129,962 | \$94,639  | \$75,384  |
| Average House Value | \$364,411 | \$318,252 | \$251,929 |