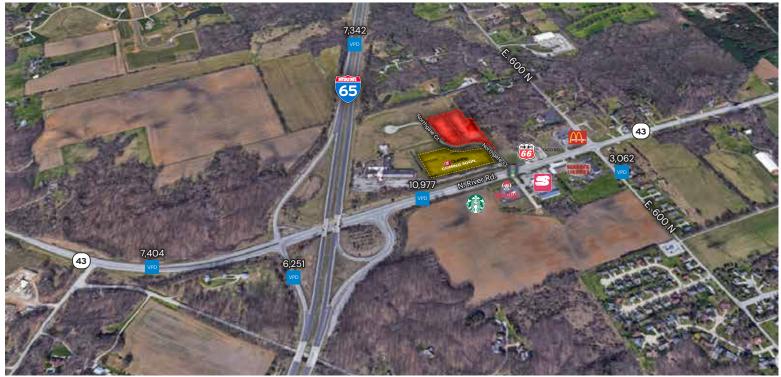

### Gas Restricted •

3.09 Acres of Land Available for Sale in Battle Ground, IN. Easy access to I-65 and State Road 43 ensures convenience and steady traffic. Site is located amidst National Retailers including Starbucks, Taco Bell, McDonald's, and Wendy's. Battle Ground, Indiana is only 7-miles to Downtown Lafayette. The Lafayette Metropolitan Statistical Area (MSA) is a vibrant region with demonstrated economic resiliency. For the second year in a row, the greater Lafayette area was named the best metro in the nation for career opportunities.

### **PROPERTY HIGHLIGHTS**

- Less Than a Mile from I-65 and SR 43
- · Utilities On-Site
- · High Visibility
- · Zoned: AG