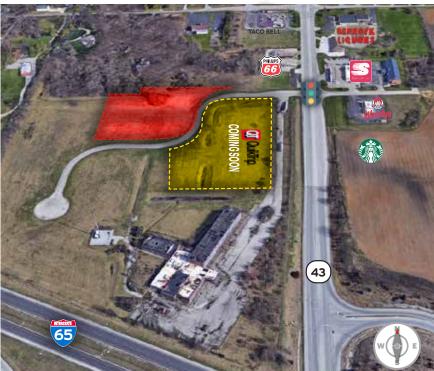

pportunities.

### **PROPERTY HIGHLIGHTS**

- Less Than a Mile from I-65 and SR 43
- · Utilities On-Site
- · High Visibility
- · Zoned: AG

### **OFFERING SUMMARY**

| Sale Price:             | Contact Broker |
|-------------------------|----------------|
| Lot 1 Size              | 1.34 Acres     |
| Lot 2 Size              | 1.75 Acres     |
| Total Acreage Available | 3.09 Acres     |

| DEMOGRAPHICS      | 1 MILE    | 5 MILES  | 10 MILES |
|-------------------|-----------|----------|----------|
| Total Households  | 585       | 19,185   | 65,127   |
| Total Population  | 1,614     | 46,970   | 167,175  |
| Average HH Income | \$129,962 | \$94,639 | \$75,384 |



**Crystal Kennard** VP, Brokerage 317.418.2464 ckennard@tharprealty.com

BROKERAGE | MANAGEMENT | DEVELOPMENT



For Sale









For Sale

Site Plan





For Sale

### Surrounding Businesses



BROKERAGE | MANAGEMENT



For Sale

### Demographics



| POPULATION           | 1 MILE | 5 MILES | 10 MILES |
|----------------------|--------|---------|----------|
| Total Population     | 1,614  | 46,970  | 167,175  |
| Average Age          | 39     | 38      | 35       |
| Average Age (Male)   | 39     | 37      | 34       |
| Average Age (Female) | 40     | 39      | 36       |
|                      |        |         |          |

| HOUSEHOLDS & INCOME | 1 MILE    | 5 MILES   | 10 MILES  |
|---------------------|-----------|-----------|-----------|
| Total Households    | 585       | 19,185    | 65,127    |
| # of Persons per HH | 2.8       | 2.4       | 2.6       |
| Average HH Income   | \$129,962 | \$94,639  |