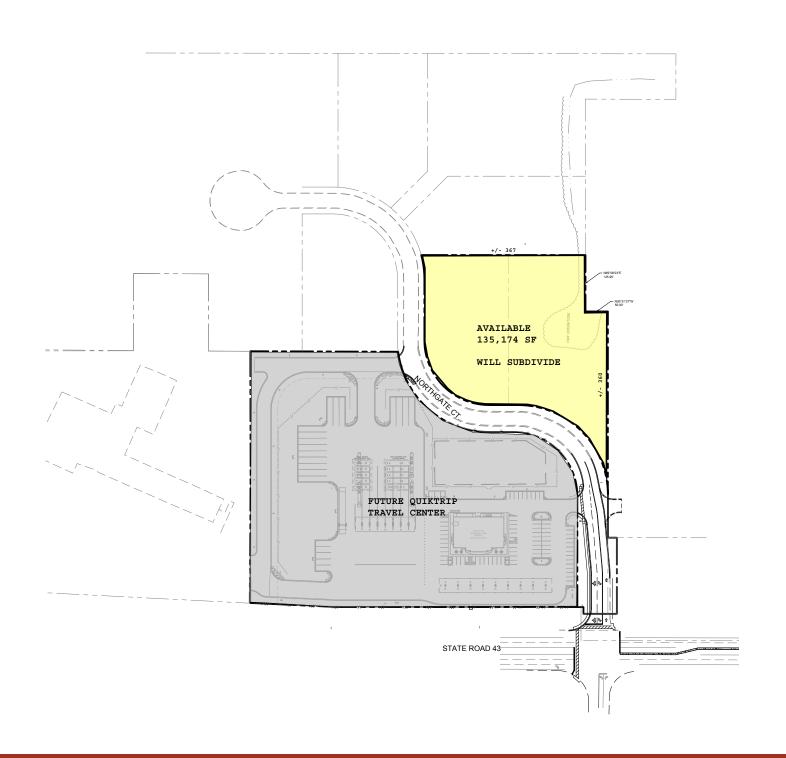

### **OFFERING SUMMARY**

| Sale Price:             | Contact Broker |
|-------------------------|----------------|
| Lot 1 Size              | 1.34 Acres     |
| Lot 2 Size              | 1.75 Acres     |
| Total Acreage Available | 3.09 Acres     |

**Crystal Kennard** VP, Brokerage 317.418.2464 ckennard@tharprealty.com

BROKERAGE | MANAGEMENT | DEVELOPMENT

For Sale

For Sale

Site Plan

For Sale