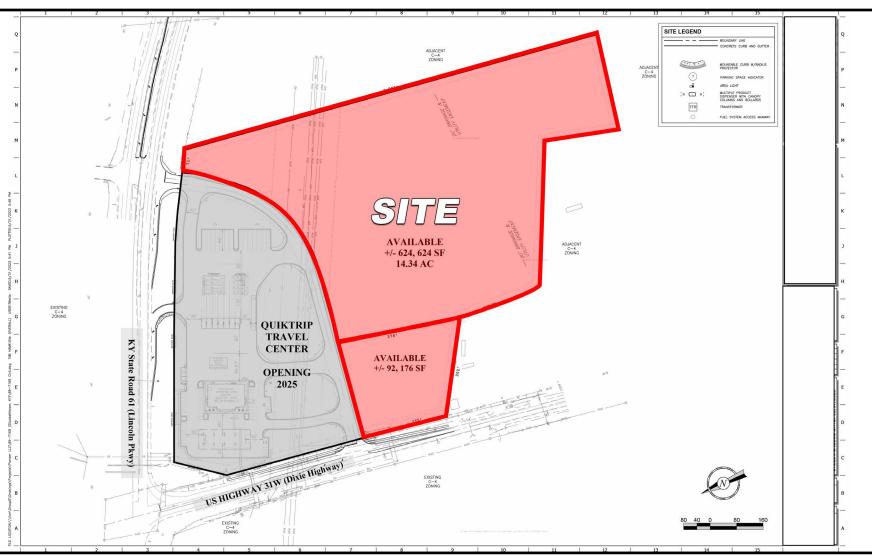

## **Property Details**

±2.12 Acres | For Sale: \$10.85/SF

▶ ±14.34 Acres | For Sale: \$3.20/SF

NOTE: (Approx 125,000 SF of land is encumbered with the electrical transmission line easement)

Will subdivide

▶ Zoning: C-4 General Service Commercial

Vacant land adjacent to QT Travel Center coming soon

Close proximity to I-65 and Lincoln Highway located at the first signalized intersection east of I-65

 Convenience store and motor fuels sales prohibited; Additional restrictions may apply