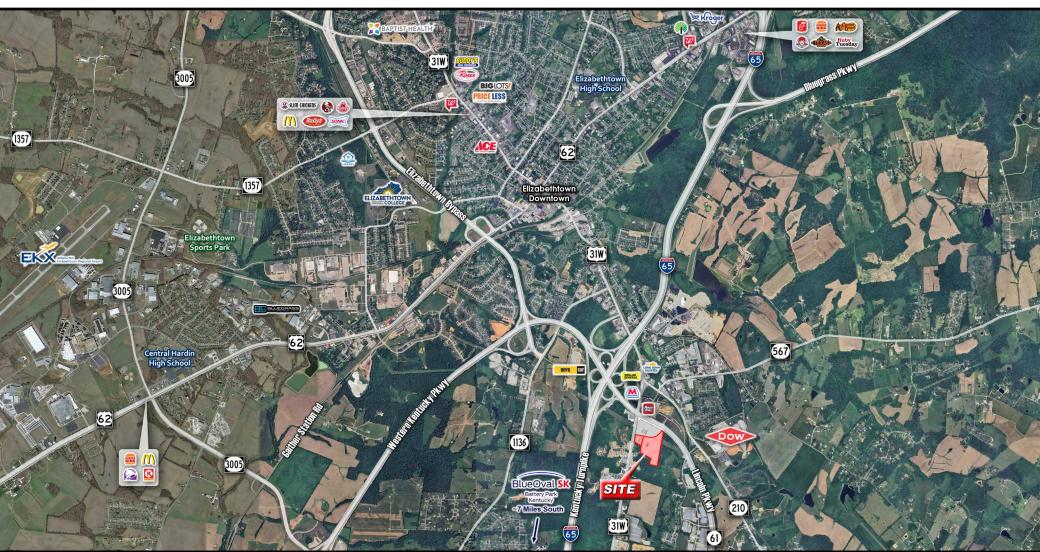

Shared private drive and curb cuts provided

Blue Oval SK is 7 miles south; Ford's \$5.6 Billion battery & vehicle manufacturing campus, creating 5,000 jobs