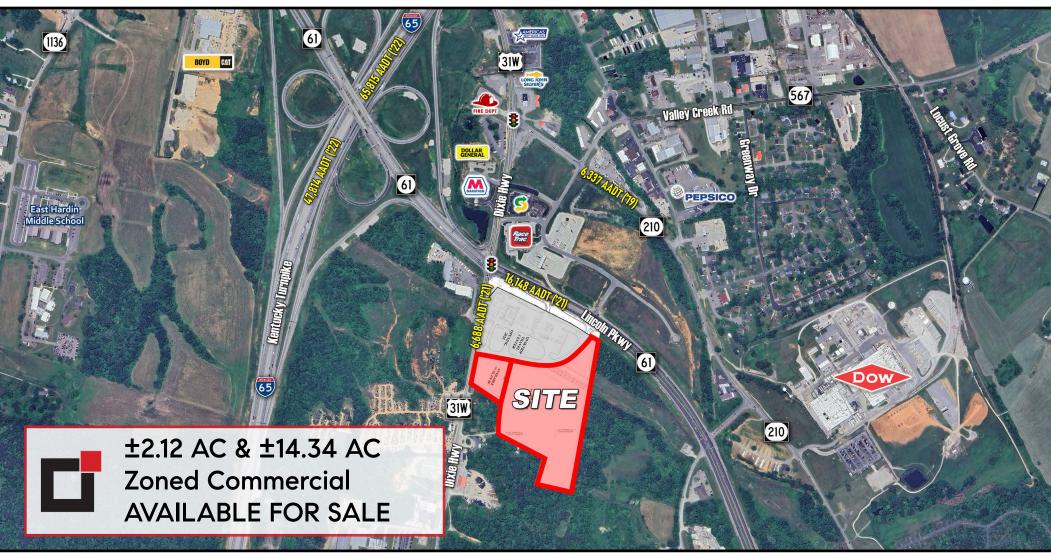

## **Property Details**

±2.12 Acres | For Sale: \$10.85/SF

▶ ±14.34 Acres | For Sale: \$3.20/SF

NOTE: (Approx 125,000 SF of land is encumbered with the electrical transmission line easement)

Will subdivide

▶ Zoning: C-4 General Service Commercial

Vacant land adjacent to QT Travel Center coming soon

Close proximity to I-65 and Lincoln Highway located at the first signalized intersection east of I-65

 Convenience store and motor fuels sales prohibited; Additional restrictions may apply

Shared private drive and curb cuts provided

Blue Oval SK is 7 miles south; Ford's \$5.6 Billion battery & vehicle manufacturing campus, creating 5,000 jobs

#### **Traffic Counts**

Lincoln Pkwy: 16,148 AADT

Dixie Hwy: 6,688 AADT

Interstate 65: 113,629 AADT

For Sale  $\rightarrow$ 