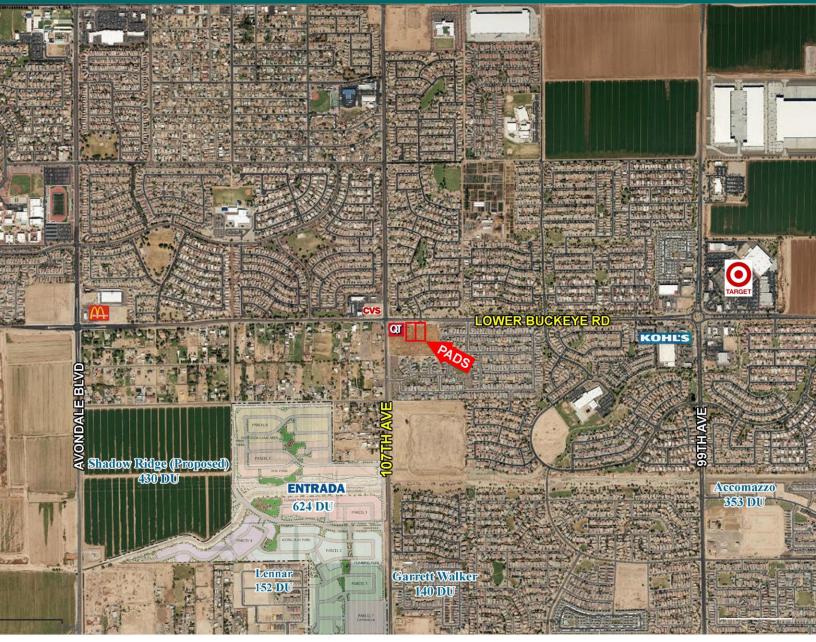

## SEC of 107th Ave & Lower Buckeye Road, Phoenix, AZ

## **PROPERTY HIGHLIGHTS**

- Join QuikTrip, at a up and coming Phoenix/Avondale location!
- Zoned C-2, City of Phoenix
- Strategically located in a rapidly growing trade area with over 8,600 homes in the development pipeline
- Two 1-acre pads available with cross access, utilites and offsite improvements to be delivered by Seller