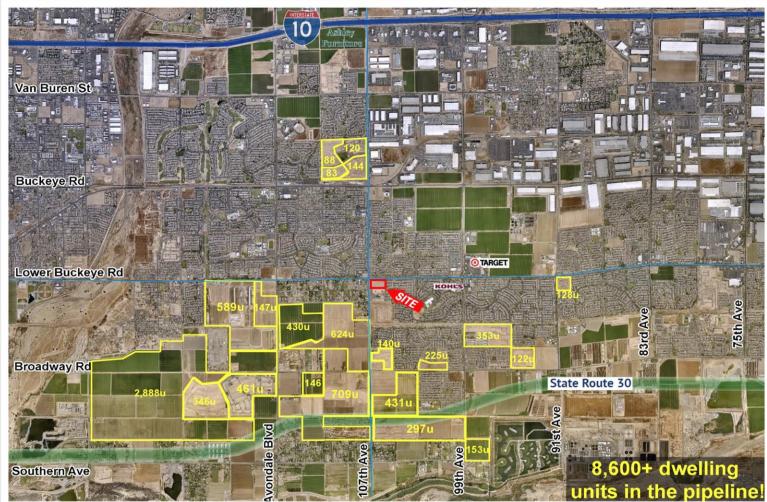

## **PROPERTY HIGHLIGHTS**

- Join QuikTrip, at a up and coming Phoenix/Avondale location!
- Zoned C-2, City of Phoenix
- Strategically located in a rapidly growing trade area with over 8,600 homes in the development pipeline
- Two 1-acre pads available with cross access, utilites and offsite improvements to be delivered by Seller