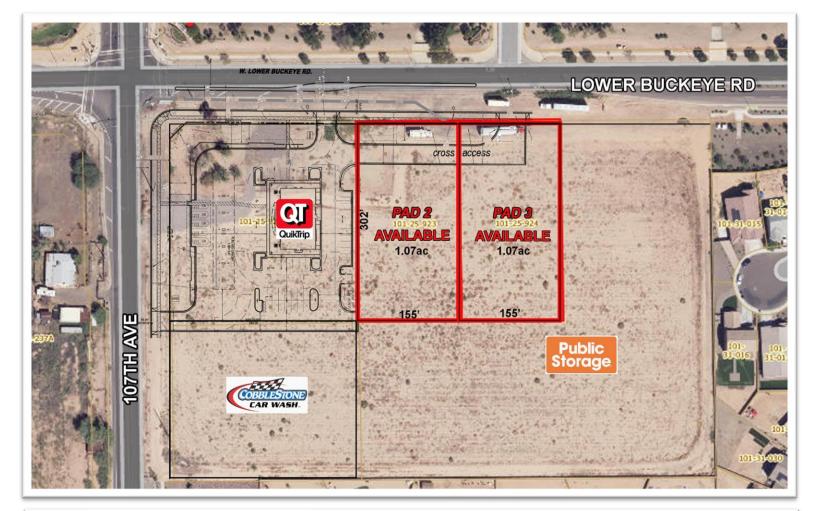

## **PROPERTY HIGHLIGHTS**

- Join QuikTrip, at a up and coming Phoenix/Avondale location!
- Zoned C-2, City of Phoenix
- Strategically located in a rapidly growing trade area with over 8,600 homes in the development pipeline
- Two 1-acre pads available with cross access, utilites and offsite improvements to be delivered by Seller