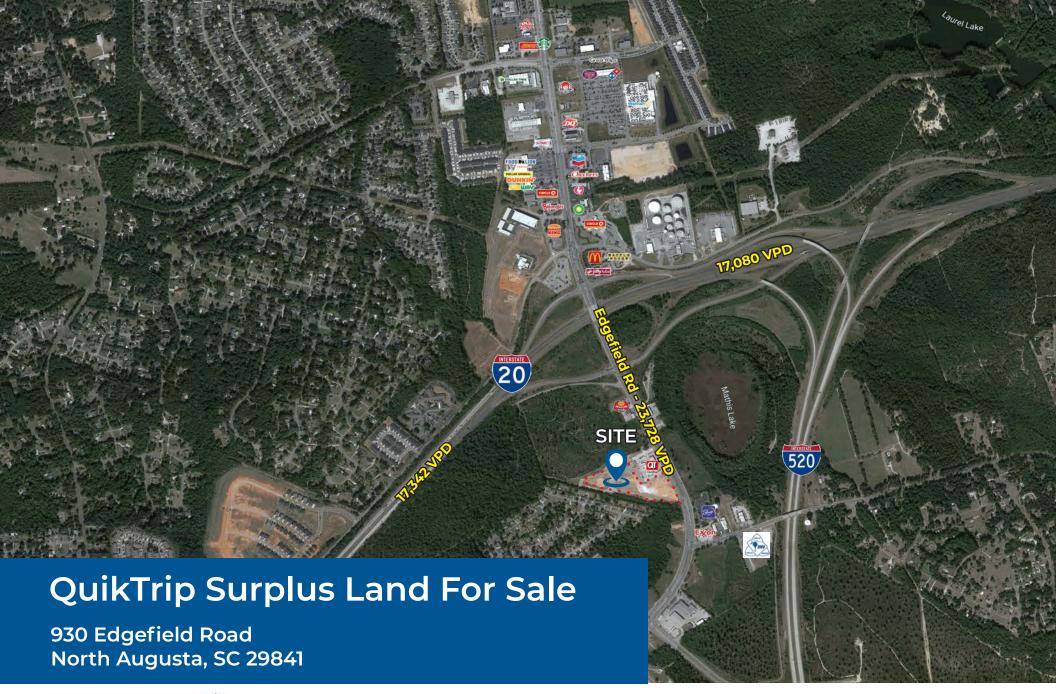

## North Augusta, SC Property Information

- Two (2) parcels for sale near 930 Edgefield Road in North Augusta, SC. Conveniently located with two shared access points with QT, providing easy access to Edgefield frontage. Situated just 1/4 mile from the I-20 Exit 5 ramp.
- Parcel 1: ±3.37 Acres (\$3.75/SF)
- Parcel 2: ±2.02 Acres (\$20/SF)
- Deed Restrictions: convenience store and motor fuels sales prohibited.
- Zoning: GC

## TRAFFIC COUNTS

| Edgefiled Road    | 23,728 VPD |
|-------------------|------------|
| I-20 (Eastbound)  | 17,342 VPD |
| I- 20 (Westbound) | 17,080 VPD |