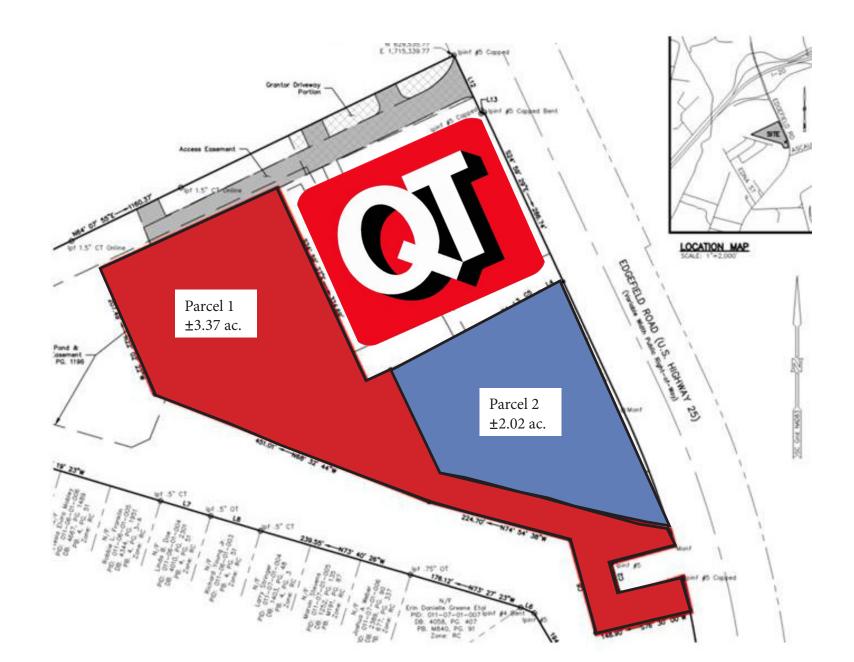

## North Augusta, SC Property Information

- Two (2) parcels for sale near 930 Edgefield Road in North Augusta, SC. Conveniently located with two shared access points with QT, providing easy access to Edgefield frontage. Situated just 1/4 mile from the I-20 Exit 5 ramp.
- Parcel 1: ±3.37 Acres (\$3.75/SF)
- Parcel 2: ±2.02 Acres (\$20/SF)
- Deed Restrictions: convenience store and motor fuels sales prohibited.
- Zoning: GC

## North Augusta, SC Property Depiction