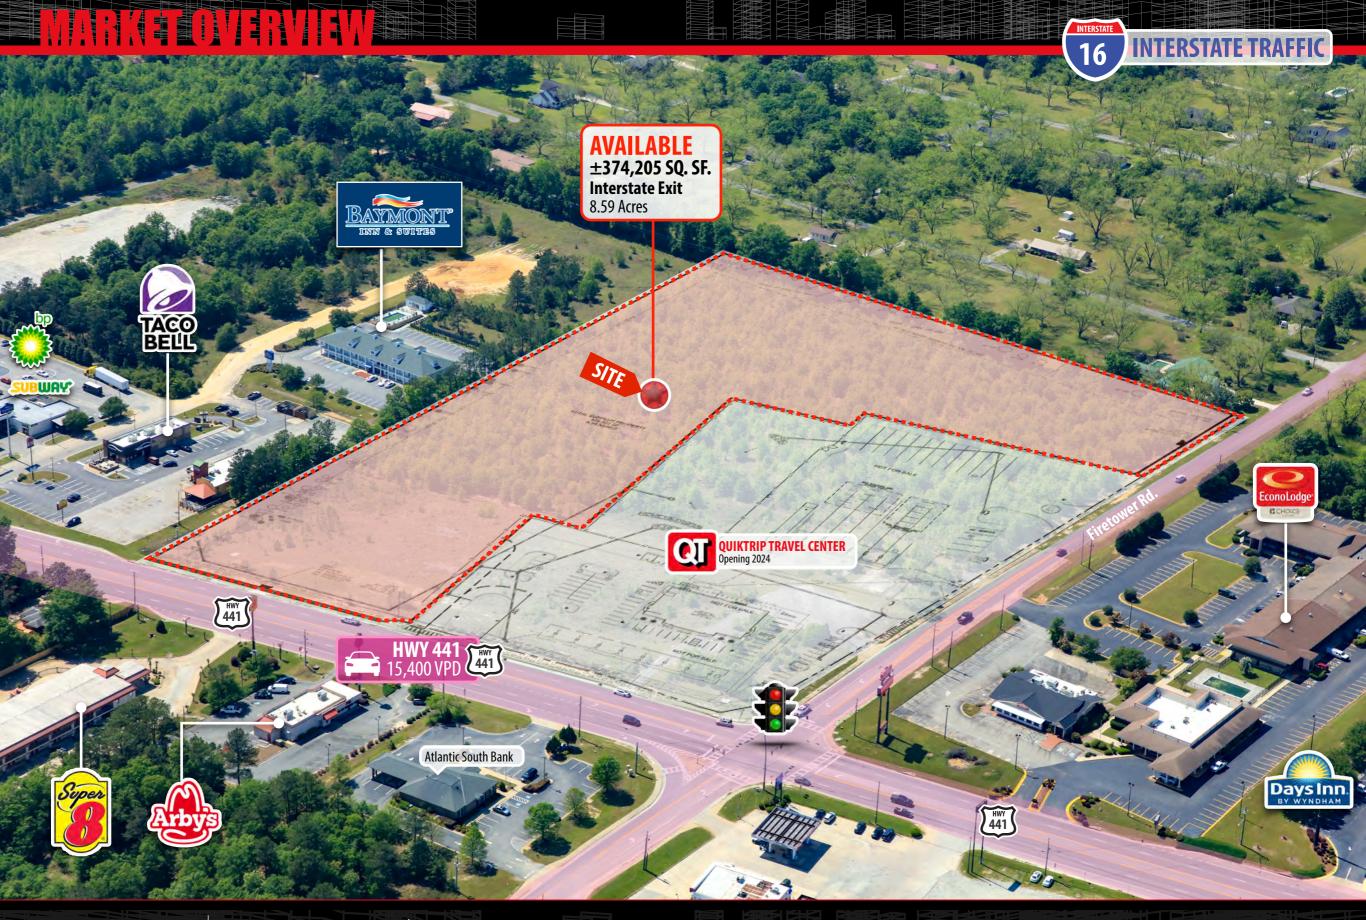

PRIME RETAIL OPPORTUNITY PROPOSED SITE **FOR SALE ±8.59** Acres 374,205 SQ FT

1505 Lakes Parkway, Suite 190

**SQUARE FEET** 37,205 SF

**LAND AREA** ±8.59 ACRES

ZONING "C-3" - COMMERCIAL

**INTERSTATE TRAFFIC** 

**HWY 441** 

15,400 VPD

**US-441 BYP** 

7,140 VPD

1-16

25,100 VPD

16

**CLOSE PROXIMITY TO INTERSTATE TRAFFIC** 

**MAJOR STREET WITH** TRAFFIC FLOW

**GREAT VISIBILITY AND ACCESS** 

**ACCESS TO SIGNALIZED INTERSECTION** 