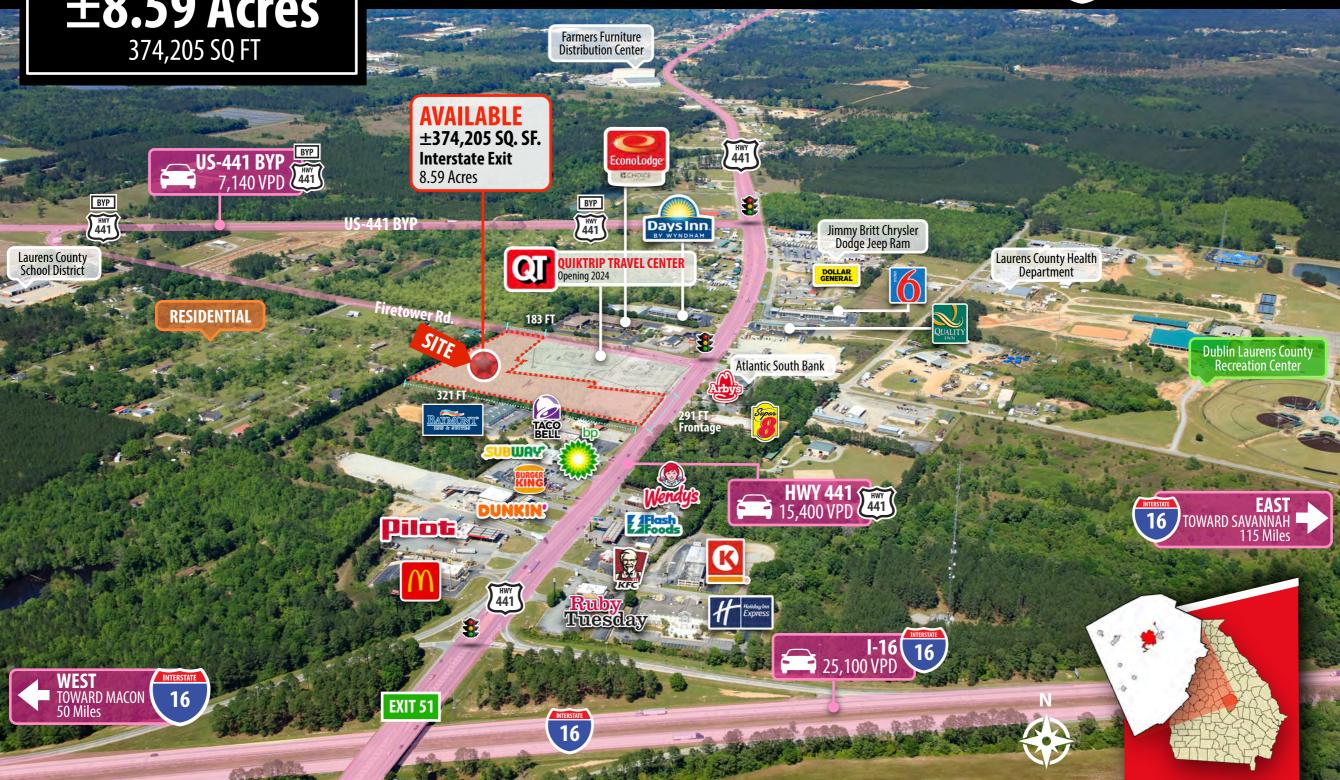

PRIME RETAIL OPPORTUNITY PROPOSED SITE **FOR SALE ±8.59** Acres 374,205 SQ FT

1505 Lakes Parkway, Suite 190

**SQUARE FEET** 37,205 SF

**LAND AREA** ±8.59 ACRES

ZONING "C-3" - COMMERCIAL

**INTERSTATE TRAFFIC** 

**HWY 441** 

15,400 VPD

**US-441 BYP** 

7,140 VPD

1-16

25,100 VPD

16

**CLOSE PROXIMITY TO INTERSTATE TRAFFIC** 

**MAJOR STREET WITH** TRAFFIC FLOW

**GREAT VISIBILITY AND ACCESS** 

**ACCESS TO SIGNALIZED INTERSECTION** 