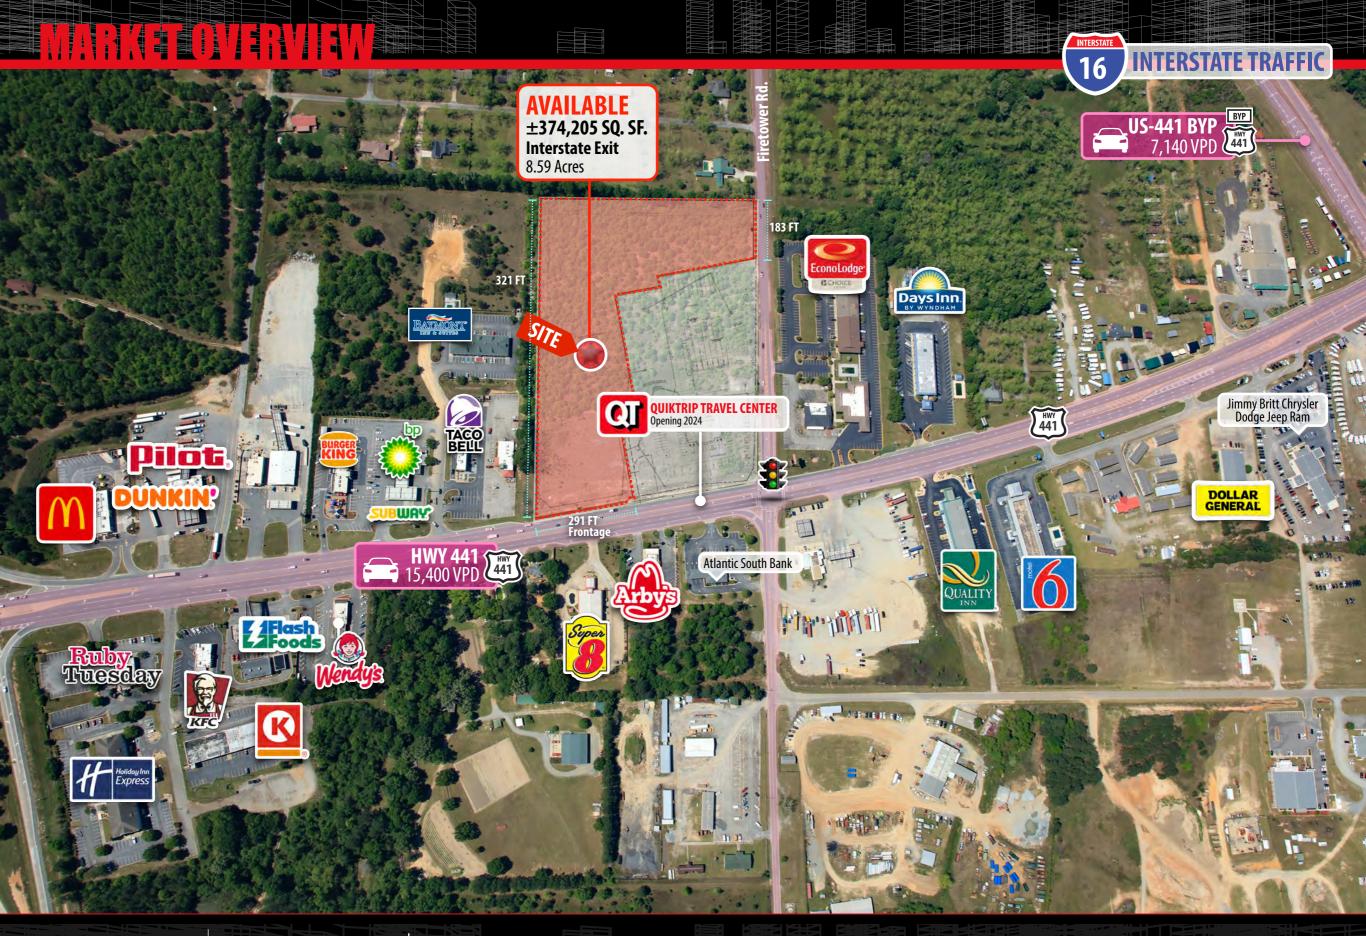

PRIME RETAIL OPPORTUNITY PROPOSED SITE **FOR SALE ±8.59** Acres 374,205 SQ FT

1505 Lakes Parkway, Suite 190

**SQUARE FEET** 37,205 SF

**LAND AREA** ±8.59 ACRES

ZONING "C-3" - COMMERCIAL

**INTERSTATE TRAFFIC** 

**HWY 441** 

15,400 VPD

**US-441 BYP** 

7,140 VPD

1-16

25,100 VPD

16

**CLOSE PROXIMITY TO INTERSTATE TRAFFIC** 

**MAJOR STREET WITH** TRAFFIC FLOW

**GREAT VISIBILITY AND ACCESS** 

**ACCESS TO SIGNALIZED INTERSECTION** 