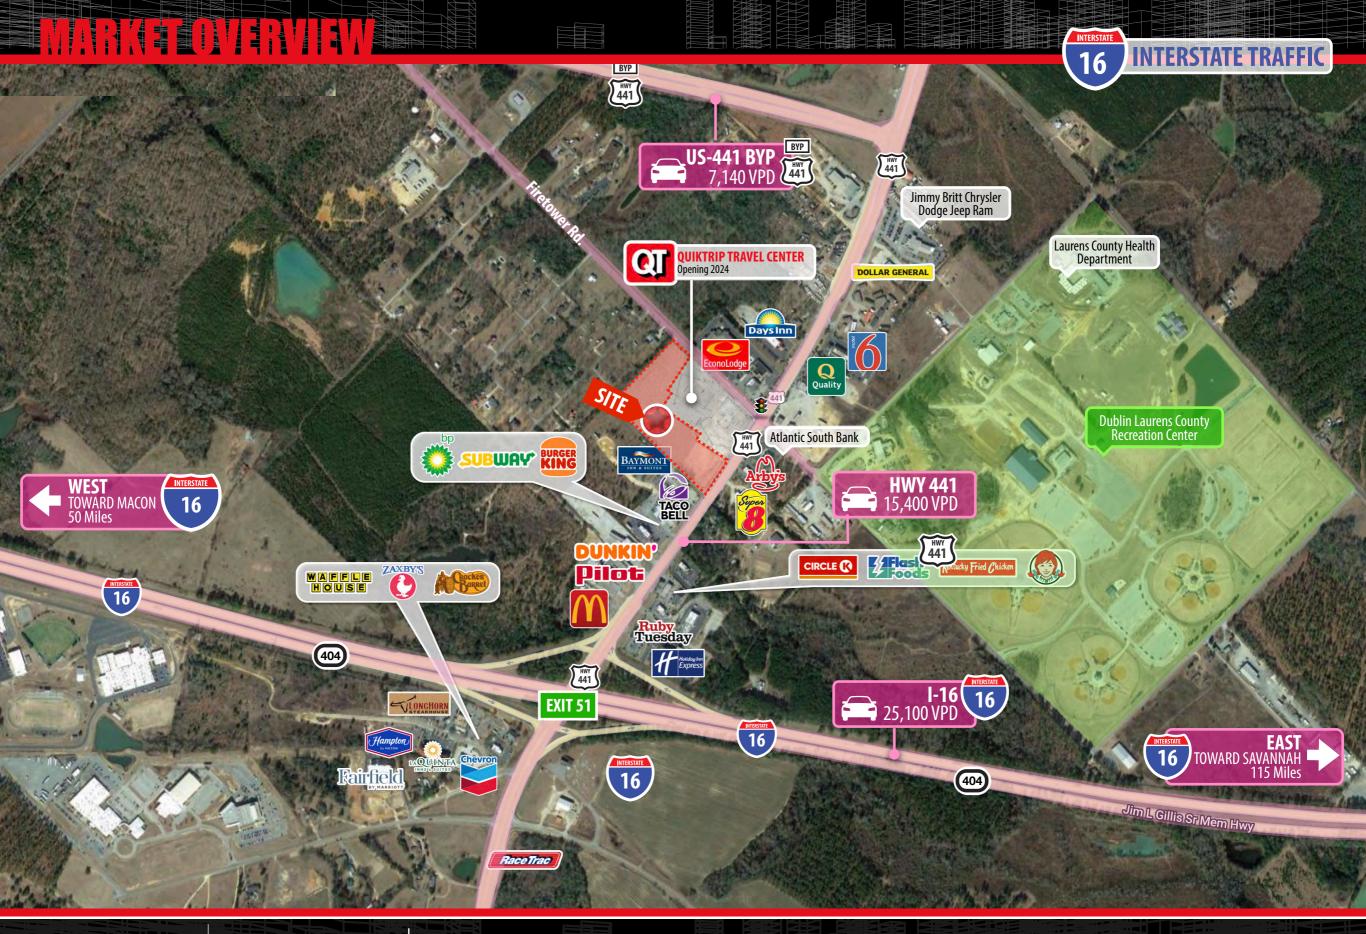

PRIME RETAIL OPPORTUNITY PROPOSED SITE **FOR SALE ±8.59** Acres 374,205 SQ FT

1505 Lakes Parkway, Suite 190

**SQUARE FEET** 37,205 SF

**LAND AREA** ±8.59 ACRES

ZONING "C-3" - COMMERCIAL

**INTERSTATE TRAFFIC** 

**HWY 441** 

15,400 VPD

**US-441 BYP** 

7,140 VPD

1-16

25,100 VPD

16

**CLOSE PROXIMITY TO INTERSTATE TRAFFIC** 

**MAJOR STREET WITH** TRAFFIC FLOW

**GREAT VISIBILITY AND ACCESS** 

**ACCESS TO SIGNALIZED INTERSECTION** 