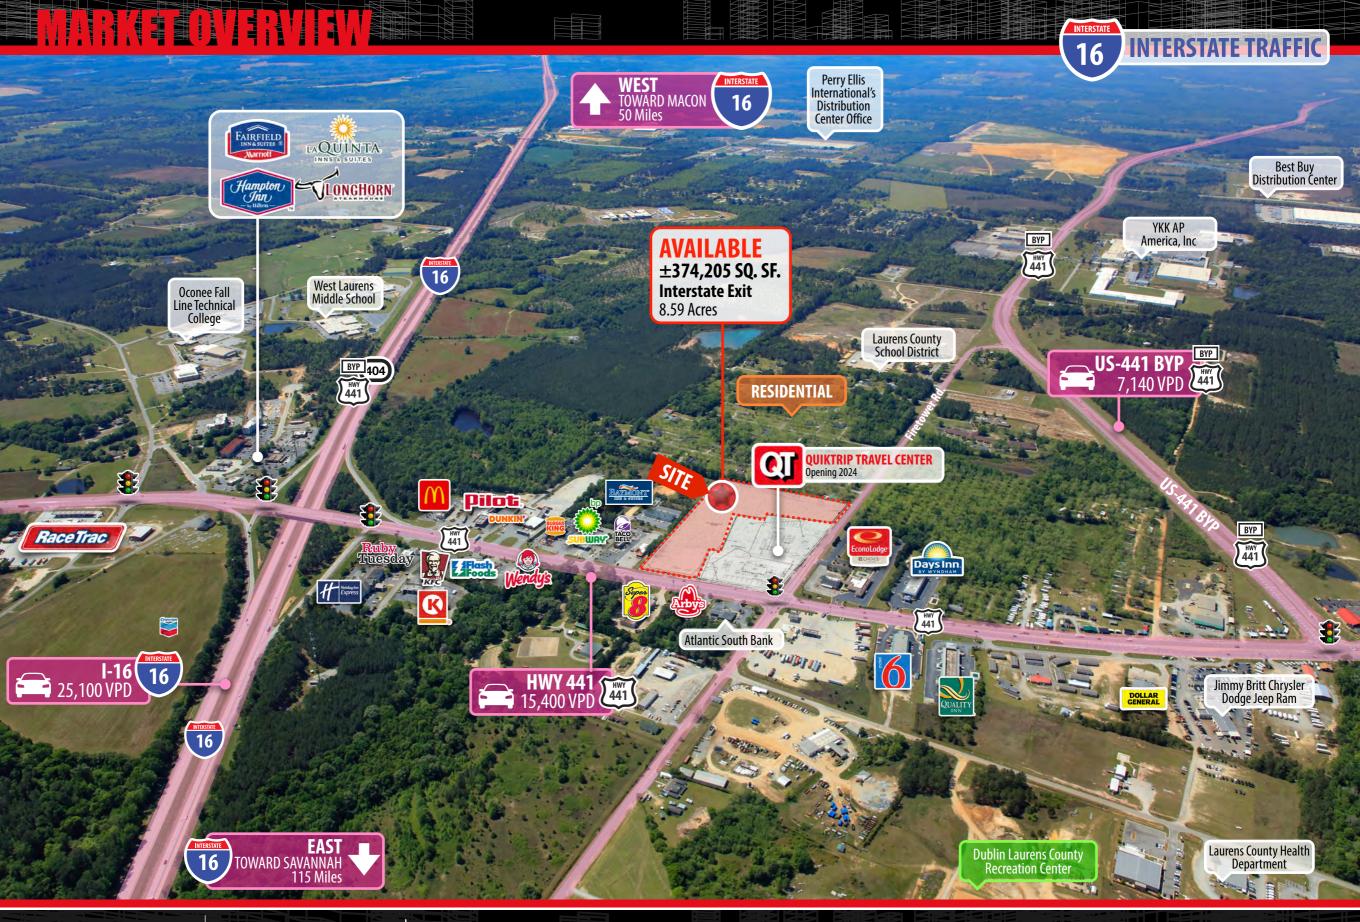

PRIME RETAIL OPPORTUNITY PROPOSED SITE **FOR SALE ±8.59** Acres 374,205 SQ FT

1505 Lakes Parkway, Suite 190

**SQUARE FEET** 37,205 SF

**LAND AREA** ±8.59 ACRES

ZONING "C-3" - COMMERCIAL

**INTERSTATE TRAFFIC** 

**HWY 441** 

15,400 VPD

**US-441 BYP** 

7,140 VPD

1-16

25,100 VPD

16

**CLOSE PROXIMITY TO INTERSTATE TRAFFIC** 

**MAJOR STREET WITH** TRAFFIC FLOW

**GREAT VISIBILITY AND ACCESS** 

**ACCESS TO SIGNALIZED INTERSECTION** 