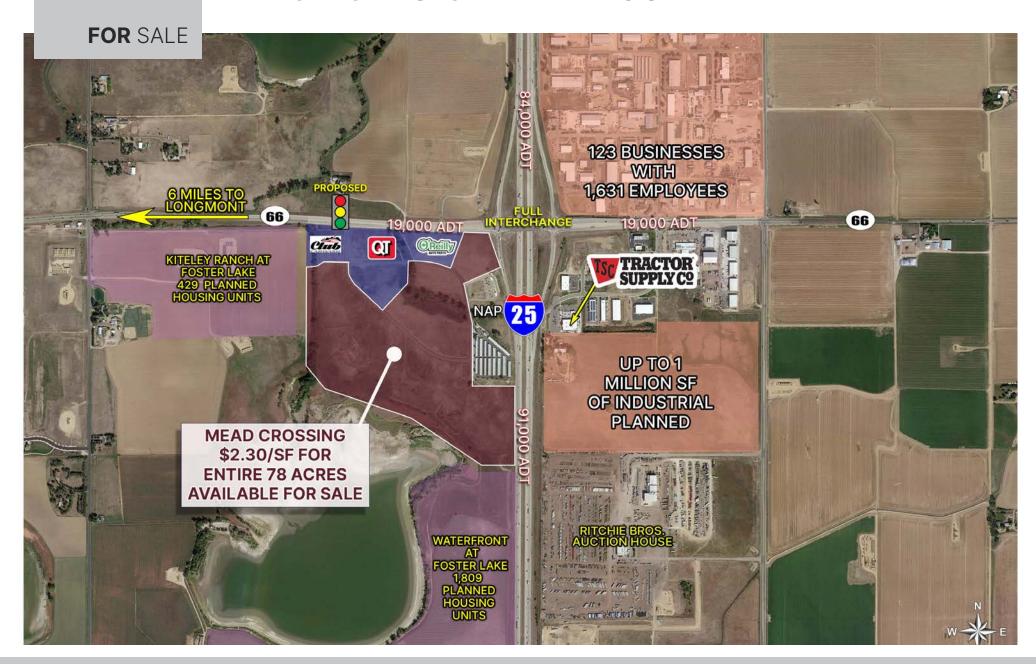

## 78 ACRES OF MIXED USE LAND AVAILABLE

**Grant Maves**720.382.7511
gmaves@sullivanhayes.com

Mark Ernster 720.382.7508 mernster@sullivanhayes.com