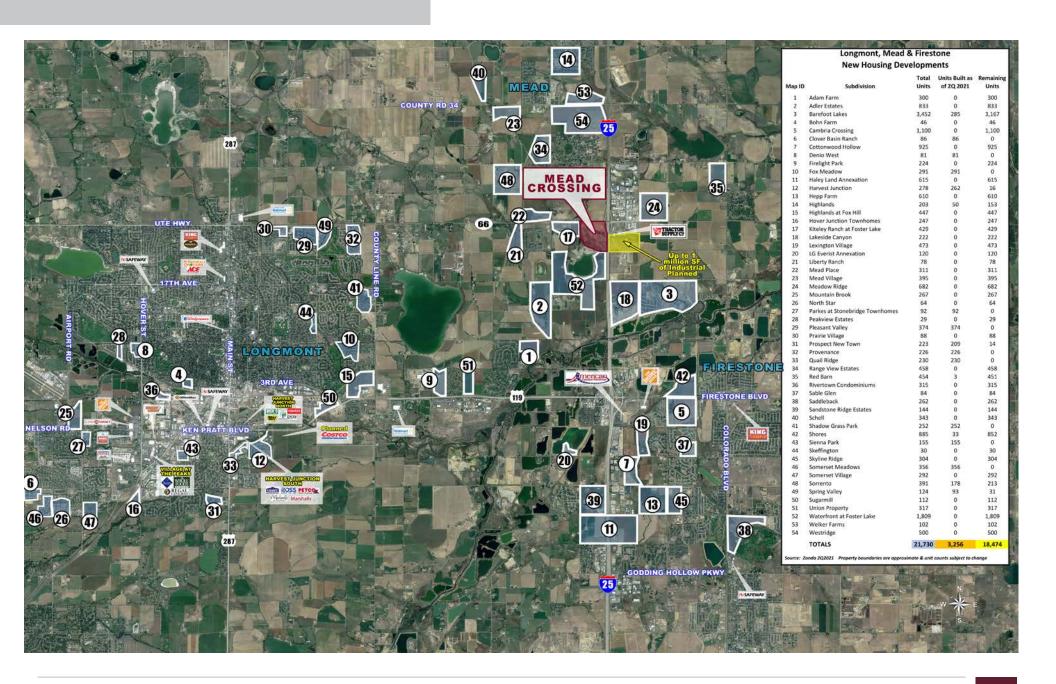

## 78 ACRES OF MIXED USE LAND AVAILABLE



**Grant Maves**720.382.7511
gmaves@sullivanhayes.com

Mark Ernster 720.382.7508 mernster@sullivanhayes.com



### **SITE** PLAN



#### TRADE AREA





## TRAFFIC COUNTS

| LOCATION             | CARS/<br>DAY |
|----------------------|--------------|
| I-25 SOUTH OF HWY 66 | 91,000       |
| I-25 NORTH OF HWY 66 | 84,000       |
| HWY 66 WEST OF I-25  | 19,000       |
| HWY 66 EAST OF I-25  | 19,000       |

SOURCE: CDOT 2022

# DEMOGRAPHICS | COMPARISON SUMMARY

| CATEGORIES                     | 1 MILE    | 3 MILES   | 5 MILES   | 10 MILES  |
|--------------------------------|-----------|-----------|-----------|-----------|
| ESTIMATED POPULATION           | 113       | 9,587     | 39,656    | 182,791   |
| PROJECTED POPULATION IN 2029   | 156       | 11,666    | 43,496    | 202,841   |
| AVERAGE HOUSEHOLD INCOME       | \$158,643 | \$151,064 | \$150,235 | \$134,601 |
| DAYTIME POPULATION (EMPLOYEES) | 2,081     | 4,045     | 10,499