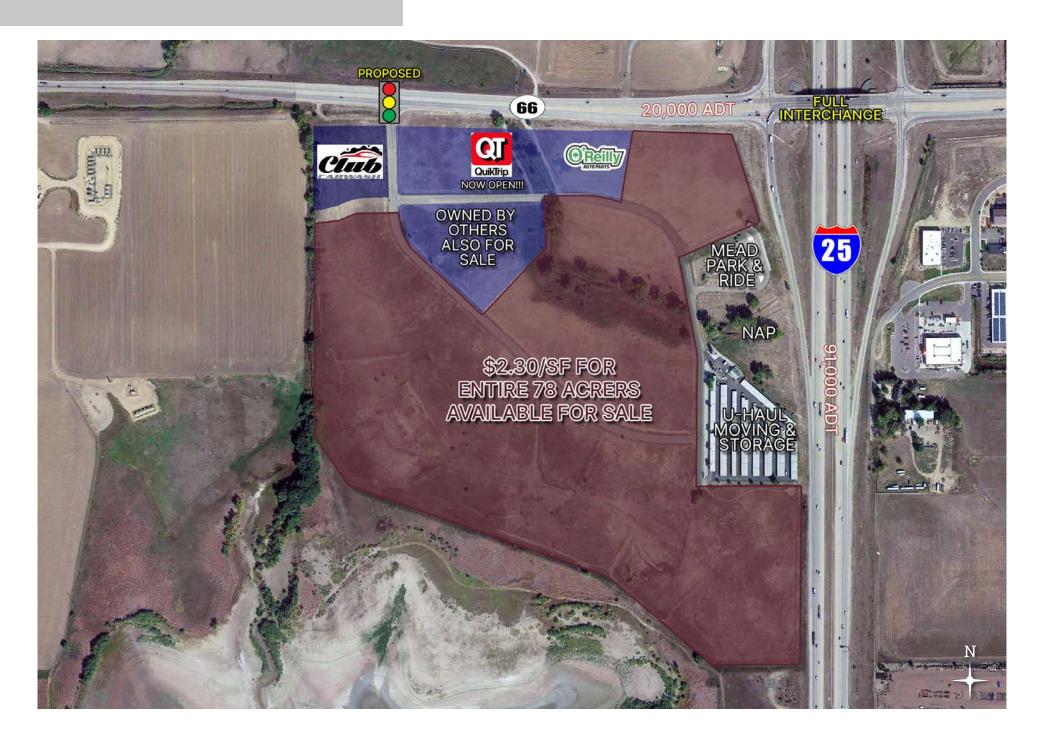

## 78 ACRES OF MIXED USE LAND AVAILABLE



**Grant Maves**720.382.7511
gmaves@sullivanhayes.com

Mark Ernster 720.382.7508 mernster@sullivanhayes.com



### **SITE** PLAN



#### TRADE AREA





## TRAFFIC COUNTS

| LOCATION             | CARS/<br>DAY |
|----------------------|--------------|
| I-25 SOUTH OF HWY 66 | 91,000       |
| I-25 NORTH OF HWY 66 | 84,000       |
| HWY 66 WEST OF I-25  | 19,000       |
| HWY 66 EAST OF I-25  | 19,000       |

SOURCE: CDOT 2022

# DEMOGRAPHICS | COMPARISON SUMMARY

| CATEGORIES                     | 1 MILE    | 3 MILES   | 5 MILES   | 10 MILES  |
|--------------------------------|-----------|-----------|-----------|-----------|
| ESTIMATED POPULATION           | 113       | 9,587     | 39,656    | 182,791   |
| PROJECTED POPULATION IN 2029   | 156       | 11,666    | 43,496    | 202,841   |
| AVERAGE HOUSEHOLD INCOME       | \$158,643 | \$151,064 | \$150,235 | \$134,601 |
| DAYTIME POPULATION (EMPLOYEES) | 2,081     |