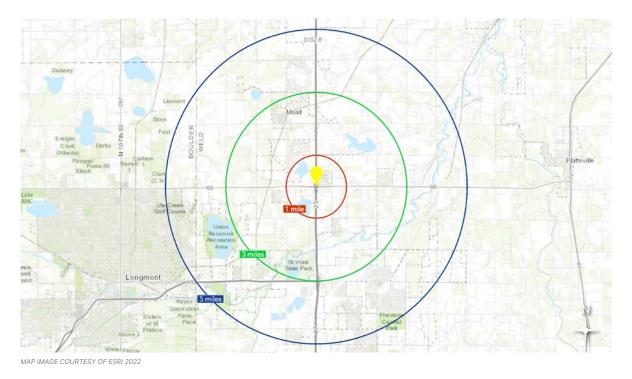

# DEMOGRAPHICS | COMPARISON SUMMARY

| CATEGORIES                     | 1 MILE    | 3 MILES   | 5 MILES   | 10 MILES  |
|--------------------------------|-----------|-----------|-----------|-----------|
| ESTIMATED POPULATION           | 113       | 9,587     | 39,656    | 182,791   |
| PROJECTED POPULATION IN 2029   | 156       | 11,666    | 43,496    | 202,841   |
| AVERAGE HOUSEHOLD INCOME       | \$158,643 | \$151,064 | \$150,235 | \$134,601 |
| DAYTIME POPULATION (EMPLOYEES) | 2,081     | 4,045     | 10,499    | 63,029    |

SOURCE: ESRI 2024