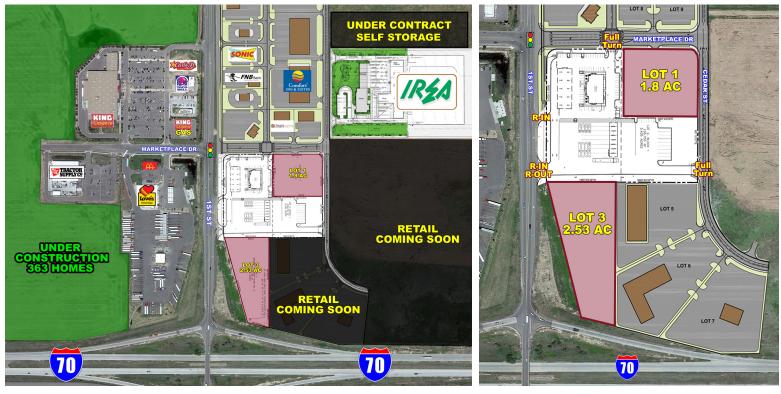

PAD SITES AVAILABLE

#### HIGHLIGHTS

- 4.33 acre development
- Permitted Uses include Tire Store, Quick Lube, Auto Parts, Brake Repair, Car Wash, Fast Food, Quick Service, Dollar Store and Flex Office
- Strategic I-70 frontage, visibility & immediate access

# 1.8 - 2.53 ACRE SITES O AVAILABLE IMMEDIATELY

| DEMOGRAPHICS          | 20 MIN<br>DRIVE TIME | 10 MILES  | 15 MILES  |
|-----------------------|----------------------|-----------|-----------|
| Estimated Population  | 49,493               | 12,175    | 27,117    |
| Avg. Household Income | \$95,004             | \$106,124 | \$114,934 |
| Employees             | 20,297               | 3,189     | 8,425     |
| Businesses            | 1,230                | 366       | 688       |

#### SWC MARKETPLACE DRIVE & 1ST STREET BENNETT, CO