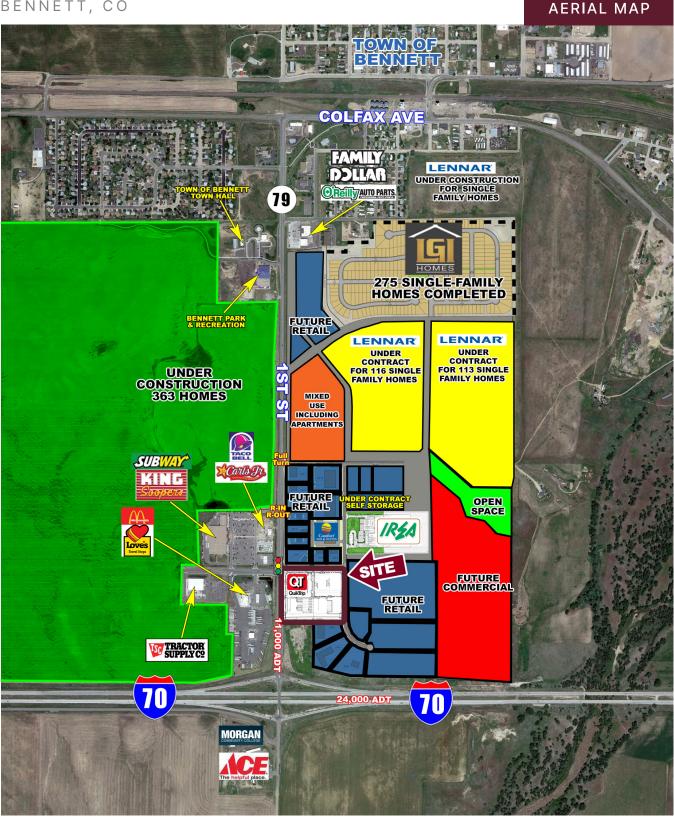

#### SWC MARKETPLACE DRIVE & 1ST STREET

BENNETT, CO

AERIAL MAP

The information contained herein has been compiled from sources believed to be reliable. However, SullivanHayes has not independently verified the same and makes no guarantee, warranty or representation about such information. Any opinions, assumptions or projections used are for illustrative purposes only and do not necessarily represent the current or future performance of the property. Site plans, renderings, aerials, marketing data, pricing and other terms are subject to change at any time. You and your tax, financial and legal advisors should make a thorough independent investigation of the property to determine its suitability toyour needs. SullivanHayes, its broker associates and its salespresons, are or will be acting as agents of the seller/lessor with the duty to represent the interests of the seller/lessor. SullivanHayes will not act as your agent unless an agency agreement is signed and in effect.