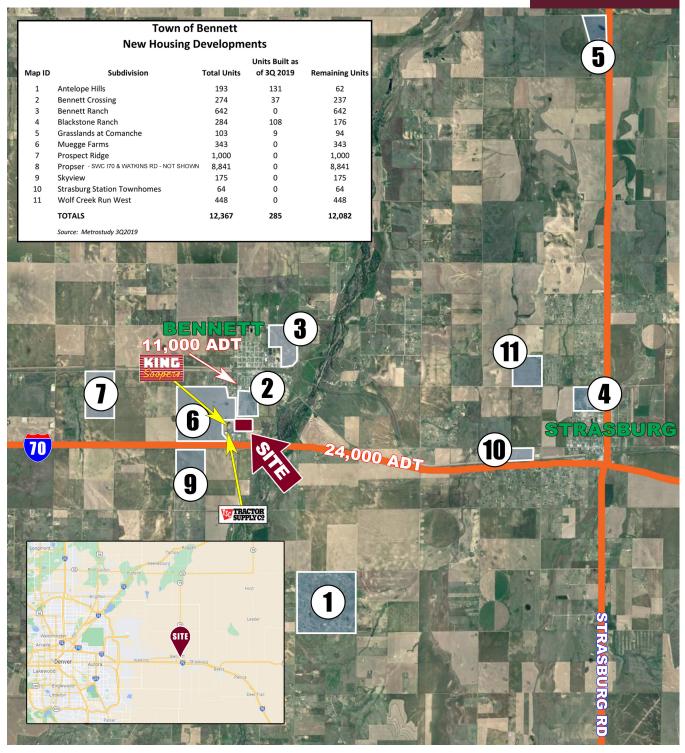

#### SWC MARKETPLACE DRIVE & 1ST STREET

BENNETT, CO

AERIAL MAP

The information contained herein has been compiled from sources believed to be reliable. However, SullivanHayes has not independently verified the same and makes no guarantee, warranty or representation about such information. Any opinions, assumptions or projections used are for illustrative purposes only and do not necessarily represent the current or future performance of the property. Site plans, renderings, aerials, marketing data, pricing and other terms are subject to change at any time. You and your tax, financial and legal advisors should make a thorough independent investigation of the property to determine its suitability toyour needs. SullivanHayes, its broker associates and its salespresons, are or will be acting as agents of the seller/lessor with the duty to represent the interests of the seller/lessor. SullivanHayes will not act as your agent unless an agency agreement is signed and in effect.