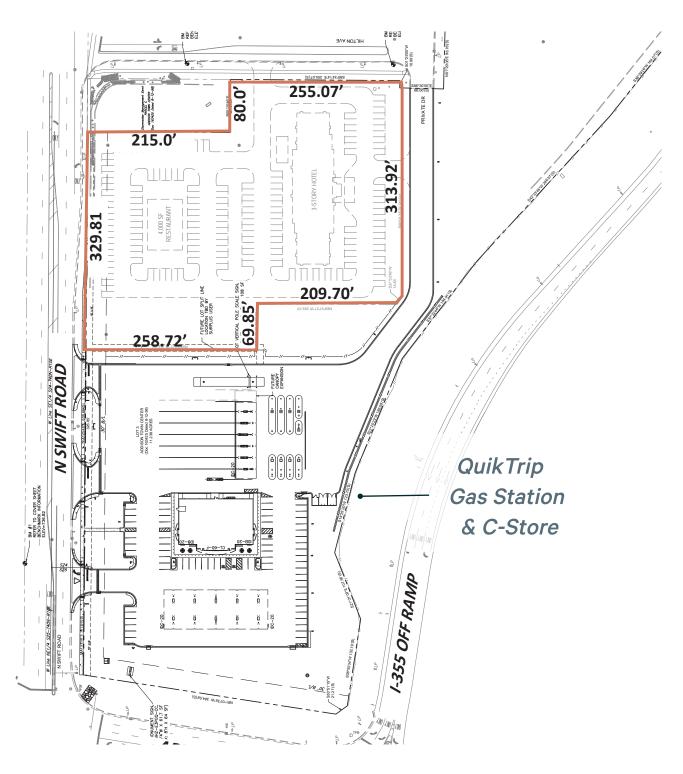

## Site Plan

© 2022 CBRE, Inc. All rights reserved. This information has been obtained from sources believed reliable, but has not been verified for accuracy or completeness. You should conduct a careful, independent investigation of the property and verify all information. Any reliance on this information is solely at your own risk. CBRE and the CBRE logo are service marks of CBRE, Inc. All other marks displayed on this document are the property of their respective owners, and the use of such logos does not imply any affiliation with or endorsement of CBRE. Photos herein are the property of their respective owners. Use of these images without the express written consent of the owner is prohibited.

#### **Property Highlights**

- + ±3.7 Acres
- + Zoned B-2 Community Business District
- + The 5 Acres for sale is just north of a brand new QuikTrip fueling station and Convenience Store
- + QuikTrip (often referred to as America's Favorite Convenience Store) is open and operating