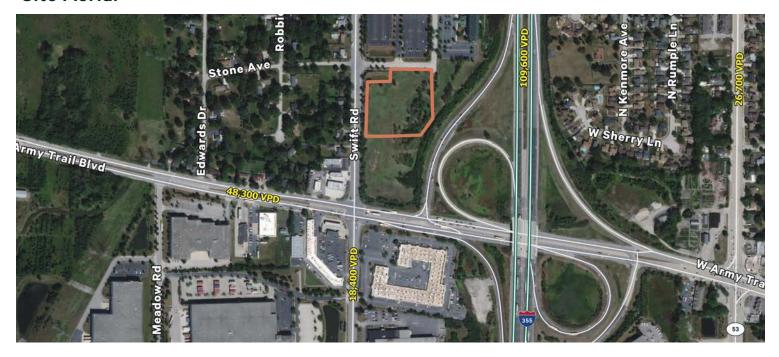

## Site Aerial

| Traffic Counts  |         |
|-----------------|---------|
| Army Trail Road | 48,300  |
| Swift Road      | 18,400  |
| I-355           | 164,400 |