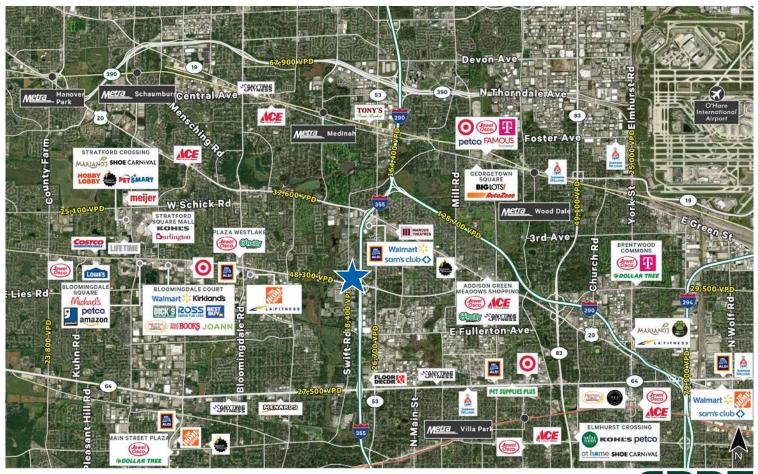

# Prime Development Opportunity

NEC of Army Trail Road & Swift Road, Addison IL 60101



#### **Property Highlights**

- + ±3.7 Acres
- + Zoned B-2 Community Business District
- + The 5 Acres for sale is just north of a brand new QuikTrip fueling station and Convenience Store
- + QuikTrip (often referred to as America's Favorite Convenience Store) is open and operating

- + Located at prime intersection of Army Trail Road and Swift Rd, just east of the full I-355 interchange
- + PIN Number: 02-24-400-041
- + Asking Price: \$9 / PSF
- + Please call for additional Information

## Site Aerial



# **Area Amenities and Transportation Corridors**





## Site Plan



© 2022 CBRE, Inc. All rights reserved. This information has been obtained from sources believed reliable, but has not been verified for accuracy or completeness. You should conduct a careful, independent investigation of the property and verify all information. Any reliance on this information is solely at your own risk. CBRE and the CBRE logo are service marks of CBRE, Inc. All other marks displayed on this document are the property of their respective owners, and the use of such logos does not imply any affiliation with or endorsement of CBRE. Photos herein are the property of their respective owners. Use of these images without the express written consent of the owner is prohibited.



## Addison & Surrounding Area Demographics

| Demographics                | 1 Mile