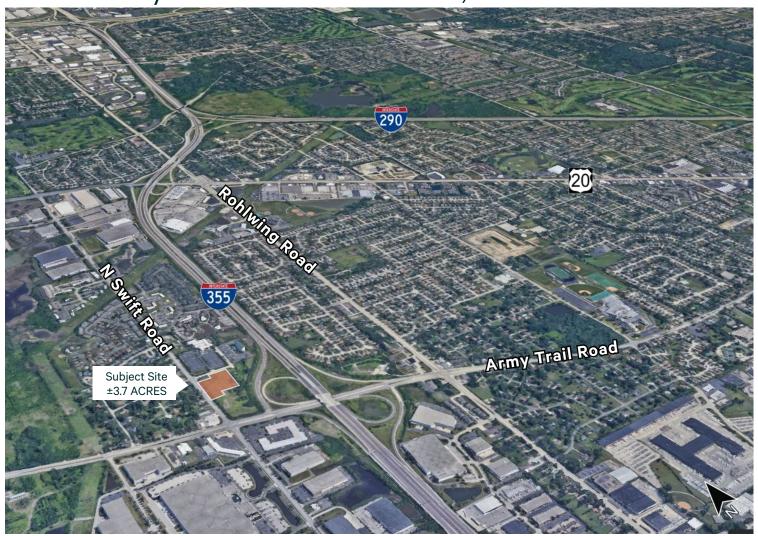

# Prime Development Opportunity

NEC of Army Trail Road & Swift Road, Addison IL 60101

#### **Property Highlights**

- + ±3.7 Acres
- + Zoned B-2 Community Business District
- + The 5 Acres for sale is just north of a brand new QuikTrip fueling station and Convenience Store
- + QuikTrip (often referred to as America's Favorite Convenience Store) is open and operating

- + Located at prime intersection of Army Trail Road and Swift Rd, just east of the full I-355 interchange
- + PIN Number: 02-24-400-041
- + Asking Price: \$9 / PSF
- + Please call for additional Information