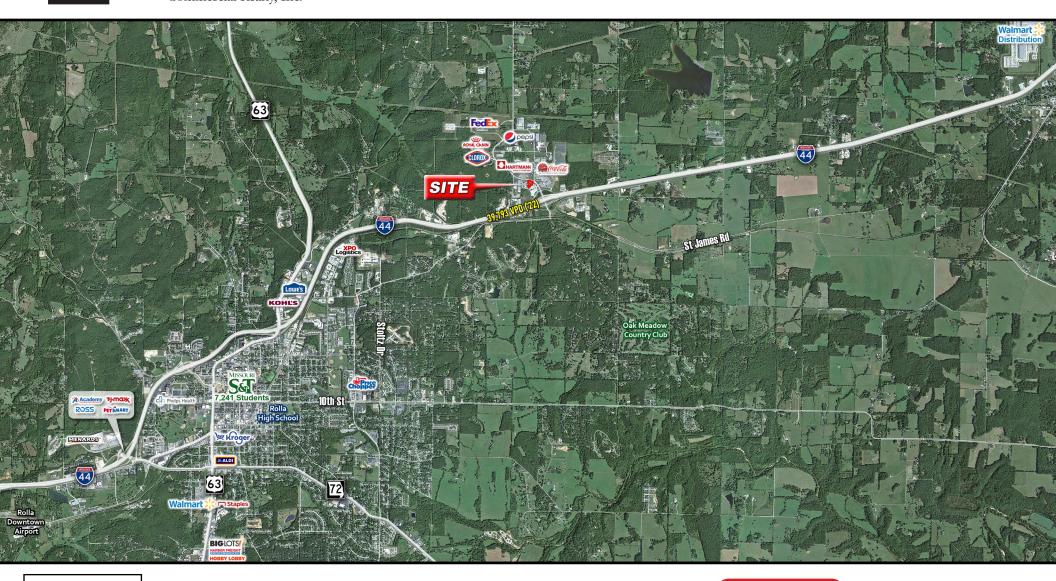

## **Property Details**

- ▶ 45,470 +/- SF Out Lot Available
- Rolla is home to Missouri University of Science and Technology, Missouri's premier technological research university
- Rolla is less than 100 miles from St. Louis, Jefferson City, Columbia and Springfield
- Out Lot of newly opened QT Travel Center
- Conveniently Located off of I-44 and Exit 189 (Hy Point Industrial Drive)
- Zoned Commercial
- Potential uses could include car wash, hotel, fast food/QSR, automotive related use to name a few
- For Sale: \$549,000.00

#### **Traffic Counts**

> 3551 Hy Point Industrial Park Dr: 6,628 VPD

▶ I-44: 39,793 VPD

For Sale  $\rightarrow$ 