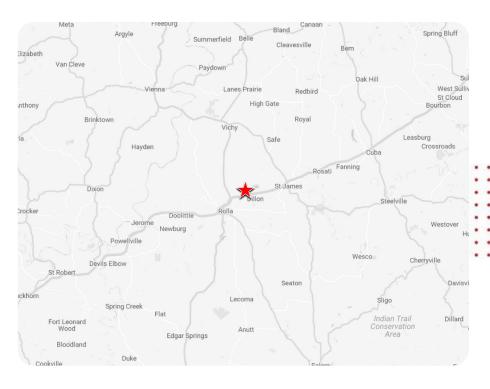

## **Property Details**

- ▶ 45,470 +/- SF Out Lot Available
- Rolla is home to Missouri University of Science and Technology, Missouri's premier technological research university
- Rolla is less than 100 miles from St. Louis, Jefferson City, Columbia and Springfield
- Out Lot of newly opened QT Travel Center
- Conveniently Located off of I-44 and Exit 189 (Hy Point Industrial Drive)
- Zoned Commercial
- Potential uses could include car wash, hotel, fast food/QSR, automotive related use to name a few
- For Sale: \$549,000.00