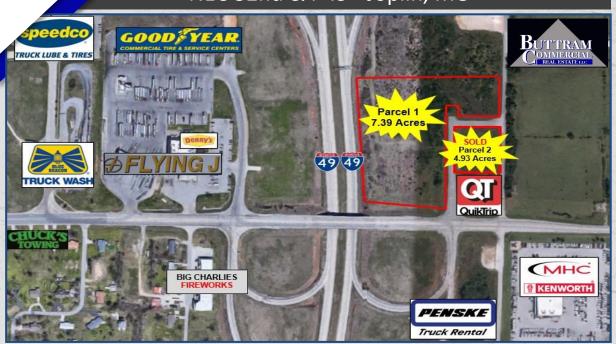

### **GENERAL INFORMATION**

PARCEL 1:

SALE PRICE: \$695,000

ACREAGE: 7.39 Acres

PARCEL 2:

SALE PRICE: SOL

ACREAGE: 4.93 Acres

### PROPERTY INFORMATION

Development parcels immediately adjacent to new QuikTrip Travel Center, zoned C3. Will divide. This high-traffic location is at the crossroads of I-44 & I-49 in southeast Joplin, and has the potential to quickly develop.