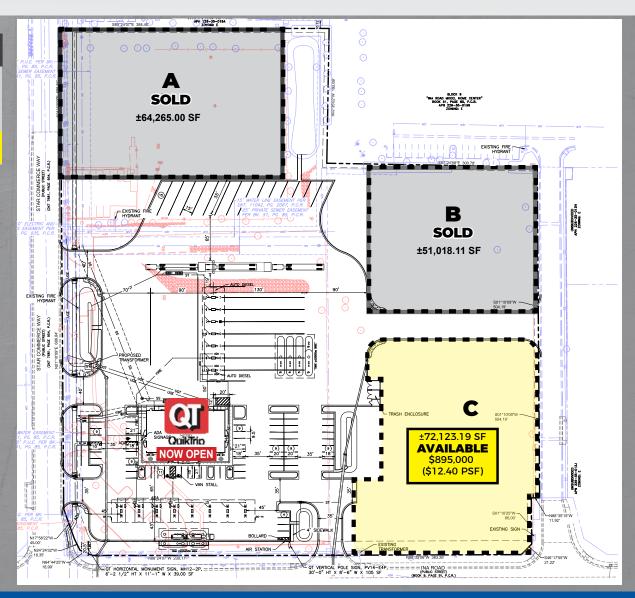

## SITE PLAN

|   | TENANT    | SIZE (SF)  | PSF     |
|---|-----------|------------|---------|
| A | SOLD      | ±65,265 SF | \$10    |
| В | SOLD      | ±51,018 SF | \$10    |
| С | AVAILABLE | ±72,123 SF | \$12.40 |