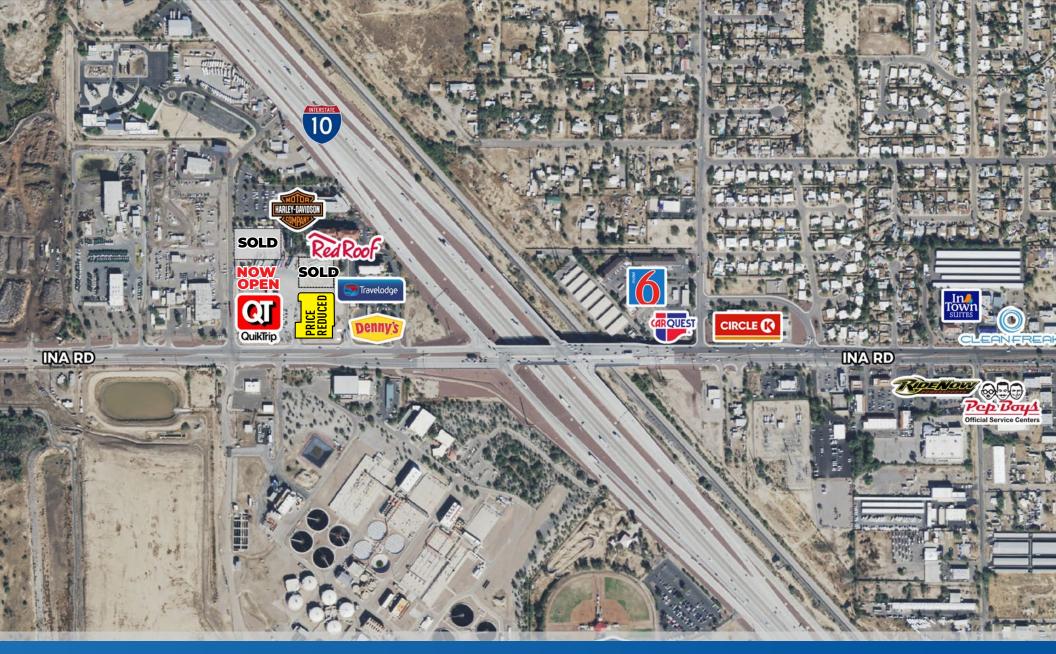

|          |           |
| 2023 INCOMES  | Median HH Income      | \$82,658  | \$79,433 | \$81,768  |
|               |                       | 1-Mile    | 3-Miles  | 5-Miles   |
|               | Housing Units         | 1,725     | 23,570   | 49,535    |
|               | Owner Occupied        | 73.9%     | 65.5%    | 67.3%     |
| 2023          | Renter Occupied       | 21.5%     | 29.4%    | 27.2%     |
| HOUSING UNITS | Vacant                | 4.6%      | 5.1%     | 5.5%      |
|               |                       | 1-Mile    | 3-Miles  | 5-Miles   |
|               | Total Daytime Pop     | 5,445     | 48,341   | 101,061   |
| 2023 DAYTIME  | Workers               | 3,364     | 20,850   | 40,457    |
| POPULATION    | Residents             | 2,081     | 27,491   | 60,604    |







ZACH PACE 602.734.7212 zpace@pcaemail.com **GREG LAING**602.734.7207
glaing@pcaemail.com





3131 E Camelback Rd, Suite 340 | Phoenix, AZ 85016 P 602.957.9800 F 602.957.0889 phoenixcommercialadvisors.com