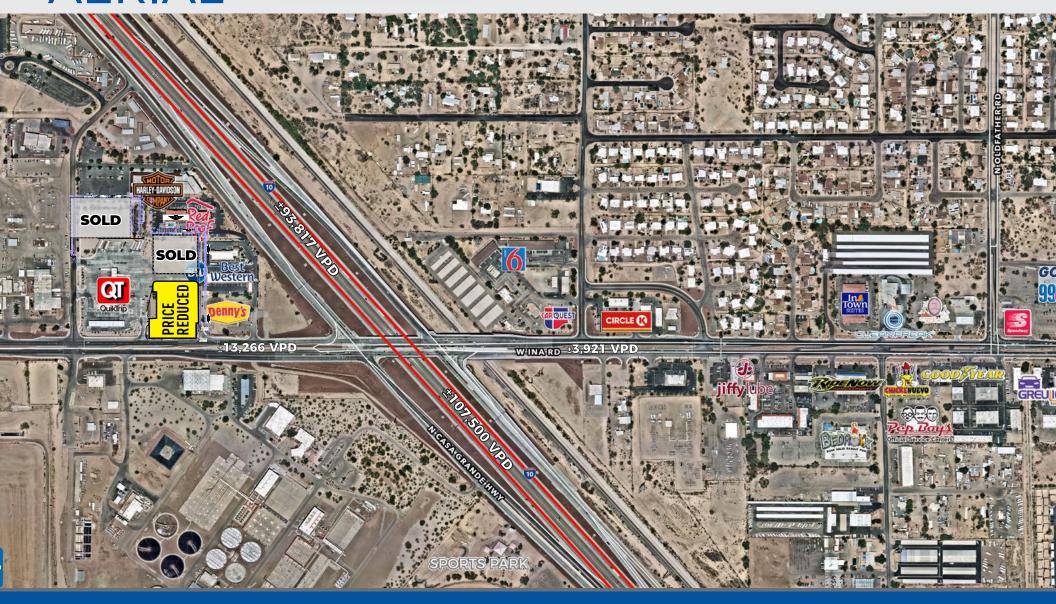

# **AERIAL**

### TRAFFIC COUNTS

1-10

**N** ±93,817 VPD (NB/SB)

**S** ±107,500 VPD (NB/SB) ADOT 2020 **INA RD** 

**E** ±3,921 VPD (EB/WB)

**W** ±13,266 VPD (EB/WB)