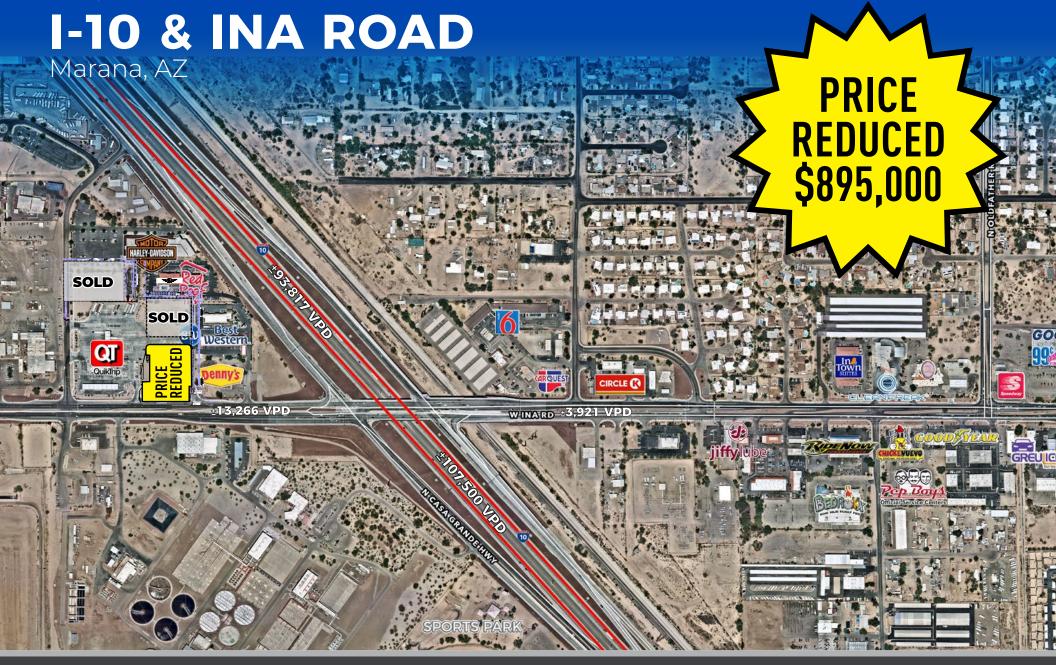

### **PROPERTY** SUMMARY

AVAILABLE

±72,123 SF Available (\$895,000)

### TRAFFIC COUNTS

1-10

**N** ±93,817 VPD (NB/SB)

**S** ±107,500 VPD (NB/SB) ADOT 2020 **INA RD** 

**E** ±3,921 VPD (EB/WB)

**W** ±13,266 VPD (EB/WB)