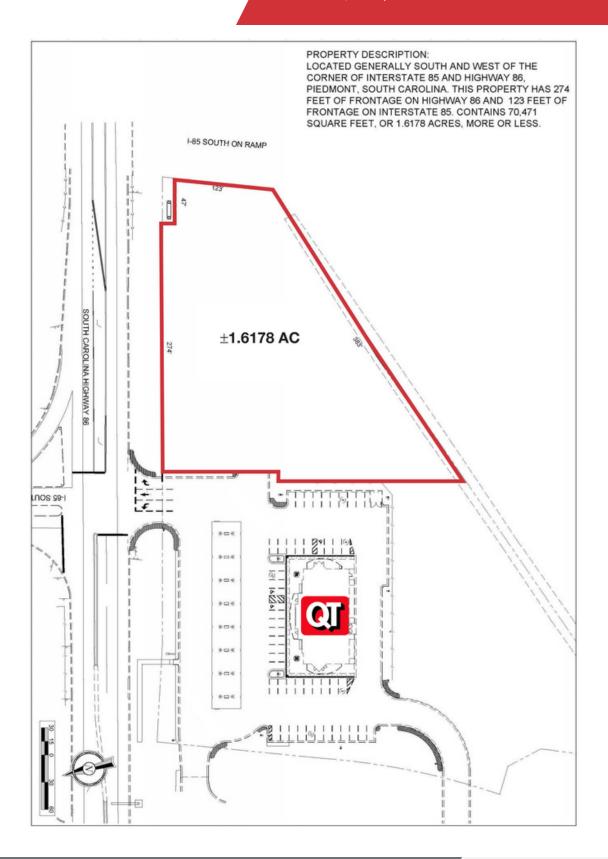

## **Property Highlights**

- ±1.62 Acres at signalized intersection
- +  $\pm$ 123' Frontage to I-85 &  $\pm$ 321' Frontage to Hwy 86
- Excellent location near several large industrial businesses & interstate traffic ingress/egress
- · Adjacent to QuikTrip site
- Natural gas utility provider: Fort Hill Natural Gas
- · Electricity utility provider: Duke Energy
- · Water utility provider: Powdersville Water
- Sewer utility provider: Anderson County Wastewater
- Anderson County tax map 216-00-12-003-000
- ±7 miles to I-185 & ±17 miles to I-385

## Land for Sale with I-85 Frontage Adjacent to QuikTrip Site \$495,000

We obtained the information above from sources we believe to be reliable. However, we have not verified its accuracy and make no guarantee, warranty or representation about it. It is submitted subject to the possibility of errors, omissions, change of price, rental or other conditions, prior sale, lease or financing, or withdrawal without notice. We include projections, opinions, assumptions or estimates for example only, and they may not represent current or future performance of the property. You and your tax and legal advisors should conduct your own investigation of the property