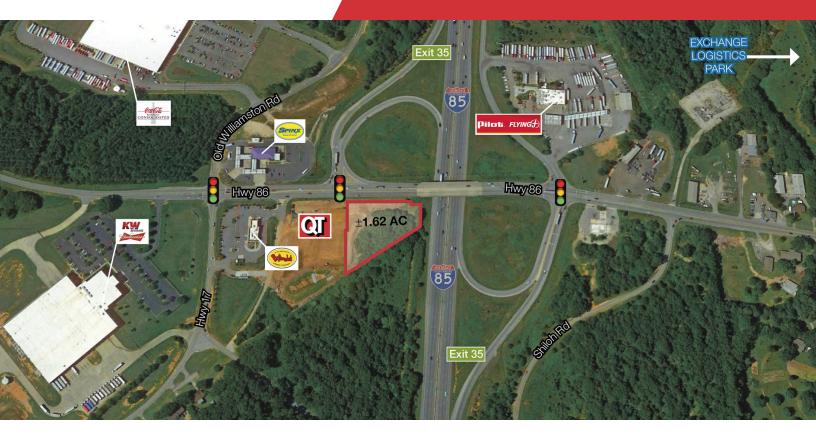

## **Property Highlights**

- ±1.62 Acres at signalized intersection
- +  $\pm$ 123' Frontage to I-85 &  $\pm$ 321' Frontage to Hwy 86
- Excellent location near several large industrial businesses & interstate traffic ingress/egress
- · Adjacent to QuikTrip site
- Natural gas utility provider: Fort Hill Natural Gas
- · Electricity utility provider: Duke Energy
- · Water utility provider: Powdersville Water
- Sewer utility provider: Anderson County Wastewater
- Anderson County tax map 216-00-12-003-000
- ±7 miles to I-185 & ±17 miles to I-385

## Land for Sale with I-85 Frontage Adjacent to QuikTrip Site \$495,000

We obtained the information above from sources we believe to be reliable. However, we have not verified its accuracy and make no guarantee, warranty or representation about it. It is submitted subject to the possibility of errors, omissions, change of price, rental or other conditions, prior sale, lease or financing, or withdrawal without notice. We include projections, opinions, assumptions or estimates for example only, and they may not represent current or future performance of the property. You and your tax and legal advisors should conduct your own investigation of the property